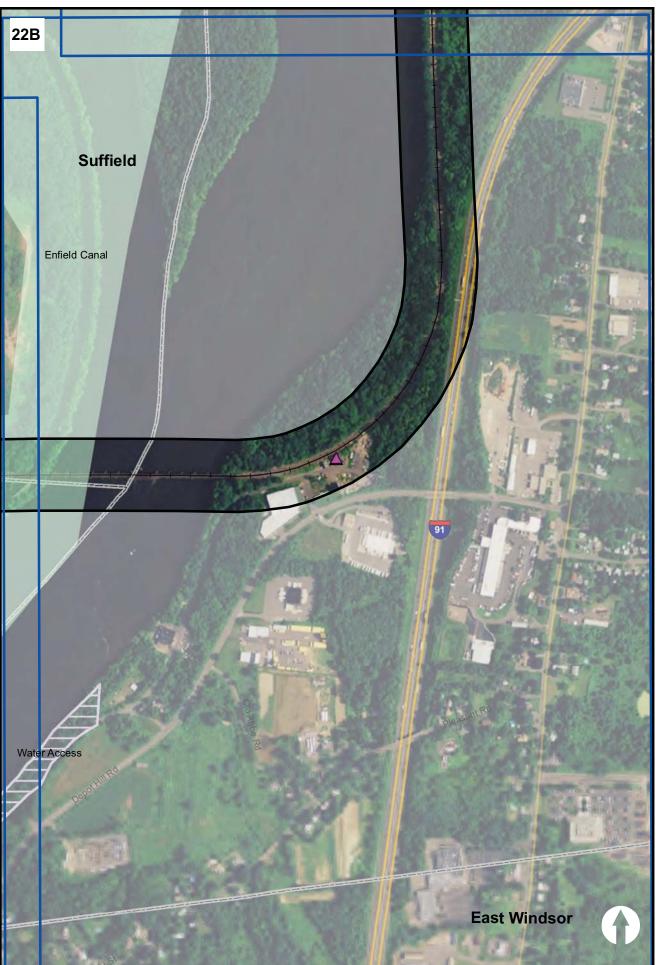

New Haven - Hartford Springfield Rail Program
State Project No. 170-2296 HAMDEN Historic, 4(f), and 6(f) Properties Existing Station Locations Proposed Grade Crossing Improvements with Potential Historic Resource Impacts Potentially Eligible Historic Structure Contributing Structure to Historic Rail Line National Register of Historic Places Property - Existing Rail 6 (f) Properties Non-Historic 4 (f) Properties Archaeologically Sensitive Area In Proximity to Stations Historic Districts Potential Historic Districts Existing Stations with Modifications New or Relocated Stations 250-Foot Analysis Area **DRAFT GRAPHIC** January 2012 250 500 750 1,000 FITZGERALD & HALLIDAY, INC. www.fhiplan.com