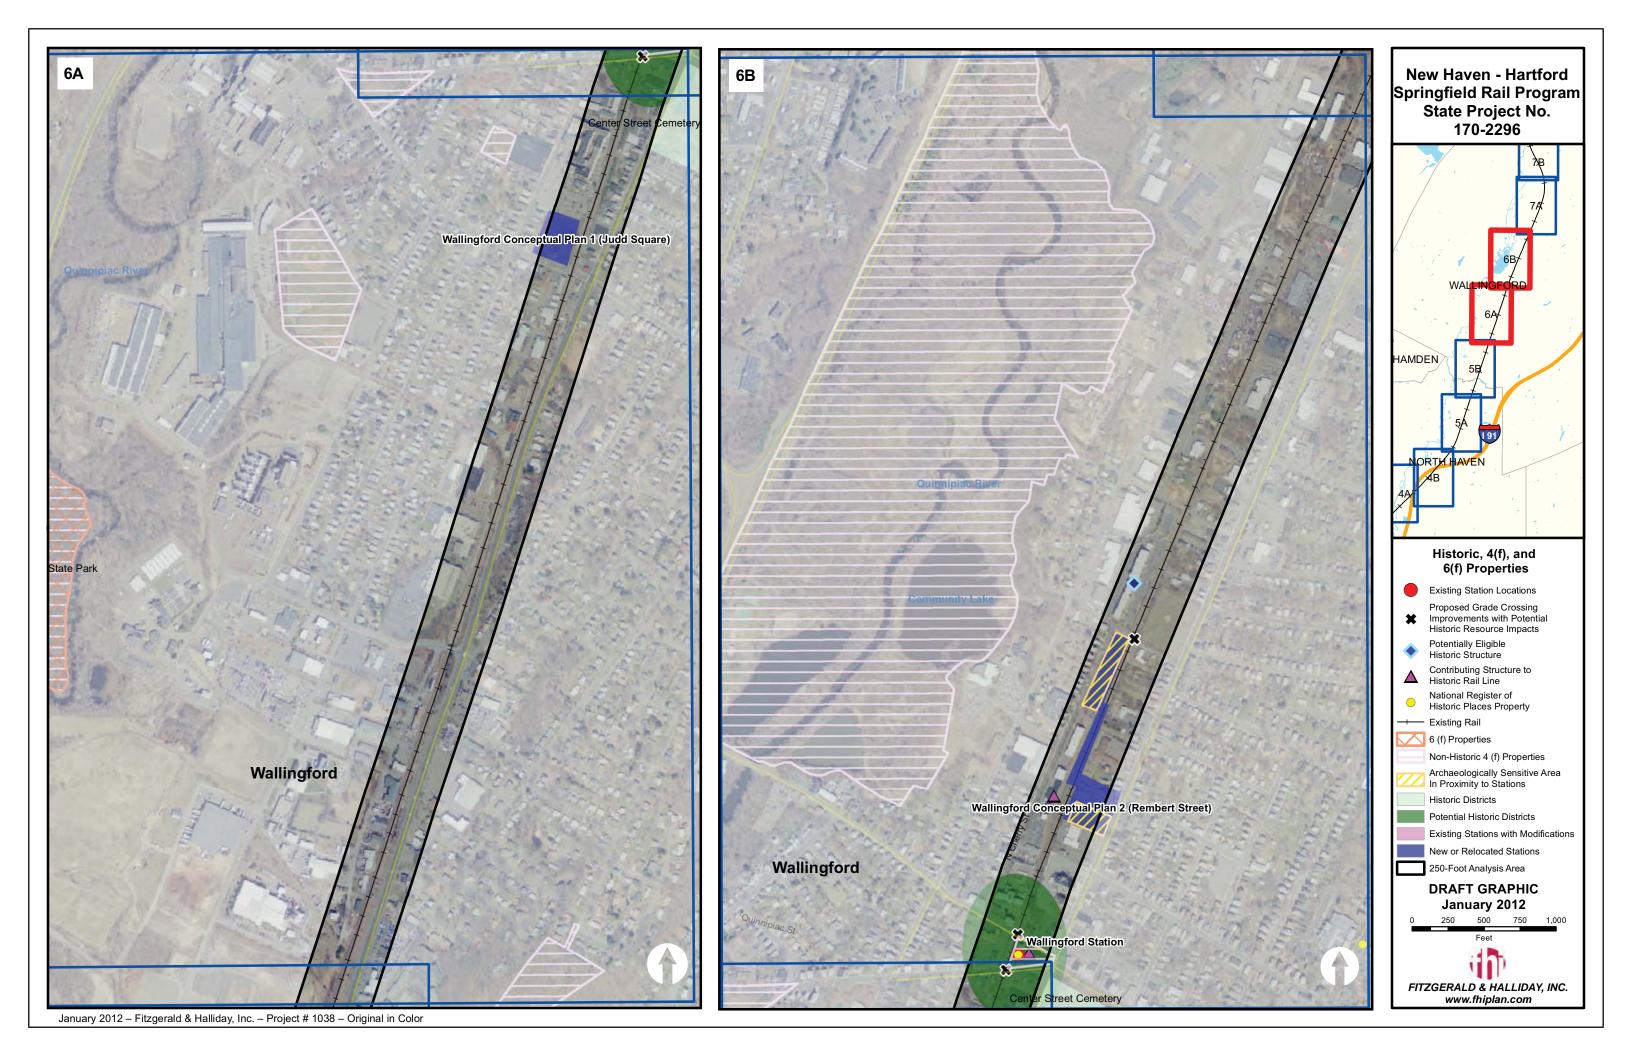

New Haven - Hartford Springfield Rail Program
State Project No. 170-2296 HAMDEN Historic, 4(f), and 6(f) Properties Existing Station Locations Proposed Grade Crossing Improvements with Potential Historic Resource Impacts Potentially Eligible Historic Structure Contributing Structure to Historic Rail Line National Register of Historic Places Property - Existing Rail 6 (f) Properties Non-Historic 4 (f) Properties Archaeologically Sensitive Area In Proximity to Stations Historic Districts Potential Historic Districts Existing Stations with Modifications New or Relocated Stations 250-Foot Analysis Area **DRAFT GRAPHIC** January 2012 250 500 750 1,000 FITZGERALD & HALLIDAY, INC. www.fhiplan.com

FITZGERALD & HALLIDAY, INC. www.fhiplan.com

New Haven - Hartford Springfield Rail Program State Project No. 170-2296

> LONGMEADOW 25B

> > NFIELD 91

Historic, 4(f), and 6(f) Properties

**Existing Station Locations** 

Proposed Grade Crossing Improvements with Potential Historic Resource Impacts

Non-Historic 4 (f) Properties Archaeologically Sensitive Area In Proximity to Stations

Existing Stations with Modifications

New or Relocated Stations

250-Foot Analysis Area

DRAFT GRAPHIC

January 2012

250 500 750 1,000

FITZGERALD & HALLIDAY, INC. www.fhiplan.com

Potentially Eligible Historic Structure Contributing Structure to Historic Rail Line National Register of Historic Places Property

+ Existing Rail
6 (f) Properties

Historic Districts

AGAWAM