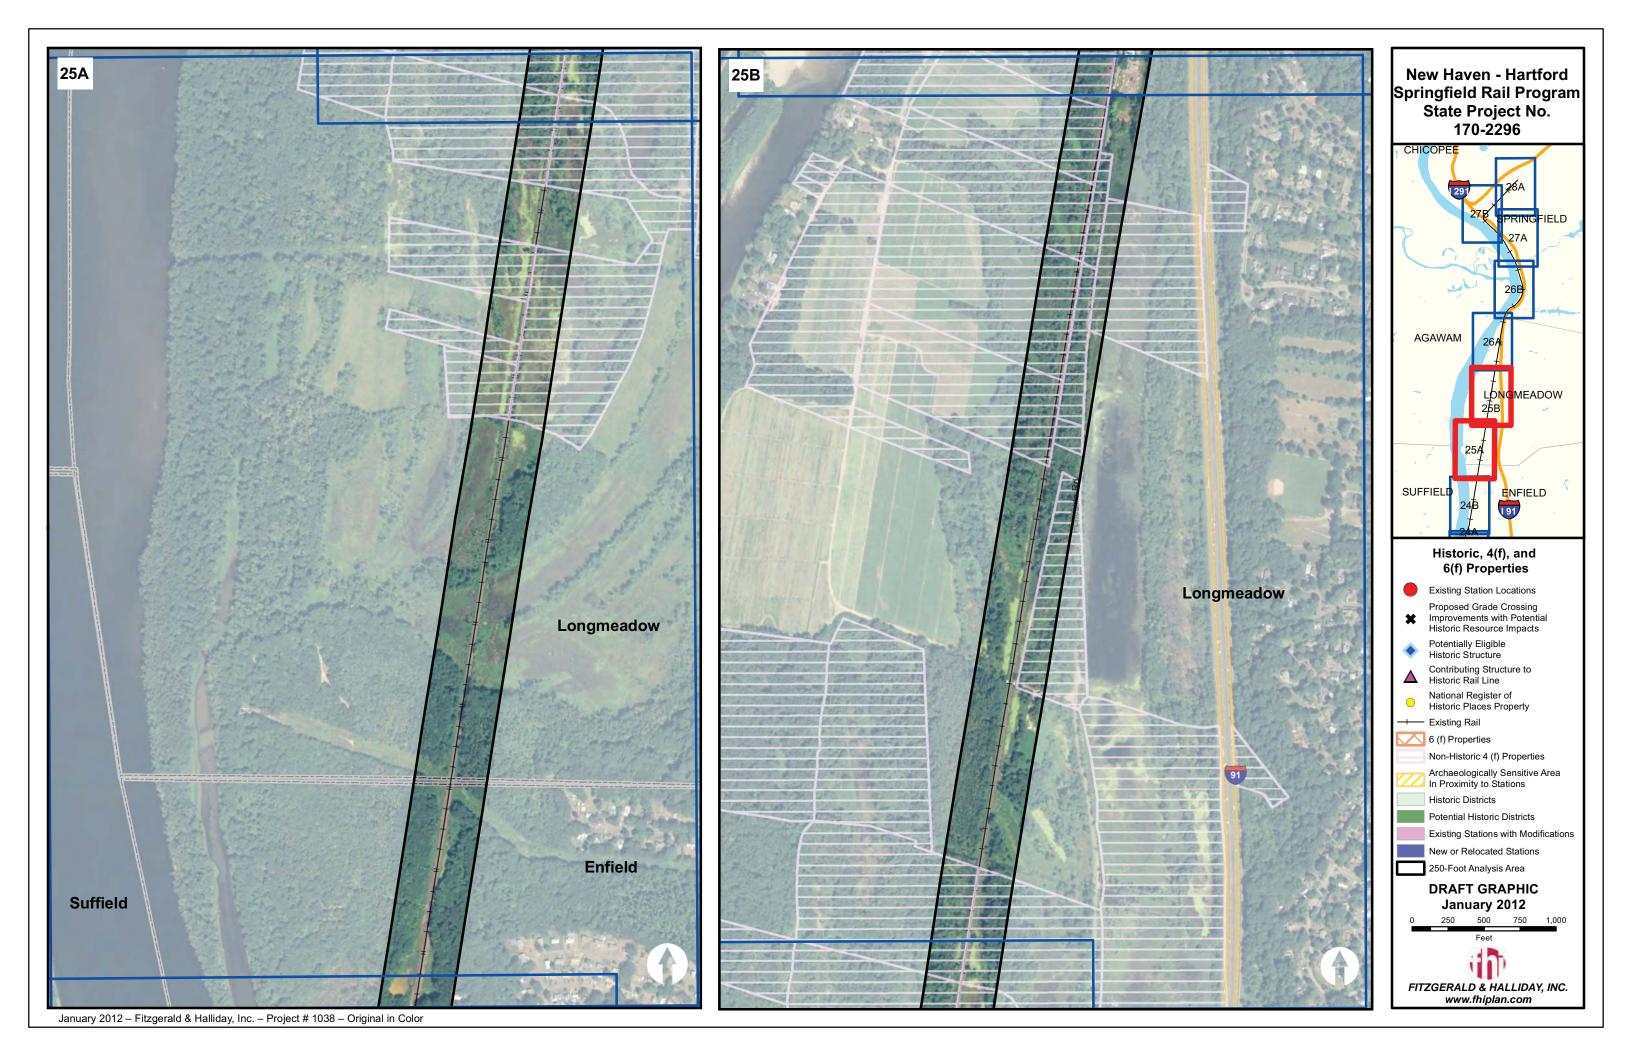

FITZGERALD & HALLIDAY, INC. www.fhiplan.com

New Haven - Hartford Springfield Rail Program State Project No. 170-2296

> LONGMEADOW 25B

> > NFIELD 91

Historic, 4(f), and 6(f) Properties

**Existing Station Locations** 

Proposed Grade Crossing Improvements with Potential Historic Resource Impacts

Non-Historic 4 (f) Properties Archaeologically Sensitive Area In Proximity to Stations

Existing Stations with Modifications

New or Relocated Stations

250-Foot Analysis Area

DRAFT GRAPHIC

January 2012

250 500 750 1,000

FITZGERALD & HALLIDAY, INC. www.fhiplan.com

Potentially Eligible Historic Structure Contributing Structure to Historic Rail Line National Register of Historic Places Property

+ Existing Rail
6 (f) Properties

Historic Districts

AGAWAM