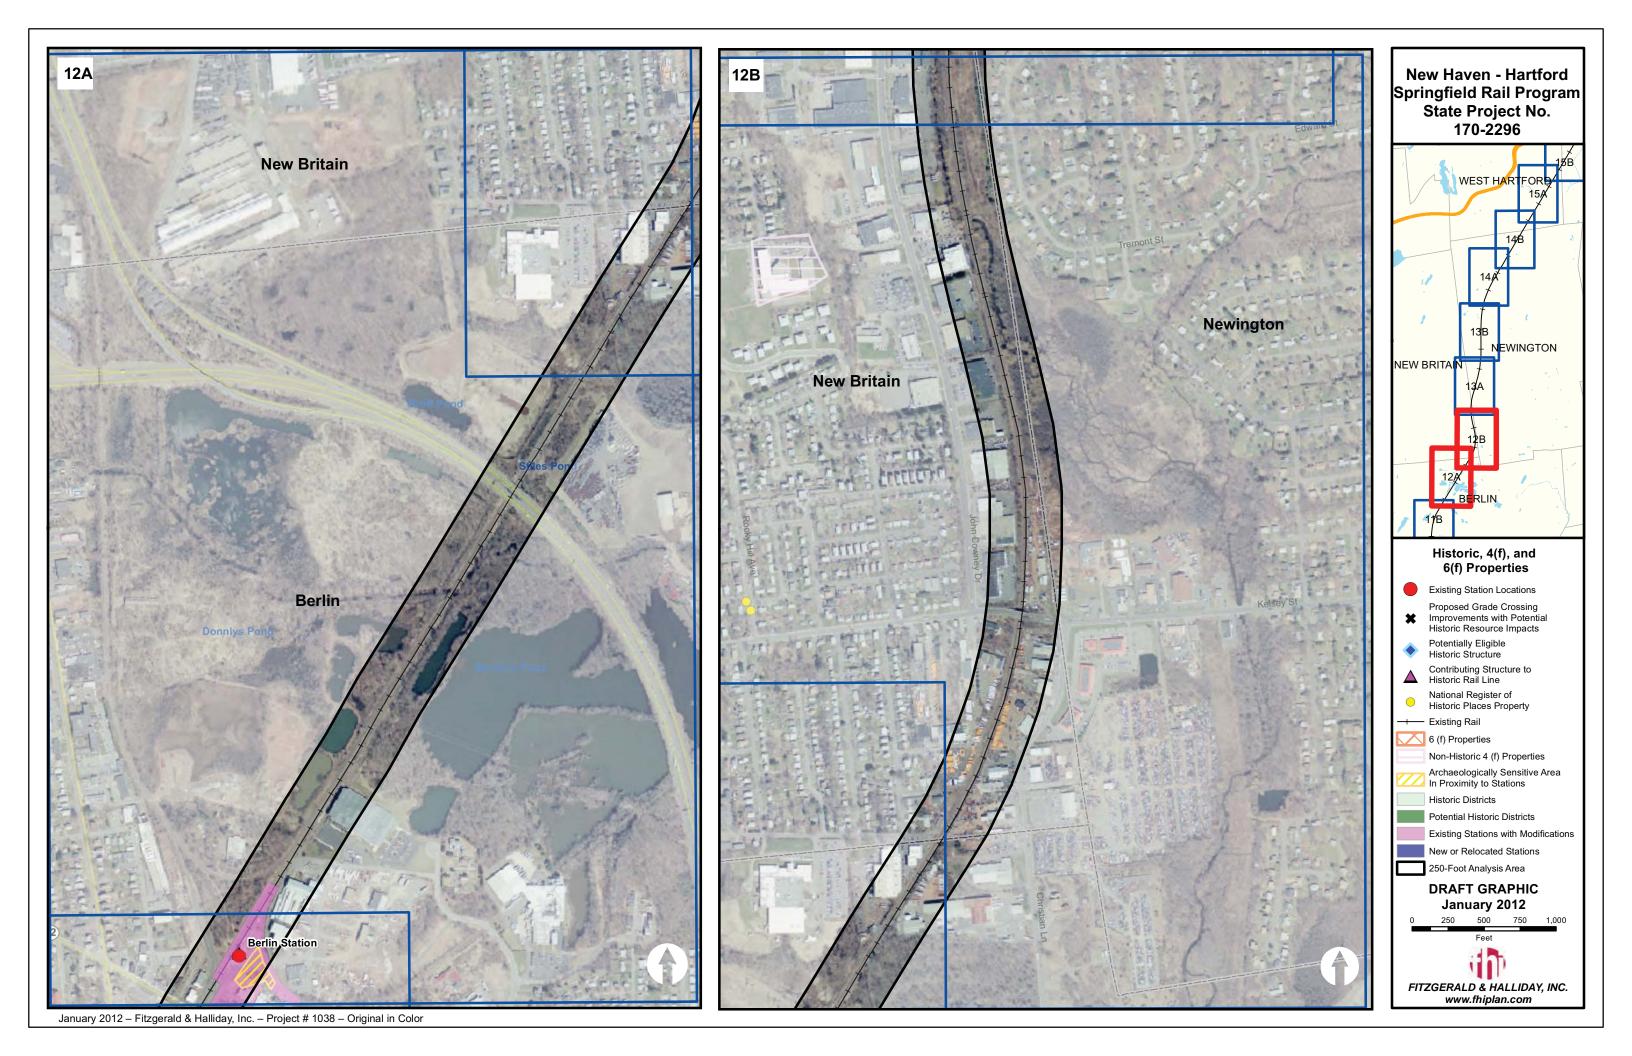

New Haven - Hartford Springfield Rail Program
State Project No. 170-2296 HAMDEN Historic, 4(f), and 6(f) Properties Existing Station Locations Proposed Grade Crossing Improvements with Potential Historic Resource Impacts Potentially Eligible Historic Structure Contributing Structure to Historic Rail Line National Register of Historic Places Property - Existing Rail 6 (f) Properties Non-Historic 4 (f) Properties Archaeologically Sensitive Area In Proximity to Stations Historic Districts Potential Historic Districts Existing Stations with Modifications New or Relocated Stations 250-Foot Analysis Area **DRAFT GRAPHIC** January 2012 250 500 750 1,000 FITZGERALD & HALLIDAY, INC. www.fhiplan.com

FITZGERALD & HALLIDAY, INC. www.fhiplan.com

New Haven - Hartford Springfield Rail Program State Project No. 170-2296

> LONGMEADOW 25B

> > NFIELD 91

Historic, 4(f), and 6(f) Properties

**Existing Station Locations** 

Proposed Grade Crossing Improvements with Potential Historic Resource Impacts

Non-Historic 4 (f) Properties Archaeologically Sensitive Area In Proximity to Stations

Existing Stations with Modifications

New or Relocated Stations

250-Foot Analysis Area

DRAFT GRAPHIC

January 2012

250 500 750 1,000

FITZGERALD & HALLIDAY, INC. www.fhiplan.com

Potentially Eligible Historic Structure Contributing Structure to Historic Rail Line National Register of Historic Places Property

+ Existing Rail
6 (f) Properties

Historic Districts

AGAWAM