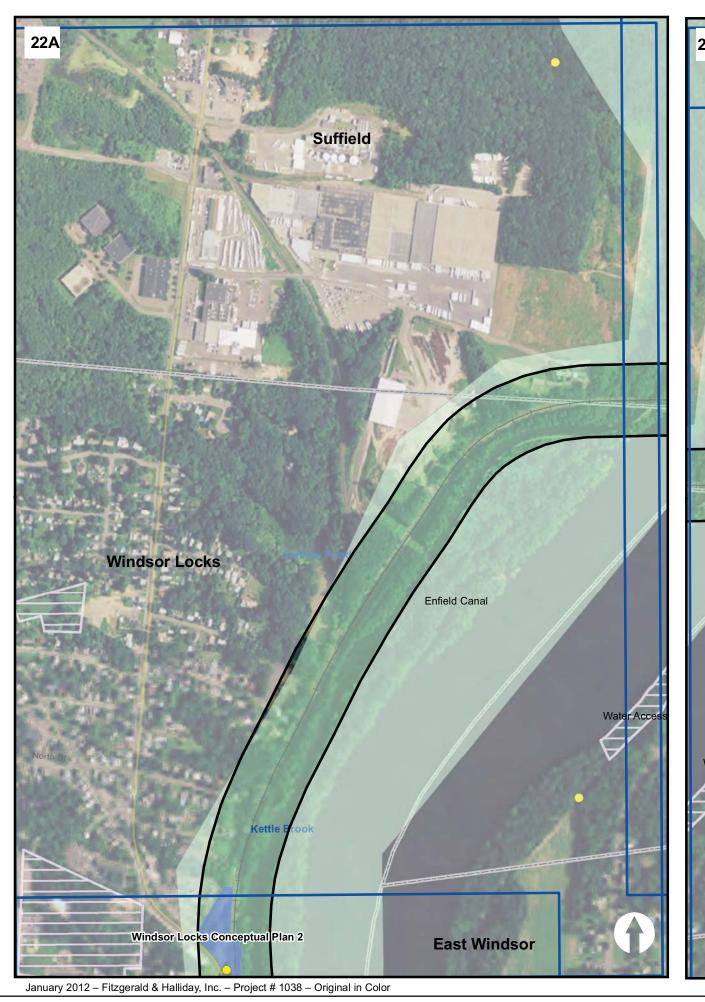

New Haven - Hartford Springfield Rail Program
State Project No. 170-2296 HAMDEN Historic, 4(f), and 6(f) Properties Existing Station Locations Proposed Grade Crossing Improvements with Potential Historic Resource Impacts Potentially Eligible Historic Structure Contributing Structure to Historic Rail Line National Register of Historic Places Property - Existing Rail 6 (f) Properties Non-Historic 4 (f) Properties Archaeologically Sensitive Area In Proximity to Stations Historic Districts Potential Historic Districts Existing Stations with Modifications New or Relocated Stations 250-Foot Analysis Area **DRAFT GRAPHIC** January 2012 250 500 750 1,000 FITZGERALD & HALLIDAY, INC. www.fhiplan.com

Proposed Grade Crossing Improvements with Potential Historic Resource Impacts

Non-Historic 4 (f) Properties Archaeologically Sensitive Area In Proximity to Stations

Existing Stations with Modifications

New or Relocated Stations

250-Foot Analysis Area

DRAFT GRAPHIC

January 2012

250 500 750 1,000

FITZGERALD & HALLIDAY, INC. www.fhiplan.com

Potentially Eligible Historic Structure Contributing Structure to Historic Rail Line National Register of Historic Places Property

+ Existing Rail
6 (f) Properties

Historic Districts

AGAWAM