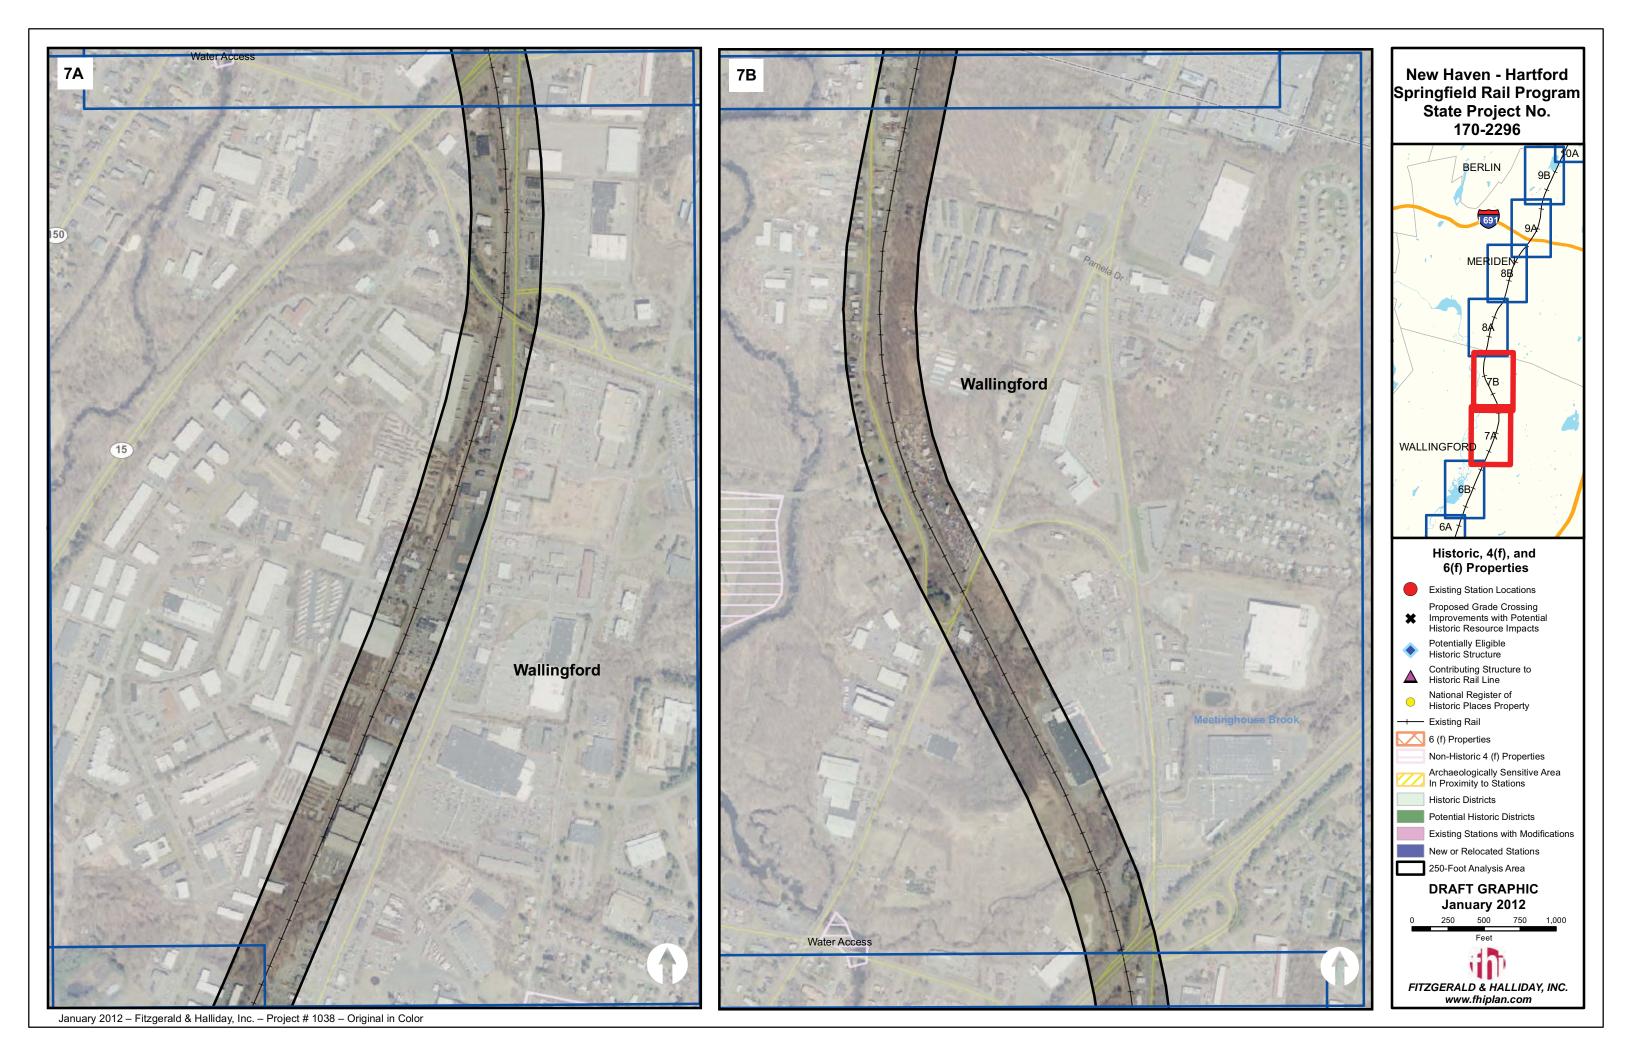

New Haven - Hartford Springfield Rail Program
State Project No. 170-2296 HAMDEN Historic, 4(f), and 6(f) Properties Existing Station Locations Proposed Grade Crossing Improvements with Potential Historic Resource Impacts Potentially Eligible Historic Structure Contributing Structure to Historic Rail Line National Register of Historic Places Property - Existing Rail 6 (f) Properties Non-Historic 4 (f) Properties Archaeologically Sensitive Area In Proximity to Stations Historic Districts Potential Historic Districts Existing Stations with Modifications New or Relocated Stations 250-Foot Analysis Area **DRAFT GRAPHIC** January 2012 250 500 750 1,000 FITZGERALD & HALLIDAY, INC. www.fhiplan.com

FITZGERALD & HALLIDAY, INC. www.fhiplan.com

New Haven - Hartford Springfield Rail Program State Project No. 170-2296

> LONGMEADOW 25B

> > NFIELD 91

Historic, 4(f), and 6(f) Properties

**Existing Station Locations** 

Proposed Grade Crossing Improvements with Potential Historic Resource Impacts

Non-Historic 4 (f) Properties Archaeologically Sensitive Area In Proximity to Stations

Existing Stations with Modifications

New or Relocated Stations

250-Foot Analysis Area

DRAFT GRAPHIC

January 2012

250 500 750 1,000

FITZGERALD & HALLIDAY, INC. www.fhiplan.com

Potentially Eligible Historic Structure Contributing Structure to Historic Rail Line National Register of Historic Places Property

+ Existing Rail
6 (f) Properties

Historic Districts

AGAWAM