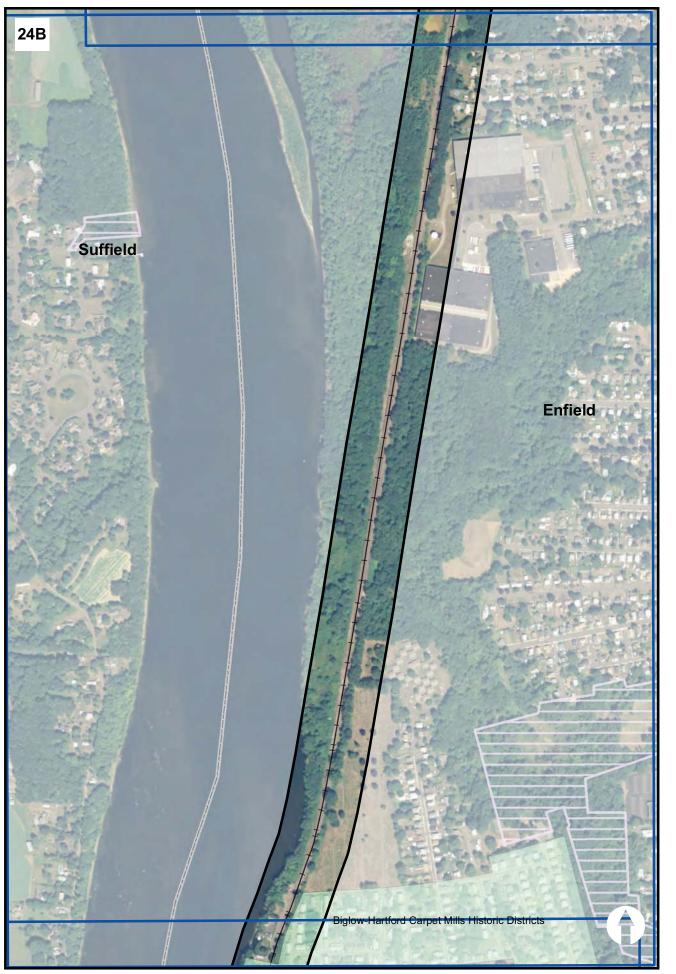

New Haven - Hartford Springfield Rail Program
State Project No. 170-2296 HAMDEN Historic, 4(f), and 6(f) Properties Existing Station Locations Proposed Grade Crossing Improvements with Potential Historic Resource Impacts Potentially Eligible Historic Structure Contributing Structure to Historic Rail Line National Register of Historic Places Property - Existing Rail 6 (f) Properties Non-Historic 4 (f) Properties Archaeologically Sensitive Area In Proximity to Stations Historic Districts Potential Historic Districts Existing Stations with Modifications New or Relocated Stations 250-Foot Analysis Area **DRAFT GRAPHIC** January 2012 250 500 750 1,000 FITZGERALD & HALLIDAY, INC. www.fhiplan.com