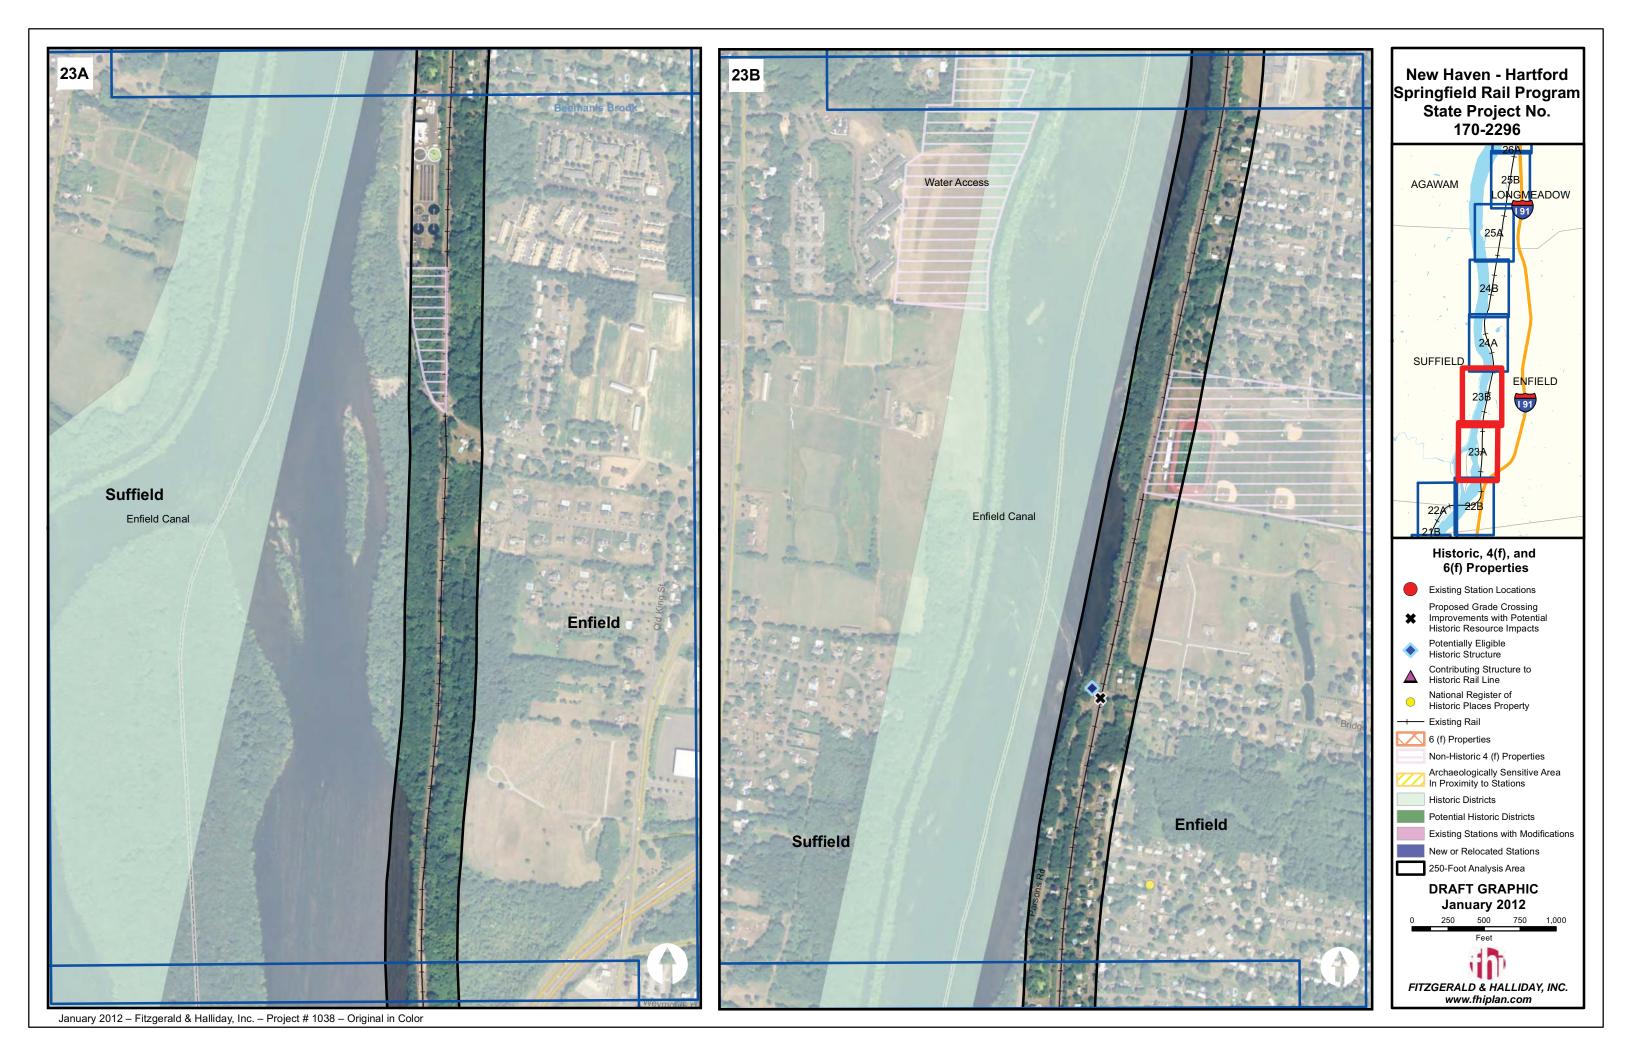

FITZGERALD & HALLIDAY, INC. www.fhiplan.com

New Haven - Hartford Springfield Rail Program State Project No. 170-2296

> LONGMEADOW 25B

> > NFIELD 91

Historic, 4(f), and 6(f) Properties

**Existing Station Locations** 

Proposed Grade Crossing Improvements with Potential Historic Resource Impacts

Non-Historic 4 (f) Properties Archaeologically Sensitive Area In Proximity to Stations

Existing Stations with Modifications

New or Relocated Stations

250-Foot Analysis Area

DRAFT GRAPHIC

January 2012

250 500 750 1,000

FITZGERALD & HALLIDAY, INC. www.fhiplan.com

Potentially Eligible Historic Structure Contributing Structure to Historic Rail Line National Register of Historic Places Property

+ Existing Rail
6 (f) Properties

Historic Districts

AGAWAM