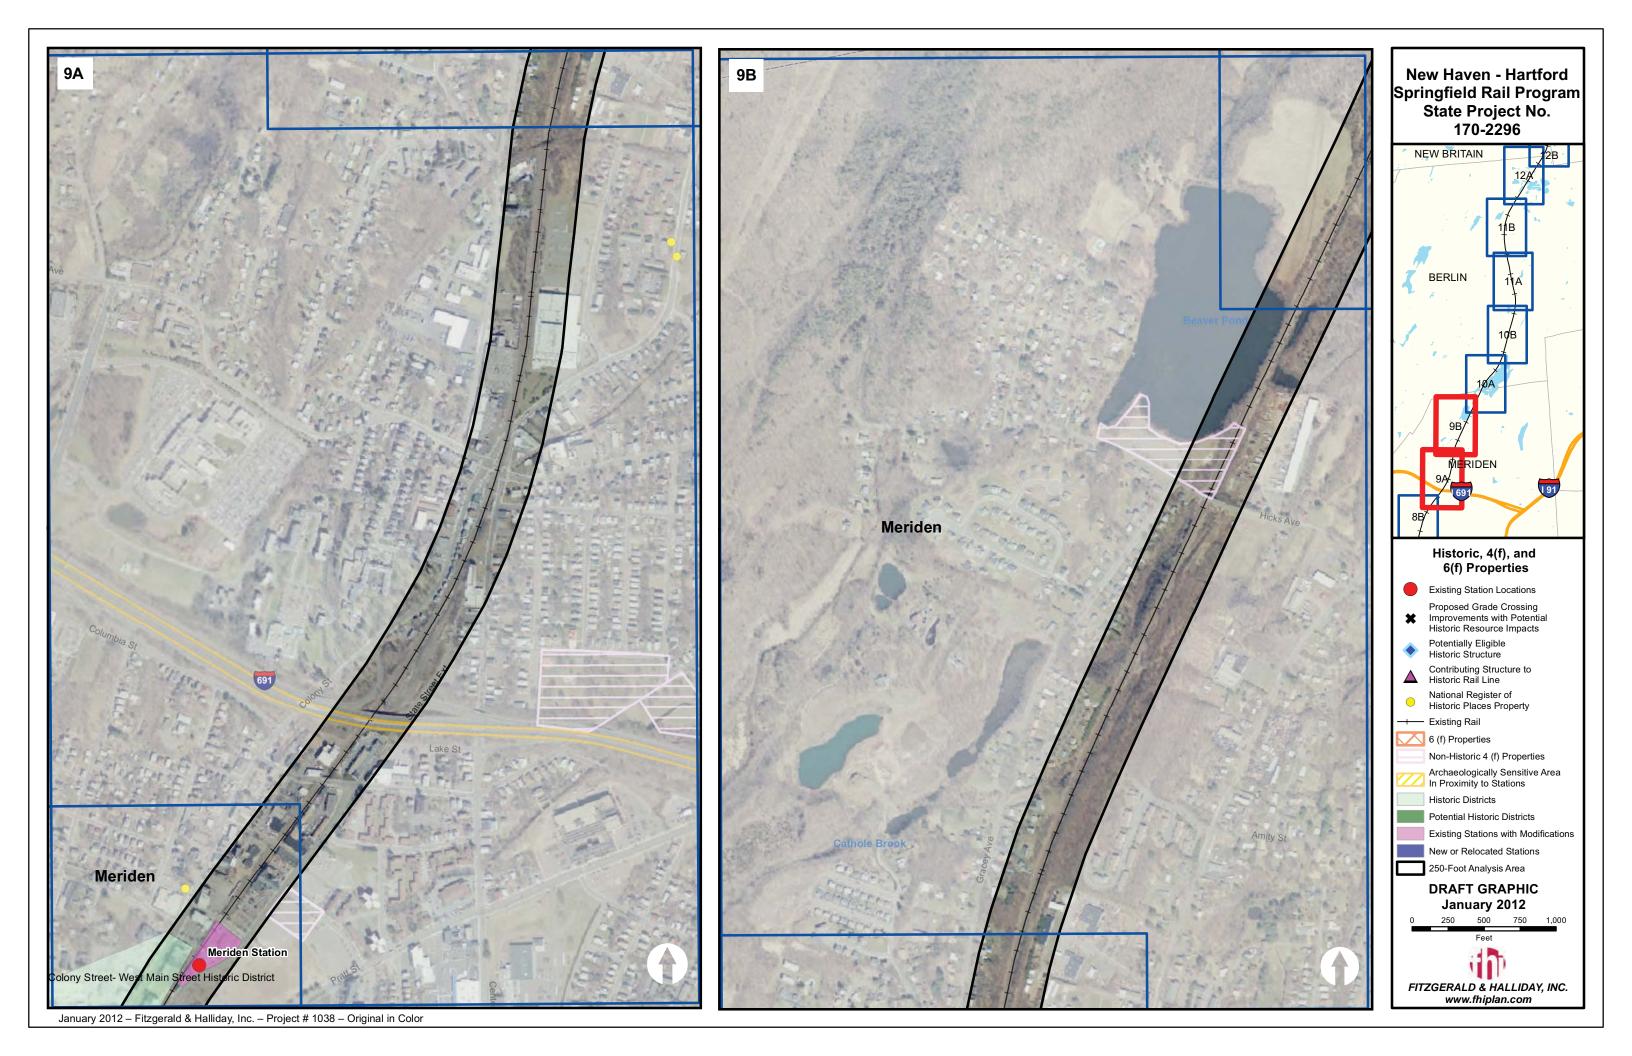

New Haven - Hartford Springfield Rail Program
State Project No. 170-2296 HAMDEN Historic, 4(f), and 6(f) Properties Existing Station Locations Proposed Grade Crossing Improvements with Potential Historic Resource Impacts Potentially Eligible Historic Structure Contributing Structure to Historic Rail Line National Register of Historic Places Property - Existing Rail 6 (f) Properties Non-Historic 4 (f) Properties Archaeologically Sensitive Area In Proximity to Stations Historic Districts Potential Historic Districts Existing Stations with Modifications New or Relocated Stations 250-Foot Analysis Area **DRAFT GRAPHIC** January 2012 250 500 750 1,000 FITZGERALD & HALLIDAY, INC. www.fhiplan.com

FITZGERALD & HALLIDAY, INC. www.fhiplan.com

New Haven - Hartford Springfield Rail Program State Project No. 170-2296

> LONGMEADOW 25B

> > NFIELD 91

Historic, 4(f), and 6(f) Properties

**Existing Station Locations** 

Proposed Grade Crossing Improvements with Potential Historic Resource Impacts

Non-Historic 4 (f) Properties Archaeologically Sensitive Area In Proximity to Stations

Existing Stations with Modifications

New or Relocated Stations

250-Foot Analysis Area

DRAFT GRAPHIC

January 2012

250 500 750 1,000

FITZGERALD & HALLIDAY, INC. www.fhiplan.com

Potentially Eligible Historic Structure Contributing Structure to Historic Rail Line National Register of Historic Places Property

+ Existing Rail
6 (f) Properties

Historic Districts

AGAWAM