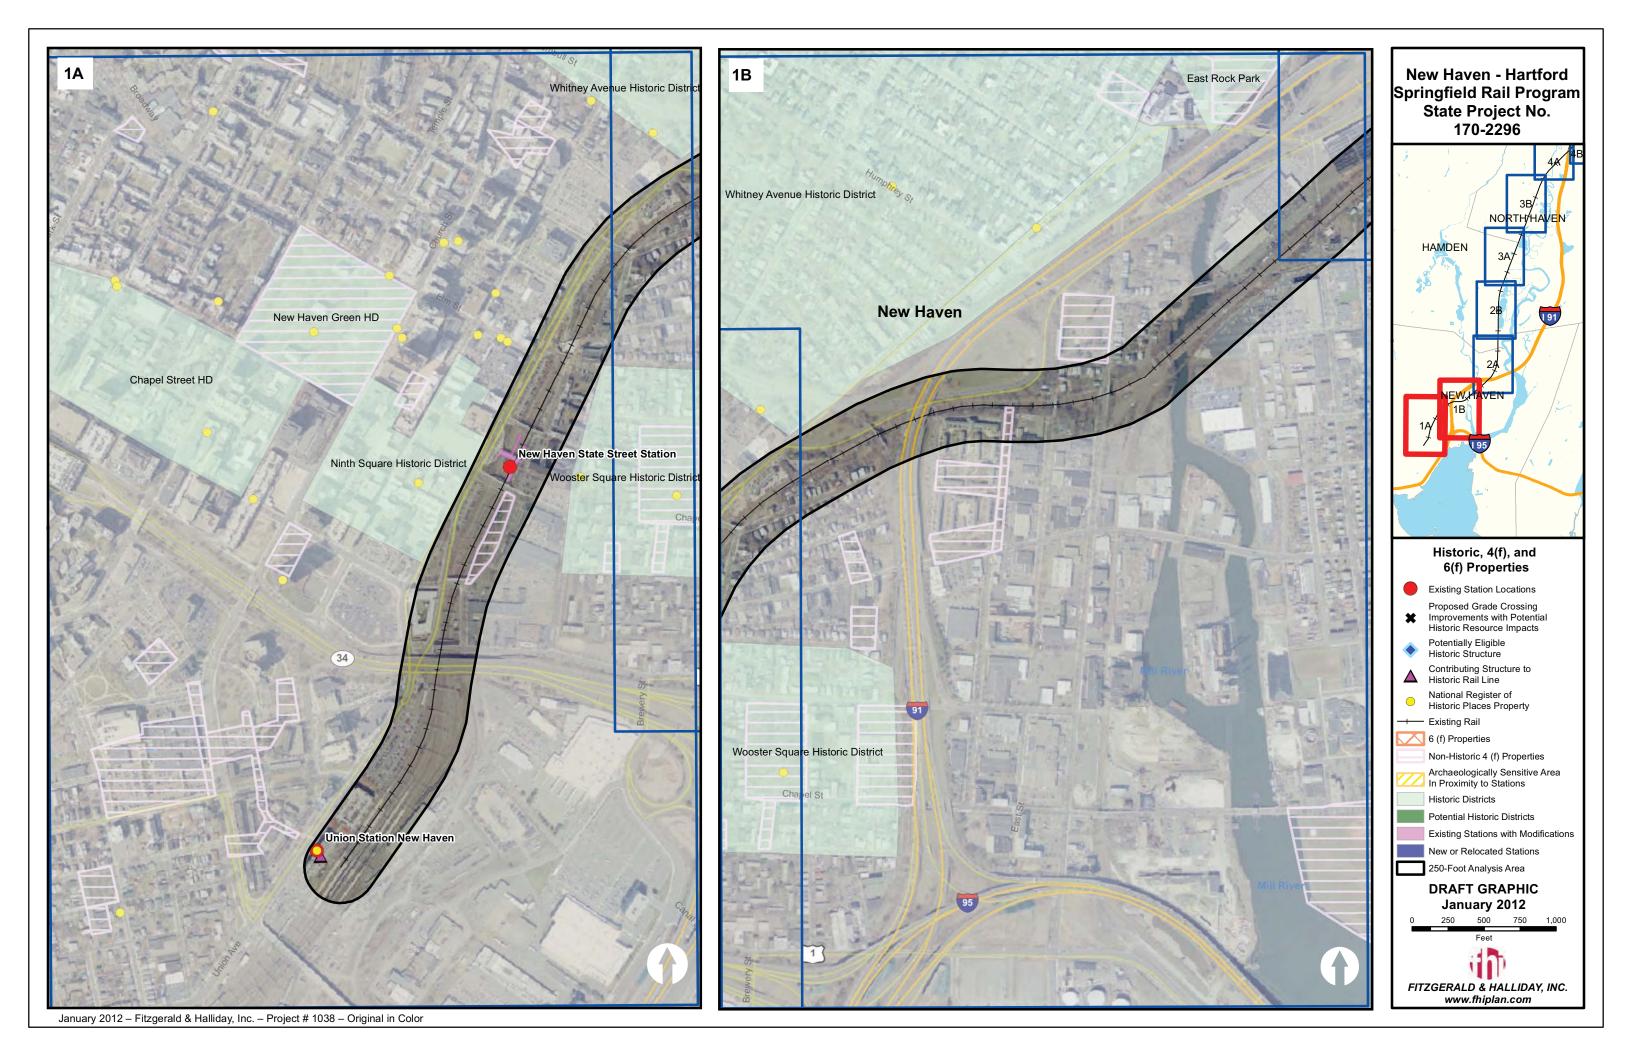

New Haven - Hartford Springfield Rail Program
State Project No. 170-2296 HAMDEN Historic, 4(f), and 6(f) Properties Existing Station Locations Proposed Grade Crossing Improvements with Potential Historic Resource Impacts Potentially Eligible Historic Structure Contributing Structure to Historic Rail Line National Register of Historic Places Property - Existing Rail 6 (f) Properties Non-Historic 4 (f) Properties Archaeologically Sensitive Area In Proximity to Stations Historic Districts Potential Historic Districts Existing Stations with Modifications New or Relocated Stations 250-Foot Analysis Area **DRAFT GRAPHIC** January 2012 250 500 750 1,000 FITZGERALD & HALLIDAY, INC. www.fhiplan.com

Proposed Grade Crossing Improvements with Potential Historic Resource Impacts

Non-Historic 4 (f) Properties Archaeologically Sensitive Area In Proximity to Stations

Existing Stations with Modifications

New or Relocated Stations

250-Foot Analysis Area

DRAFT GRAPHIC

January 2012

250 500 750 1,000

FITZGERALD & HALLIDAY, INC. www.fhiplan.com

Potentially Eligible Historic Structure Contributing Structure to Historic Rail Line National Register of Historic Places Property

+ Existing Rail
6 (f) Properties

Historic Districts

AGAWAM