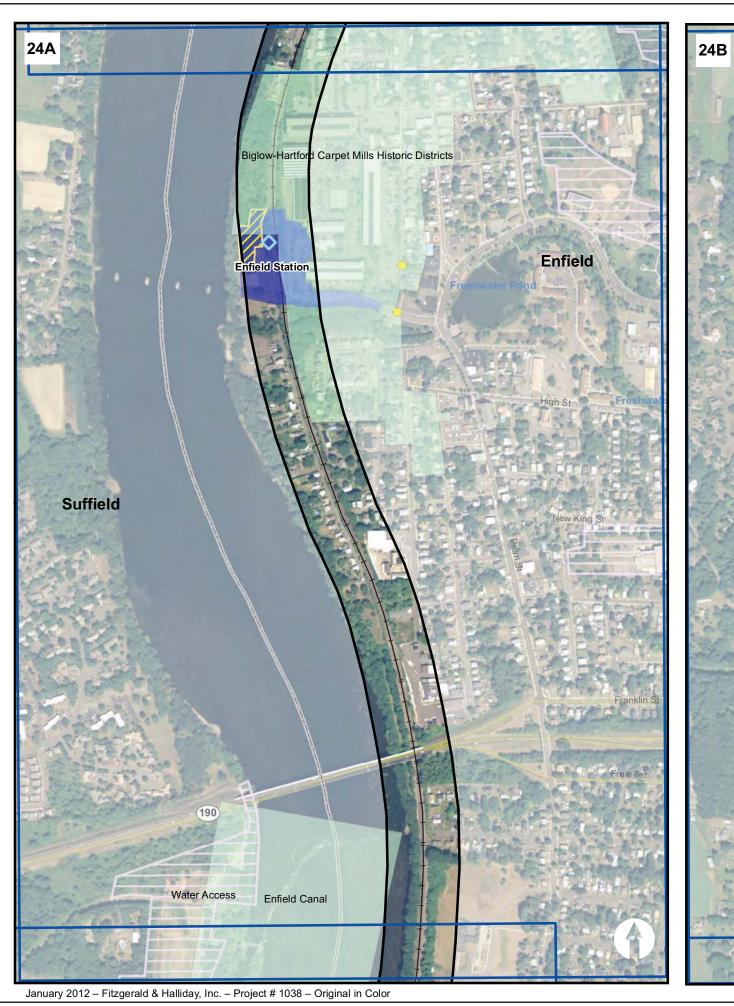

FITZGERALD & HALLIDAY, INC. www.fhiplan.com

New Haven - Hartford Springfield Rail Program State Project No. 170-2296

> LONGMEADOW 25B

> > NFIELD 91

Historic, 4(f), and 6(f) Properties

**Existing Station Locations** 

Proposed Grade Crossing Improvements with Potential Historic Resource Impacts

Non-Historic 4 (f) Properties Archaeologically Sensitive Area In Proximity to Stations

Existing Stations with Modifications

New or Relocated Stations

250-Foot Analysis Area

DRAFT GRAPHIC

January 2012

250 500 750 1,000

FITZGERALD & HALLIDAY, INC. www.fhiplan.com

Potentially Eligible Historic Structure Contributing Structure to Historic Rail Line National Register of Historic Places Property

+ Existing Rail
6 (f) Properties

Historic Districts

AGAWAM