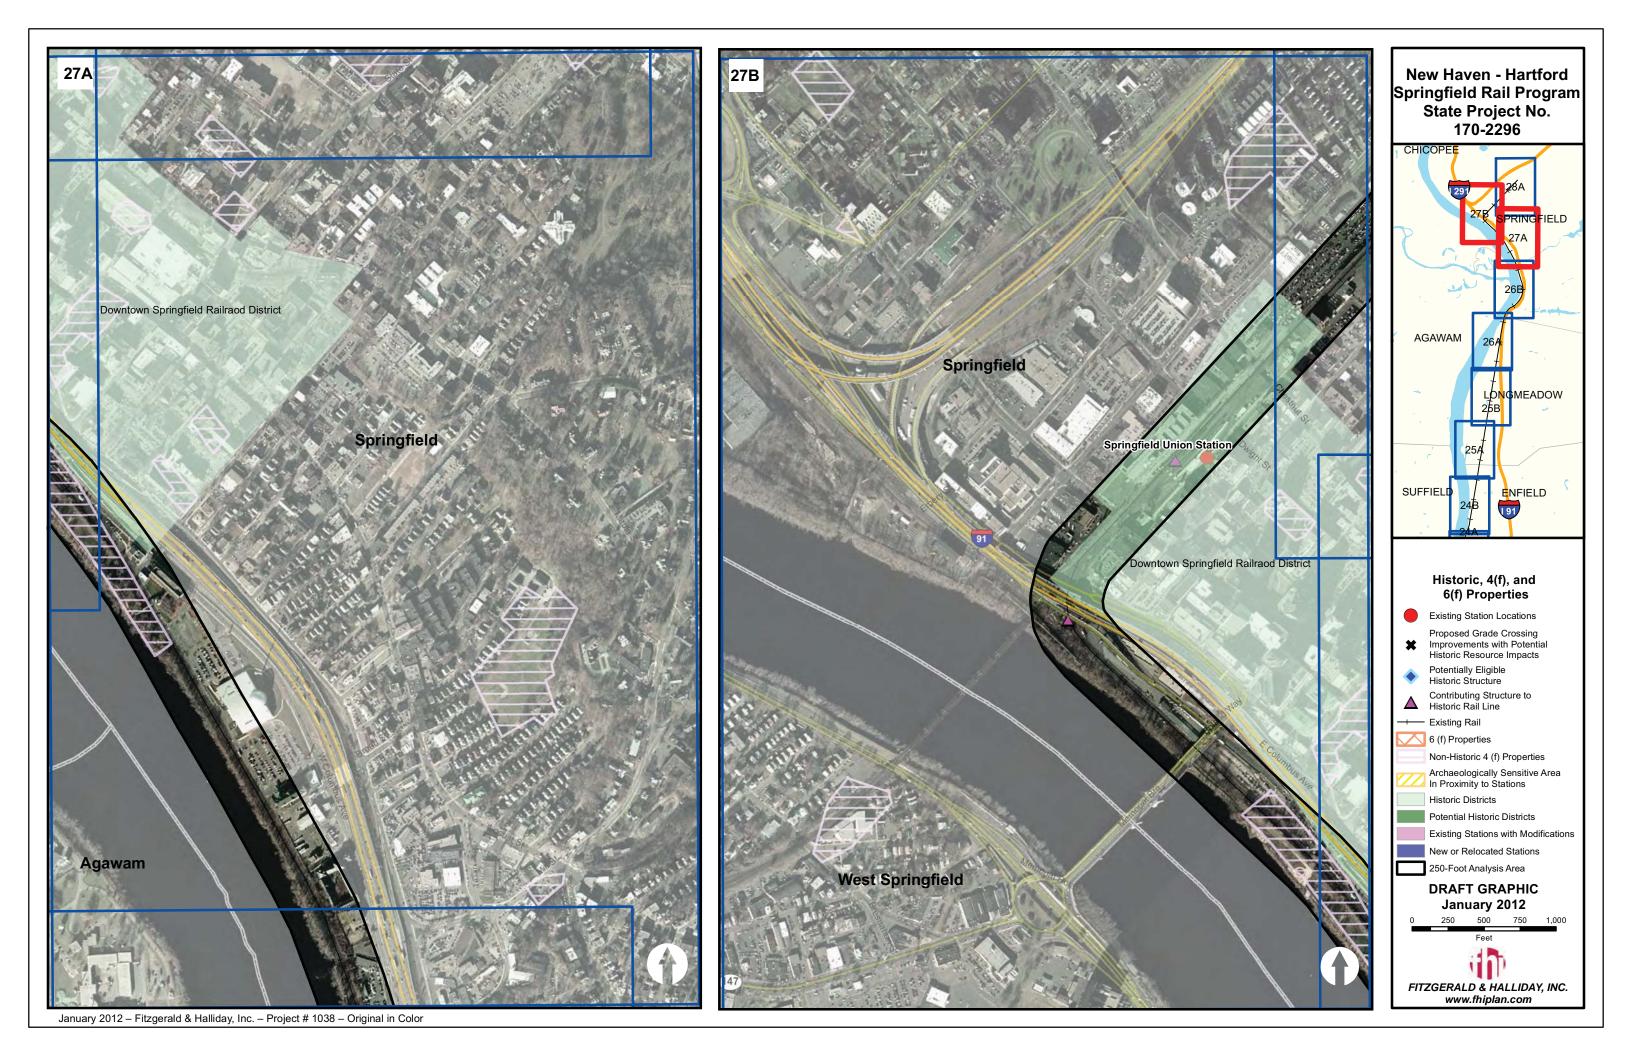

New Haven - Hartford Springfield Rail Program
State Project No. 170-2296 HAMDEN Historic, 4(f), and 6(f) Properties Existing Station Locations Proposed Grade Crossing Improvements with Potential Historic Resource Impacts Potentially Eligible Historic Structure Contributing Structure to Historic Rail Line National Register of Historic Places Property - Existing Rail 6 (f) Properties Non-Historic 4 (f) Properties Archaeologically Sensitive Area In Proximity to Stations Historic Districts Potential Historic Districts Existing Stations with Modifications New or Relocated Stations 250-Foot Analysis Area **DRAFT GRAPHIC** January 2012 250 500 750 1,000 FITZGERALD & HALLIDAY, INC. www.fhiplan.com

FITZGERALD & HALLIDAY, INC. www.fhiplan.com

New Haven - Hartford Springfield Rail Program State Project No. 170-2296

> LONGMEADOW 25B

> > NFIELD 91

Historic, 4(f), and 6(f) Properties

**Existing Station Locations** 

Proposed Grade Crossing Improvements with Potential Historic Resource Impacts

Non-Historic 4 (f) Properties Archaeologically Sensitive Area In Proximity to Stations

Existing Stations with Modifications

New or Relocated Stations

250-Foot Analysis Area

DRAFT GRAPHIC

January 2012

250 500 750 1,000

FITZGERALD & HALLIDAY, INC. www.fhiplan.com

Potentially Eligible Historic Structure Contributing Structure to Historic Rail Line National Register of Historic Places Property

+ Existing Rail
6 (f) Properties

Historic Districts

AGAWAM