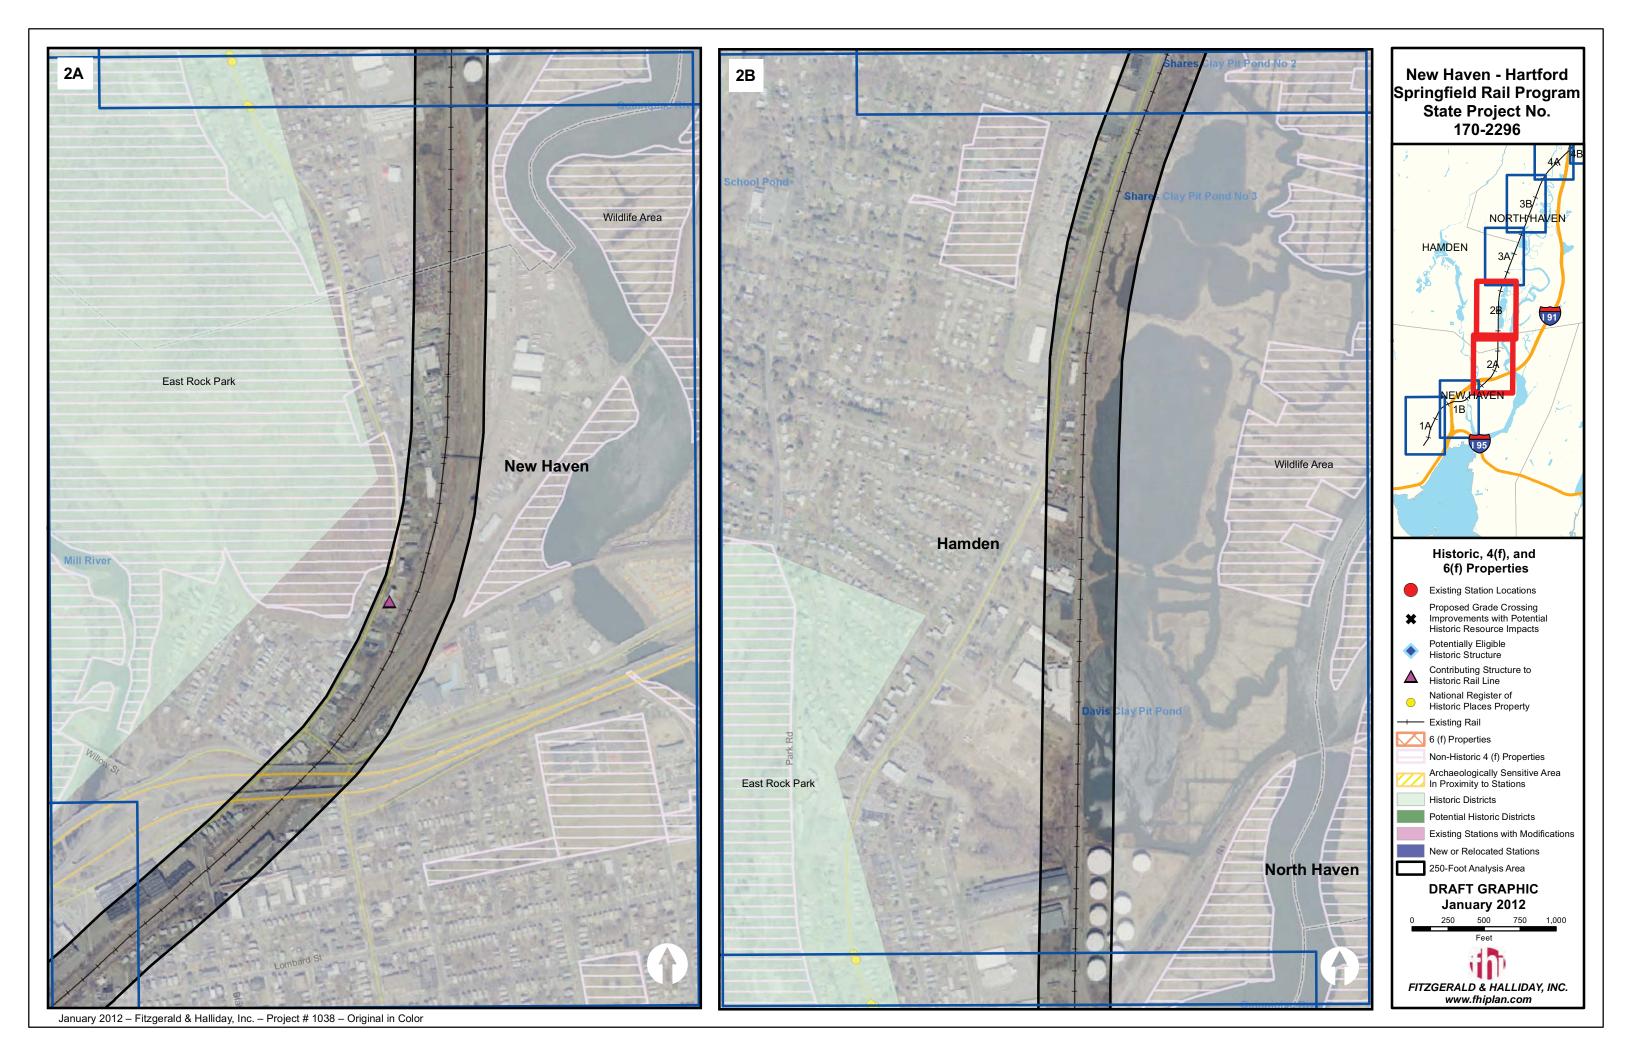

New Haven - Hartford Springfield Rail Program
State Project No. 170-2296 HAMDEN Historic, 4(f), and 6(f) Properties Existing Station Locations Proposed Grade Crossing Improvements with Potential Historic Resource Impacts Potentially Eligible Historic Structure Contributing Structure to Historic Rail Line National Register of Historic Places Property - Existing Rail 6 (f) Properties Non-Historic 4 (f) Properties Archaeologically Sensitive Area In Proximity to Stations Historic Districts Potential Historic Districts Existing Stations with Modifications New or Relocated Stations 250-Foot Analysis Area **DRAFT GRAPHIC** January 2012 250 500 750 1,000 FITZGERALD & HALLIDAY, INC. www.fhiplan.com

Proposed Grade Crossing Improvements with Potential Historic Resource Impacts

Non-Historic 4 (f) Properties Archaeologically Sensitive Area In Proximity to Stations

Existing Stations with Modifications

New or Relocated Stations

250-Foot Analysis Area

DRAFT GRAPHIC

January 2012

250 500 750 1,000

FITZGERALD & HALLIDAY, INC. www.fhiplan.com

Potentially Eligible Historic Structure Contributing Structure to Historic Rail Line National Register of Historic Places Property

+ Existing Rail
6 (f) Properties

Historic Districts

AGAWAM