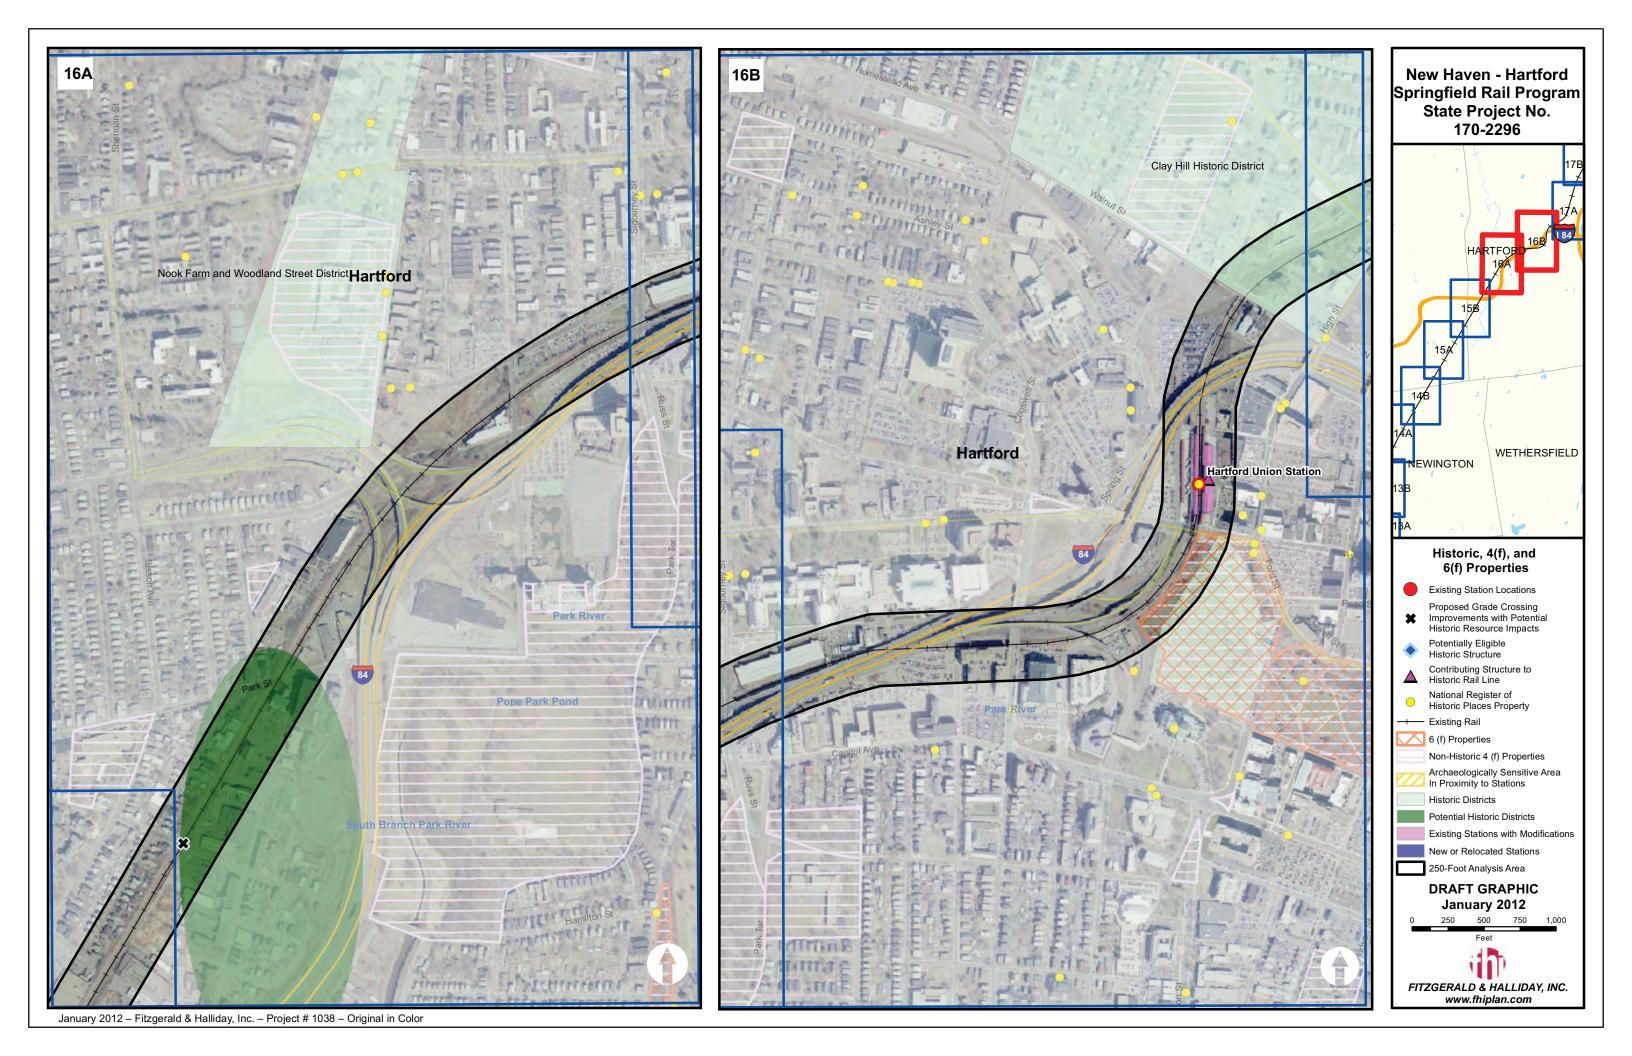

New Haven - Hartford Springfield Rail Program
State Project No. 170-2296 HAMDEN Historic, 4(f), and 6(f) Properties Existing Station Locations Proposed Grade Crossing Improvements with Potential Historic Resource Impacts Potentially Eligible Historic Structure Contributing Structure to Historic Rail Line National Register of Historic Places Property - Existing Rail 6 (f) Properties Non-Historic 4 (f) Properties Archaeologically Sensitive Area In Proximity to Stations Historic Districts Potential Historic Districts Existing Stations with Modifications New or Relocated Stations 250-Foot Analysis Area **DRAFT GRAPHIC** January 2012 250 500 750 1,000 FITZGERALD & HALLIDAY, INC. www.fhiplan.com