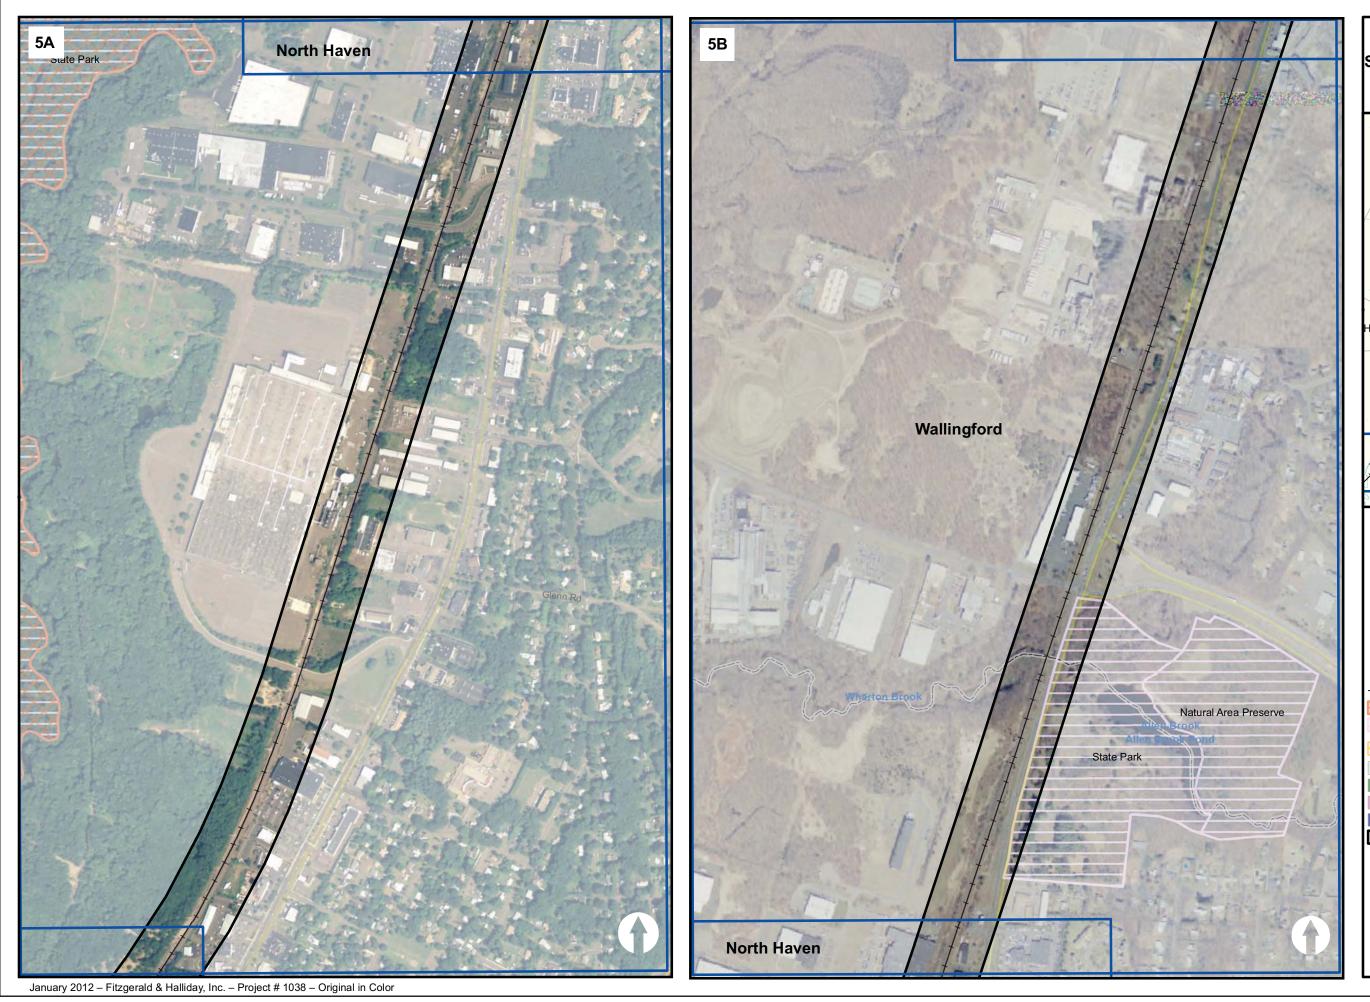

New Haven - Hartford Springfield Rail Program
State Project No. 170-2296 HAMDEN Historic, 4(f), and 6(f) Properties Existing Station Locations Proposed Grade Crossing Improvements with Potential Historic Resource Impacts Potentially Eligible Historic Structure Contributing Structure to Historic Rail Line National Register of Historic Places Property - Existing Rail 6 (f) Properties Non-Historic 4 (f) Properties Archaeologically Sensitive Area In Proximity to Stations Historic Districts Potential Historic Districts Existing Stations with Modifications New or Relocated Stations 250-Foot Analysis Area **DRAFT GRAPHIC** January 2012 250 500 750 1,000 FITZGERALD & HALLIDAY, INC. www.fhiplan.com

FITZGERALD & HALLIDAY, INC. www.fhiplan.com

New Haven - Hartford Springfield Rail Program State Project No. 170-2296

> LONGMEADOW 25B

> > NFIELD 91

Historic, 4(f), and 6(f) Properties

**Existing Station Locations** 

Proposed Grade Crossing Improvements with Potential Historic Resource Impacts

Non-Historic 4 (f) Properties Archaeologically Sensitive Area In Proximity to Stations

Existing Stations with Modifications

New or Relocated Stations

250-Foot Analysis Area

DRAFT GRAPHIC

January 2012

250 500 750 1,000

FITZGERALD & HALLIDAY, INC. www.fhiplan.com

Potentially Eligible Historic Structure Contributing Structure to Historic Rail Line National Register of Historic Places Property

+ Existing Rail
6 (f) Properties

Historic Districts

AGAWAM