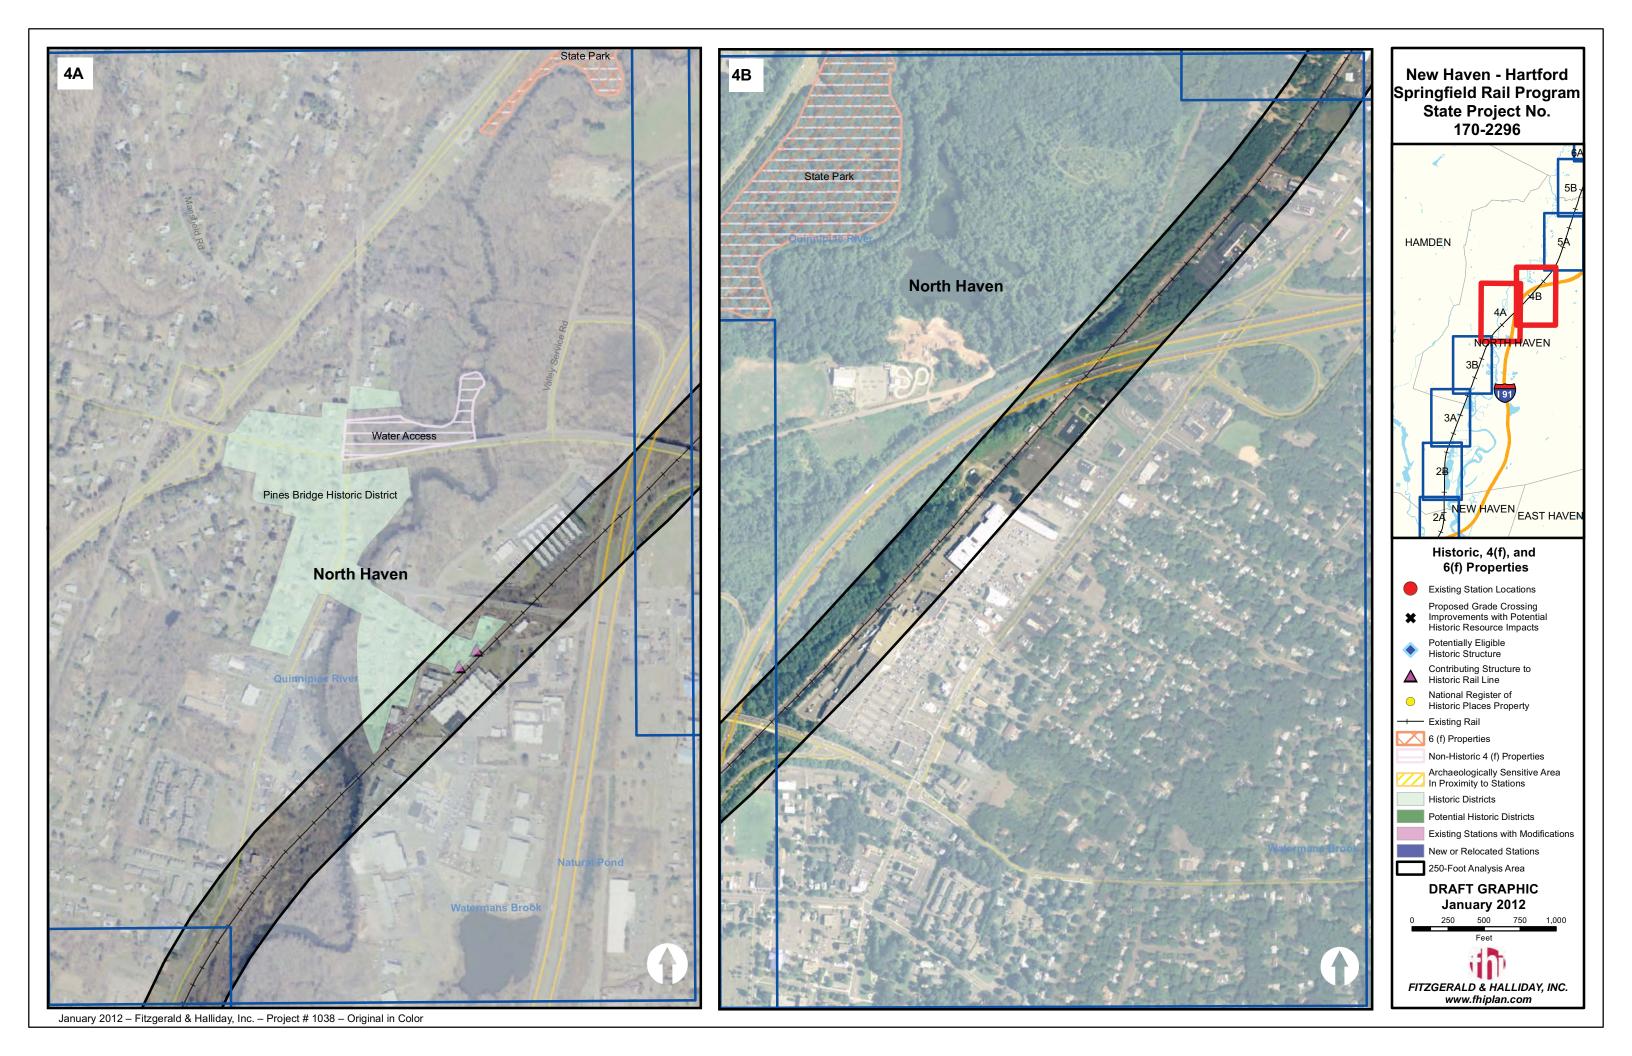

New Haven - Hartford Springfield Rail Program
State Project No. 170-2296 HAMDEN Historic, 4(f), and 6(f) Properties Existing Station Locations Proposed Grade Crossing Improvements with Potential Historic Resource Impacts Potentially Eligible Historic Structure Contributing Structure to Historic Rail Line National Register of Historic Places Property - Existing Rail 6 (f) Properties Non-Historic 4 (f) Properties Archaeologically Sensitive Area In Proximity to Stations Historic Districts Potential Historic Districts Existing Stations with Modifications New or Relocated Stations 250-Foot Analysis Area **DRAFT GRAPHIC** January 2012 250 500 750 1,000 FITZGERALD & HALLIDAY, INC. www.fhiplan.com

Proposed Grade Crossing Improvements with Potential Historic Resource Impacts

Non-Historic 4 (f) Properties Archaeologically Sensitive Area In Proximity to Stations

Existing Stations with Modifications

New or Relocated Stations

250-Foot Analysis Area

DRAFT GRAPHIC

January 2012

250 500 750 1,000

FITZGERALD & HALLIDAY, INC. www.fhiplan.com

Potentially Eligible Historic Structure Contributing Structure to Historic Rail Line National Register of Historic Places Property

+ Existing Rail
6 (f) Properties

Historic Districts

AGAWAM