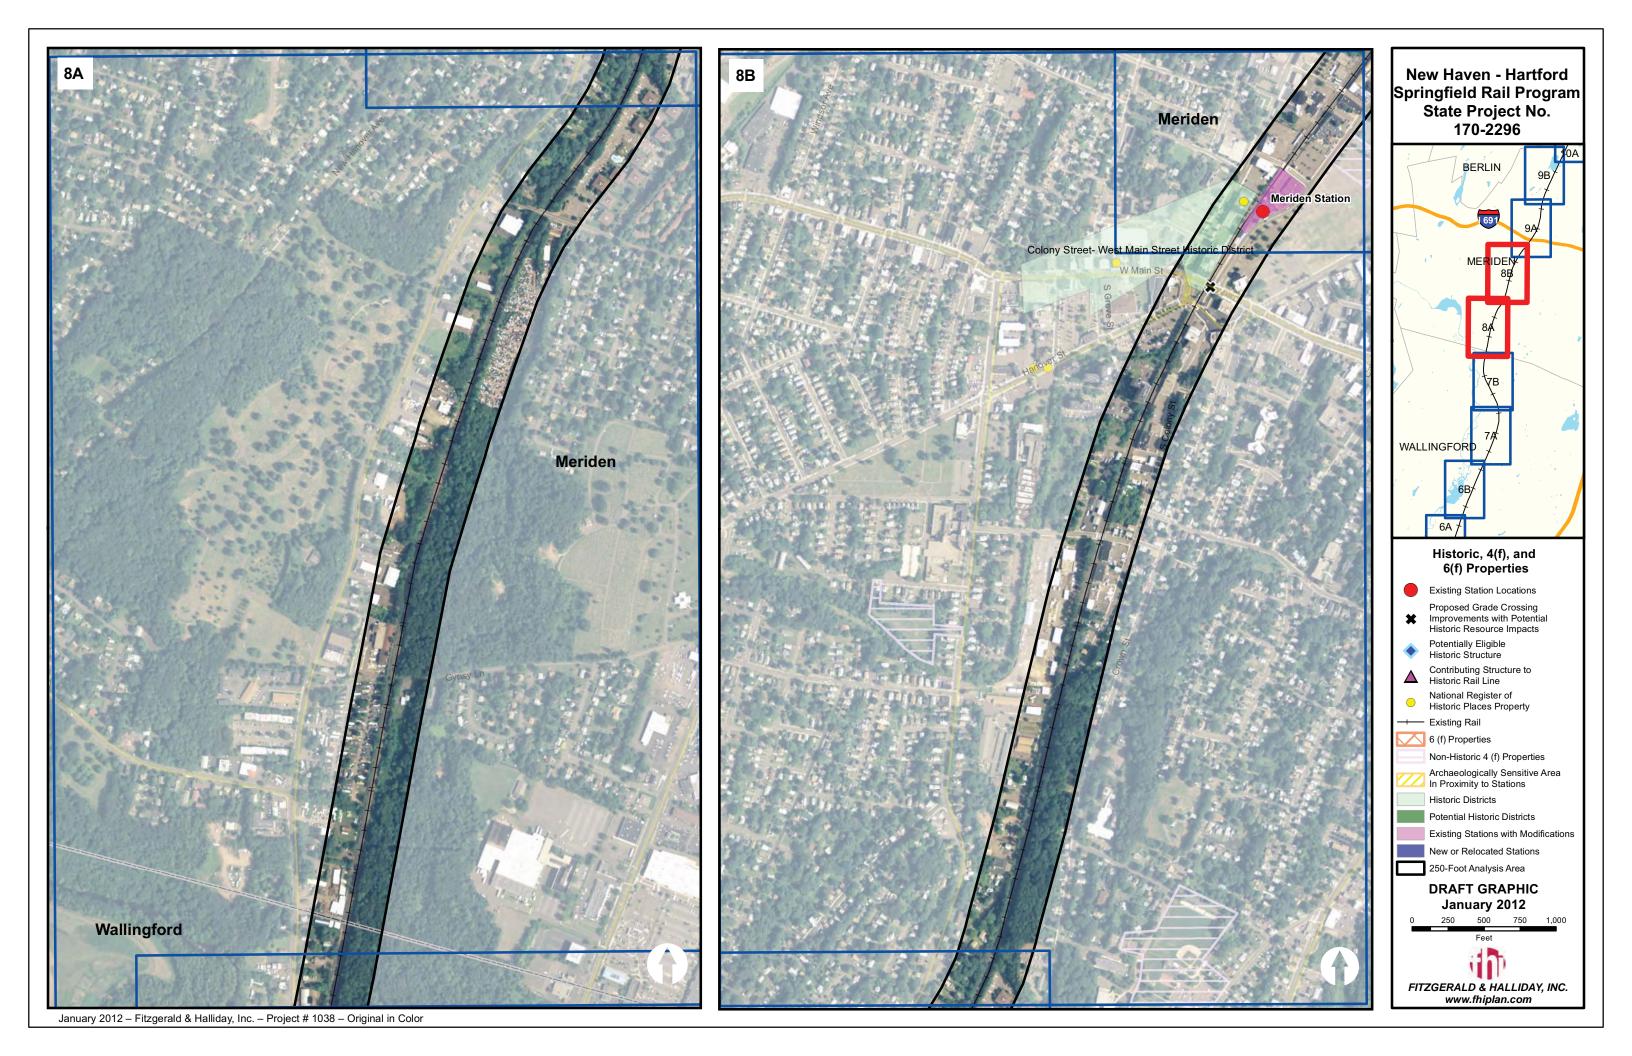

New Haven - Hartford Springfield Rail Program
State Project No. 170-2296 HAMDEN Historic, 4(f), and 6(f) Properties Existing Station Locations Proposed Grade Crossing Improvements with Potential Historic Resource Impacts Potentially Eligible Historic Structure Contributing Structure to Historic Rail Line National Register of Historic Places Property - Existing Rail 6 (f) Properties Non-Historic 4 (f) Properties Archaeologically Sensitive Area In Proximity to Stations Historic Districts Potential Historic Districts Existing Stations with Modifications New or Relocated Stations 250-Foot Analysis Area **DRAFT GRAPHIC** January 2012 250 500 750 1,000 FITZGERALD & HALLIDAY, INC. www.fhiplan.com

FITZGERALD & HALLIDAY, INC. www.fhiplan.com

New Haven - Hartford Springfield Rail Program State Project No. 170-2296

> LONGMEADOW 25B

> > NFIELD 91

Historic, 4(f), and 6(f) Properties

**Existing Station Locations** 

Proposed Grade Crossing Improvements with Potential Historic Resource Impacts

Non-Historic 4 (f) Properties Archaeologically Sensitive Area In Proximity to Stations

Existing Stations with Modifications

New or Relocated Stations

250-Foot Analysis Area

DRAFT GRAPHIC

January 2012

250 500 750 1,000

FITZGERALD & HALLIDAY, INC. www.fhiplan.com

Potentially Eligible Historic Structure Contributing Structure to Historic Rail Line National Register of Historic Places Property

+ Existing Rail
6 (f) Properties

Historic Districts

AGAWAM