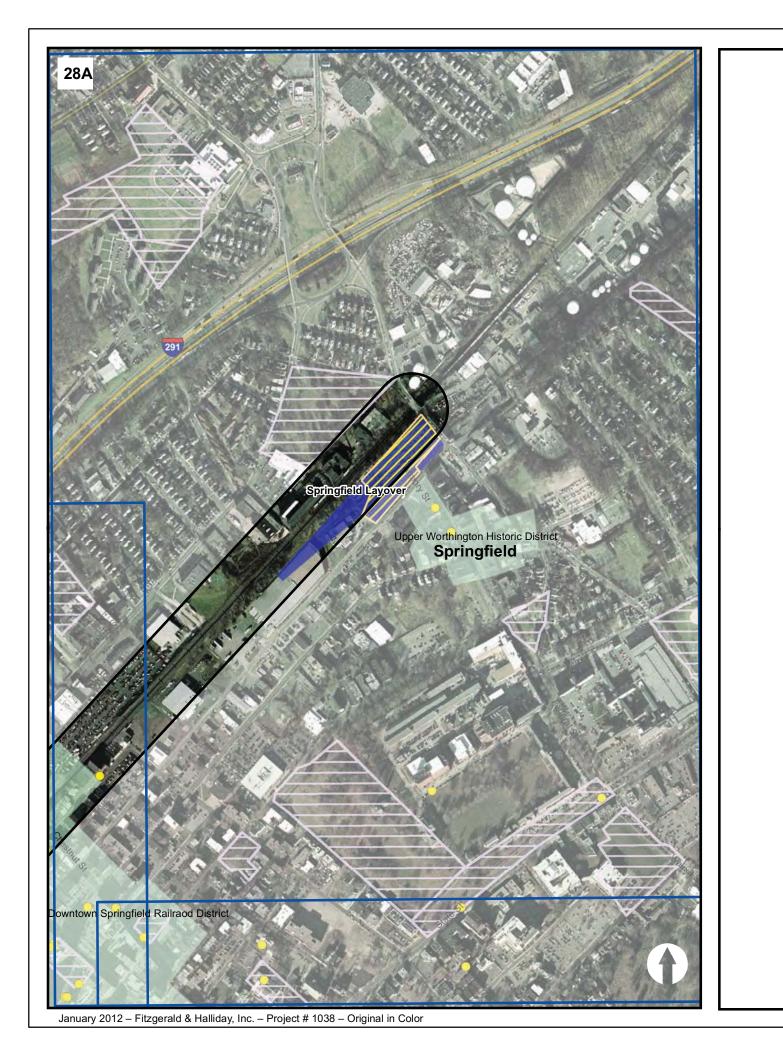

New Haven - Hartford Springfield Rail Program
State Project No. 170-2296 HAMDEN Historic, 4(f), and 6(f) Properties Existing Station Locations Proposed Grade Crossing Improvements with Potential Historic Resource Impacts Potentially Eligible Historic Structure Contributing Structure to Historic Rail Line National Register of Historic Places Property - Existing Rail 6 (f) Properties Non-Historic 4 (f) Properties Archaeologically Sensitive Area In Proximity to Stations Historic Districts Potential Historic Districts Existing Stations with Modifications New or Relocated Stations 250-Foot Analysis Area **DRAFT GRAPHIC** January 2012 250 500 750 1,000 FITZGERALD & HALLIDAY, INC. www.fhiplan.com

FITZGERALD & HALLIDAY, INC. www.fhiplan.com

New Haven - Hartford Springfield Rail Program State Project No. 170-2296

> LONGMEADOW 25B

> > NFIELD 91

Historic, 4(f), and 6(f) Properties

**Existing Station Locations** 

Proposed Grade Crossing Improvements with Potential Historic Resource Impacts

Non-Historic 4 (f) Properties Archaeologically Sensitive Area In Proximity to Stations

Existing Stations with Modifications

New or Relocated Stations

250-Foot Analysis Area

DRAFT GRAPHIC

January 2012

250 500 750 1,000

FITZGERALD & HALLIDAY, INC. www.fhiplan.com

Potentially Eligible Historic Structure Contributing Structure to Historic Rail Line National Register of Historic Places Property

+ Existing Rail
6 (f) Properties

Historic Districts

AGAWAM