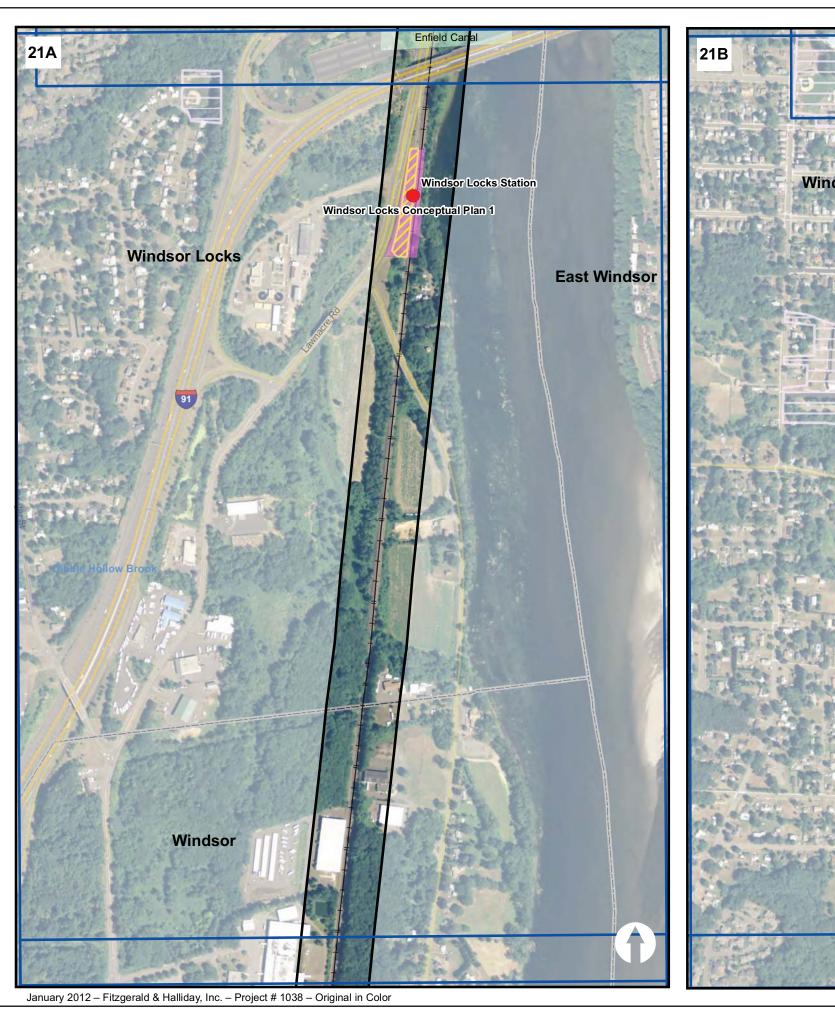

New Haven - Hartford Springfield Rail Program
State Project No. 170-2296 HAMDEN Historic, 4(f), and 6(f) Properties Existing Station Locations Proposed Grade Crossing Improvements with Potential Historic Resource Impacts Potentially Eligible Historic Structure Contributing Structure to Historic Rail Line National Register of Historic Places Property - Existing Rail 6 (f) Properties Non-Historic 4 (f) Properties Archaeologically Sensitive Area In Proximity to Stations Historic Districts Potential Historic Districts Existing Stations with Modifications New or Relocated Stations 250-Foot Analysis Area **DRAFT GRAPHIC** January 2012 250 500 750 1,000 FITZGERALD & HALLIDAY, INC. www.fhiplan.com

Proposed Grade Crossing Improvements with Potential Historic Resource Impacts

Non-Historic 4 (f) Properties Archaeologically Sensitive Area In Proximity to Stations

Existing Stations with Modifications

New or Relocated Stations

250-Foot Analysis Area

DRAFT GRAPHIC

January 2012

250 500 750 1,000

FITZGERALD & HALLIDAY, INC. www.fhiplan.com

Potentially Eligible Historic Structure Contributing Structure to Historic Rail Line National Register of Historic Places Property

+ Existing Rail
6 (f) Properties

Historic Districts

AGAWAM