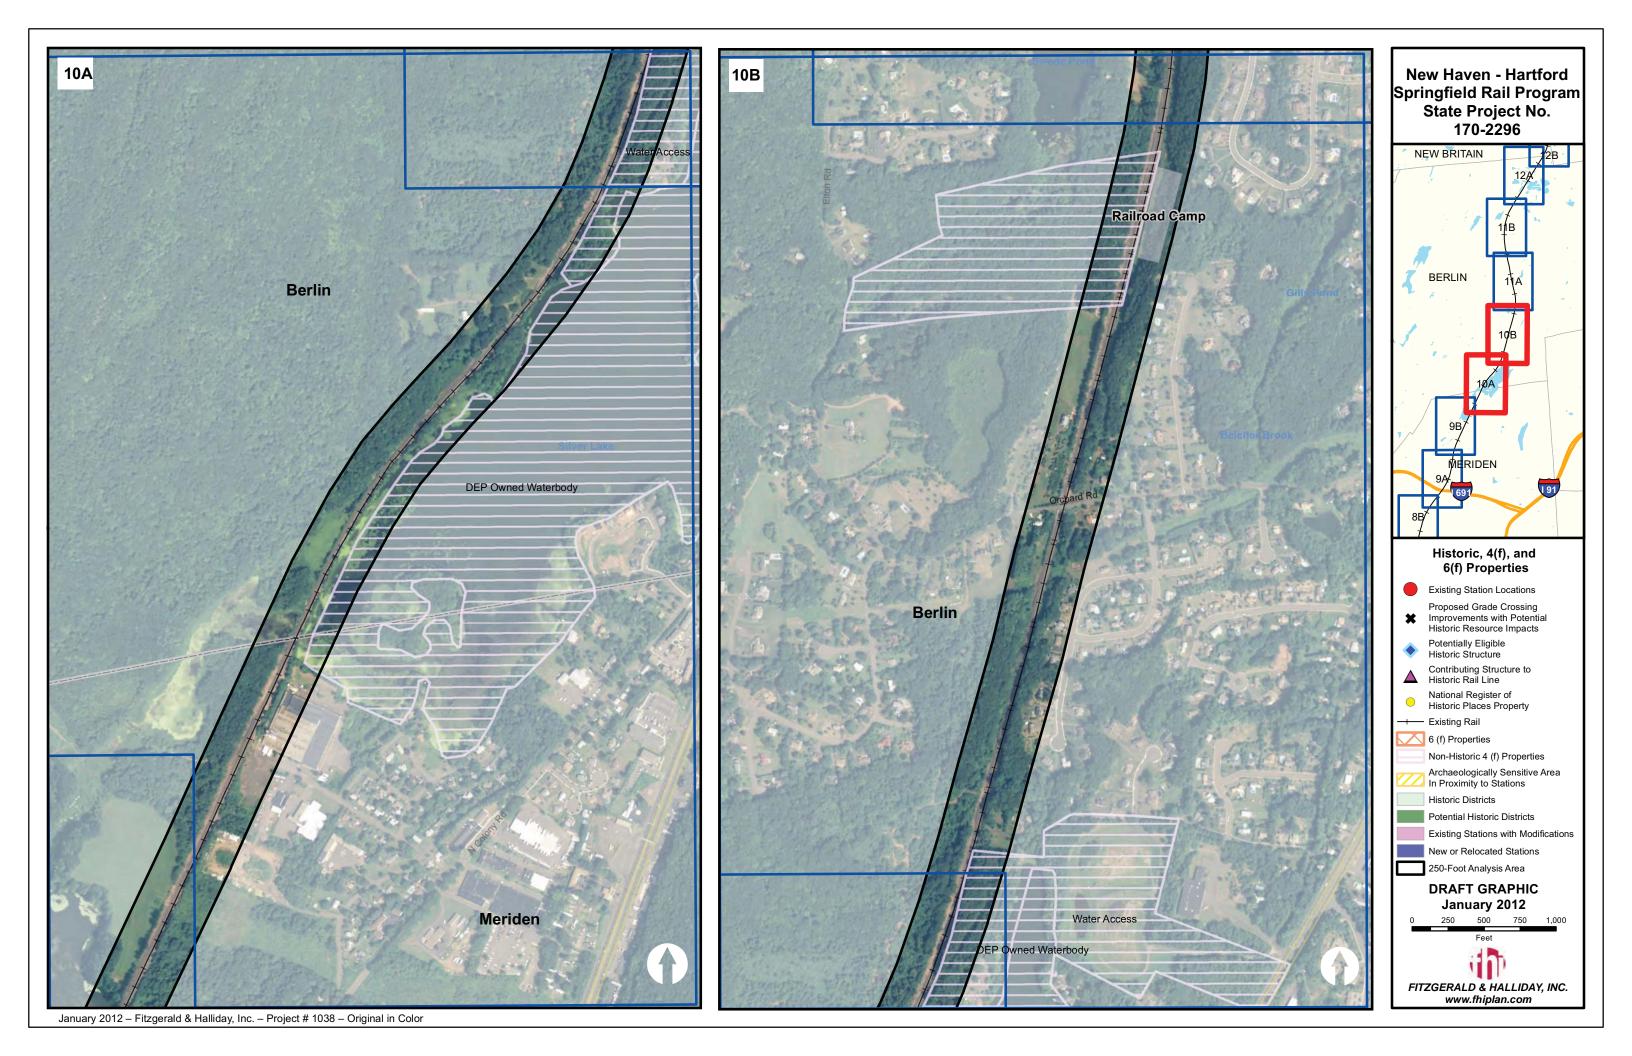

New Haven - Hartford Springfield Rail Program
State Project No. 170-2296 HAMDEN Historic, 4(f), and 6(f) Properties Existing Station Locations Proposed Grade Crossing Improvements with Potential Historic Resource Impacts Potentially Eligible Historic Structure Contributing Structure to Historic Rail Line National Register of Historic Places Property - Existing Rail 6 (f) Properties Non-Historic 4 (f) Properties Archaeologically Sensitive Area In Proximity to Stations Historic Districts Potential Historic Districts Existing Stations with Modifications New or Relocated Stations 250-Foot Analysis Area **DRAFT GRAPHIC** January 2012 250 500 750 1,000 FITZGERALD & HALLIDAY, INC. www.fhiplan.com

FITZGERALD & HALLIDAY, INC. www.fhiplan.com

New Haven - Hartford Springfield Rail Program State Project No. 170-2296

> LONGMEADOW 25B

> > NFIELD 91

Historic, 4(f), and 6(f) Properties

**Existing Station Locations** 

Proposed Grade Crossing Improvements with Potential Historic Resource Impacts

Non-Historic 4 (f) Properties Archaeologically Sensitive Area In Proximity to Stations

Existing Stations with Modifications

New or Relocated Stations

250-Foot Analysis Area

DRAFT GRAPHIC

January 2012

250 500 750 1,000

FITZGERALD & HALLIDAY, INC. www.fhiplan.com

Potentially Eligible Historic Structure Contributing Structure to Historic Rail Line National Register of Historic Places Property

+ Existing Rail
6 (f) Properties

Historic Districts

AGAWAM