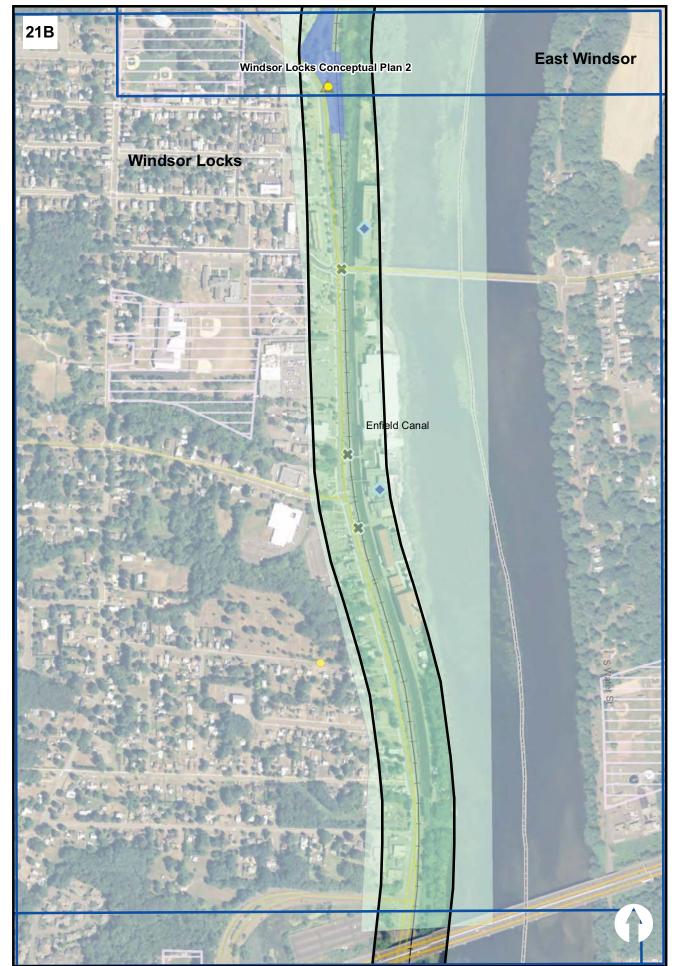

New Haven - Hartford Springfield Rail Program
State Project No. 170-2296 HAMDEN Historic, 4(f), and 6(f) Properties Existing Station Locations Proposed Grade Crossing Improvements with Potential Historic Resource Impacts Potentially Eligible Historic Structure Contributing Structure to Historic Rail Line National Register of Historic Places Property - Existing Rail 6 (f) Properties Non-Historic 4 (f) Properties Archaeologically Sensitive Area In Proximity to Stations Historic Districts Potential Historic Districts Existing Stations with Modifications New or Relocated Stations 250-Foot Analysis Area **DRAFT GRAPHIC** January 2012 250 500 750 1,000 FITZGERALD & HALLIDAY, INC. www.fhiplan.com

Proposed Grade Crossing Improvements with Potential Historic Resource Impacts

Non-Historic 4 (f) Properties Archaeologically Sensitive Area In Proximity to Stations

Existing Stations with Modifications

New or Relocated Stations

250-Foot Analysis Area

DRAFT GRAPHIC

January 2012

250 500 750 1,000

FITZGERALD & HALLIDAY, INC. www.fhiplan.com

Potentially Eligible Historic Structure Contributing Structure to Historic Rail Line National Register of Historic Places Property

+ Existing Rail
6 (f) Properties

Historic Districts

AGAWAM