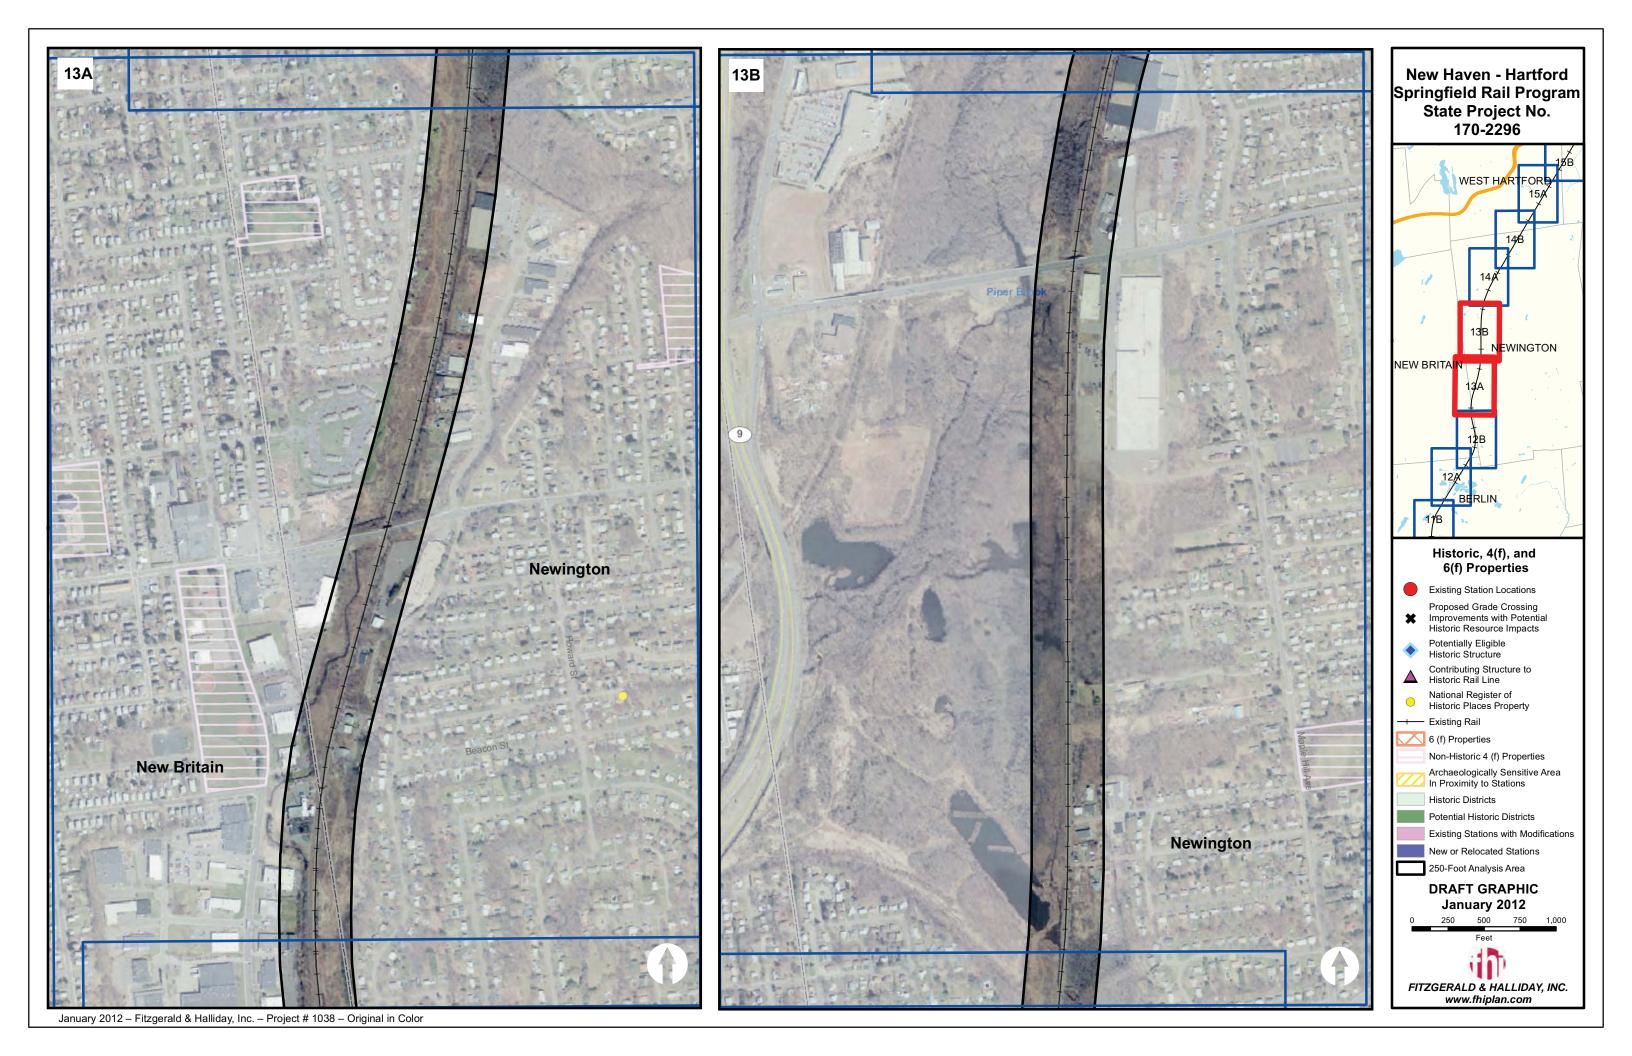

New Haven - Hartford Springfield Rail Program
State Project No. 170-2296 HAMDEN Historic, 4(f), and 6(f) Properties Existing Station Locations Proposed Grade Crossing Improvements with Potential Historic Resource Impacts Potentially Eligible Historic Structure Contributing Structure to Historic Rail Line National Register of Historic Places Property - Existing Rail 6 (f) Properties Non-Historic 4 (f) Properties Archaeologically Sensitive Area In Proximity to Stations Historic Districts Potential Historic Districts Existing Stations with Modifications New or Relocated Stations 250-Foot Analysis Area **DRAFT GRAPHIC** January 2012 250 500 750 1,000 FITZGERALD & HALLIDAY, INC. www.fhiplan.com