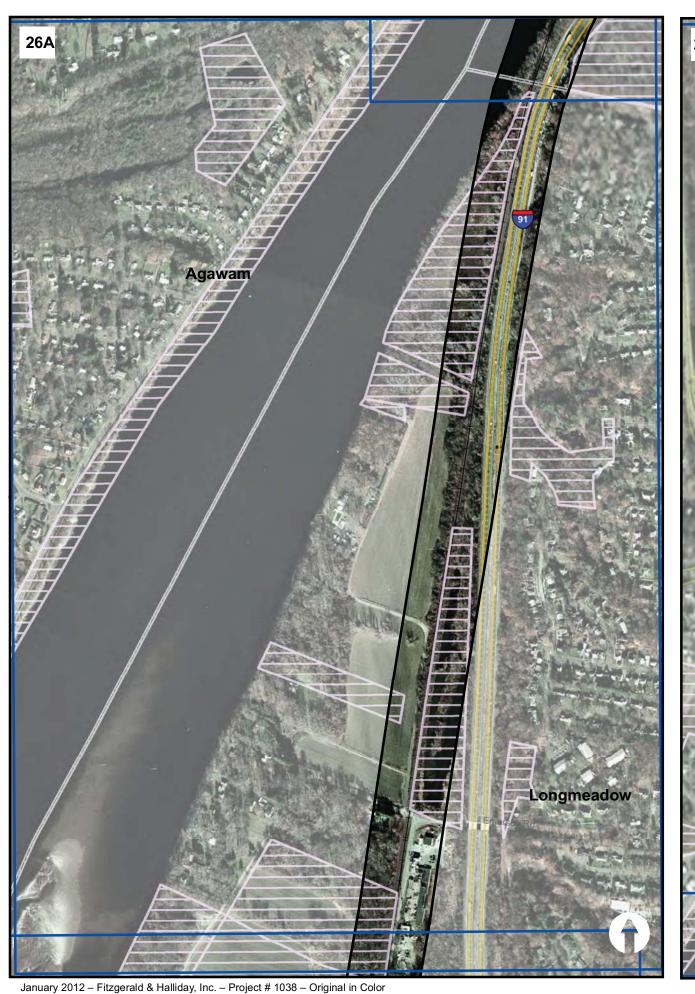

New Haven - Hartford Springfield Rail Program
State Project No. 170-2296 HAMDEN Historic, 4(f), and 6(f) Properties Existing Station Locations Proposed Grade Crossing Improvements with Potential Historic Resource Impacts Potentially Eligible Historic Structure Contributing Structure to Historic Rail Line National Register of Historic Places Property - Existing Rail 6 (f) Properties Non-Historic 4 (f) Properties Archaeologically Sensitive Area In Proximity to Stations Historic Districts Potential Historic Districts Existing Stations with Modifications New or Relocated Stations 250-Foot Analysis Area **DRAFT GRAPHIC** January 2012 250 500 750 1,000 FITZGERALD & HALLIDAY, INC. www.fhiplan.com



















































FITZGERALD & HALLIDAY, INC. www.fhiplan.com







New Haven - Hartford Springfield Rail Program State Project No. 170-2296

> LONGMEADOW 25B

> > NFIELD 91

Historic, 4(f), and 6(f) Properties

**Existing Station Locations** 

Proposed Grade Crossing Improvements with Potential Historic Resource Impacts

Non-Historic 4 (f) Properties Archaeologically Sensitive Area In Proximity to Stations

Existing Stations with Modifications

New or Relocated Stations

250-Foot Analysis Area

DRAFT GRAPHIC

January 2012

250 500 750 1,000

FITZGERALD & HALLIDAY, INC. www.fhiplan.com

Potentially Eligible Historic Structure Contributing Structure to Historic Rail Line National Register of Historic Places Property

+ Existing Rail
6 (f) Properties

Historic Districts

AGAWAM