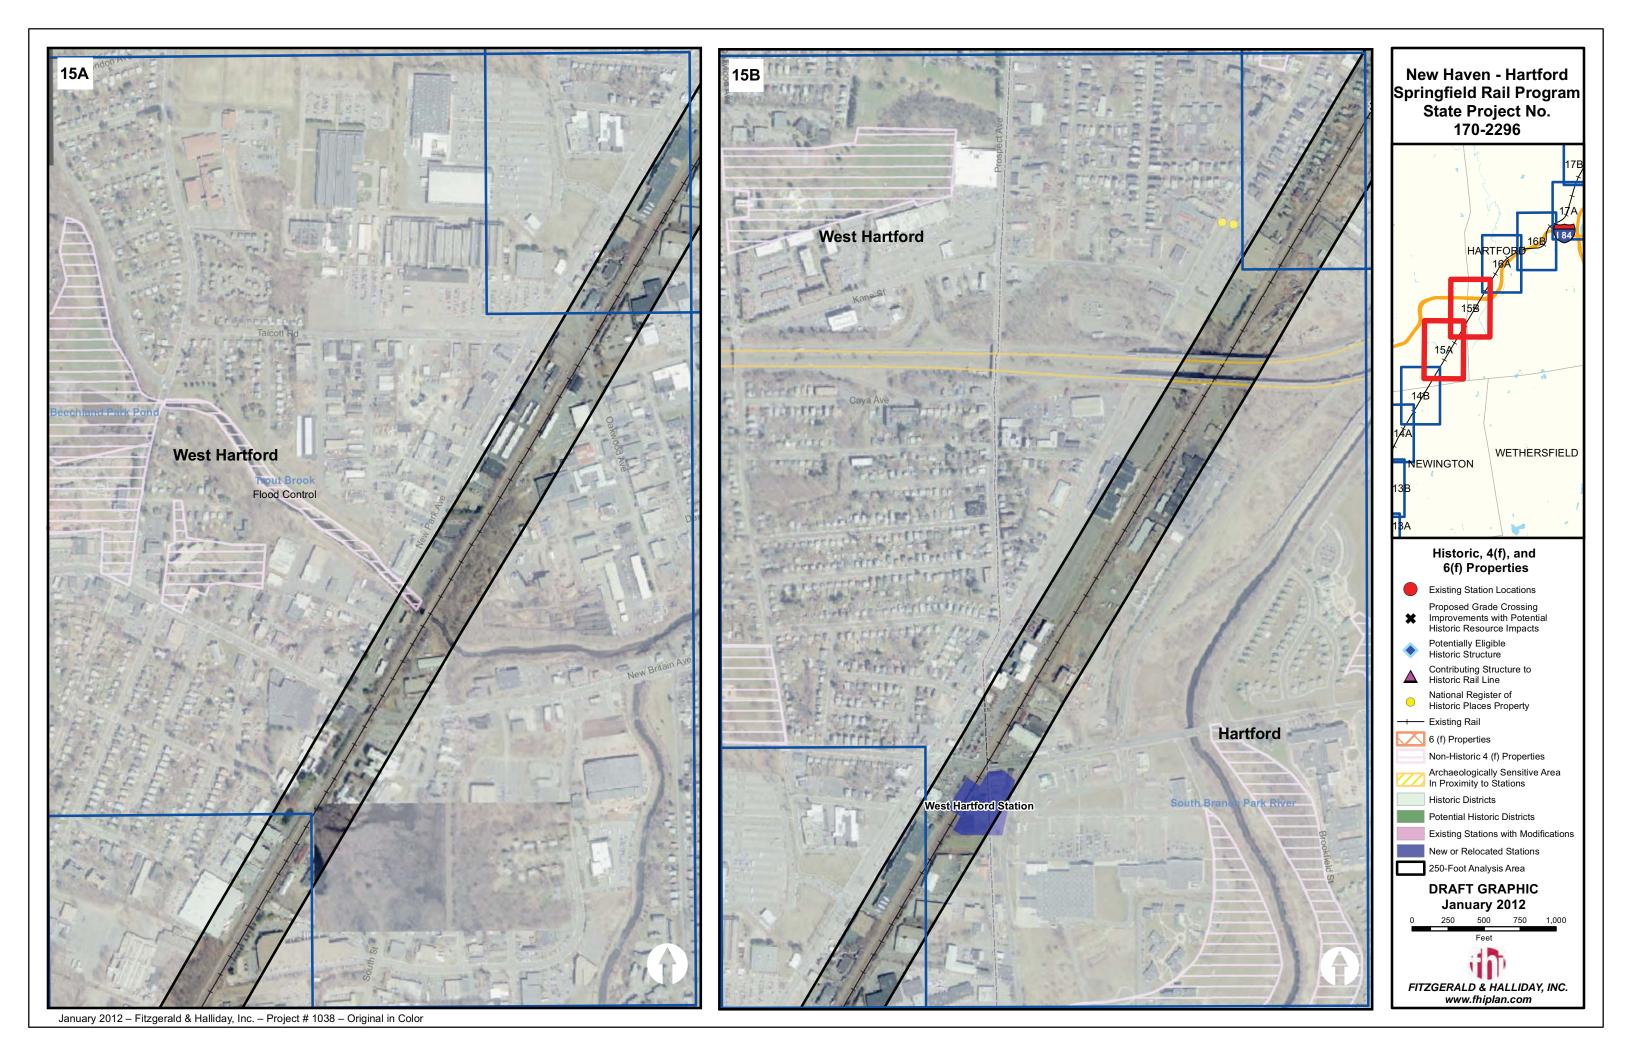

New Haven - Hartford Springfield Rail Program
State Project No. 170-2296 HAMDEN Historic, 4(f), and 6(f) Properties Existing Station Locations Proposed Grade Crossing Improvements with Potential Historic Resource Impacts Potentially Eligible Historic Structure Contributing Structure to Historic Rail Line National Register of Historic Places Property - Existing Rail 6 (f) Properties Non-Historic 4 (f) Properties Archaeologically Sensitive Area In Proximity to Stations Historic Districts Potential Historic Districts Existing Stations with Modifications New or Relocated Stations 250-Foot Analysis Area **DRAFT GRAPHIC** January 2012 250 500 750 1,000 FITZGERALD & HALLIDAY, INC. www.fhiplan.com