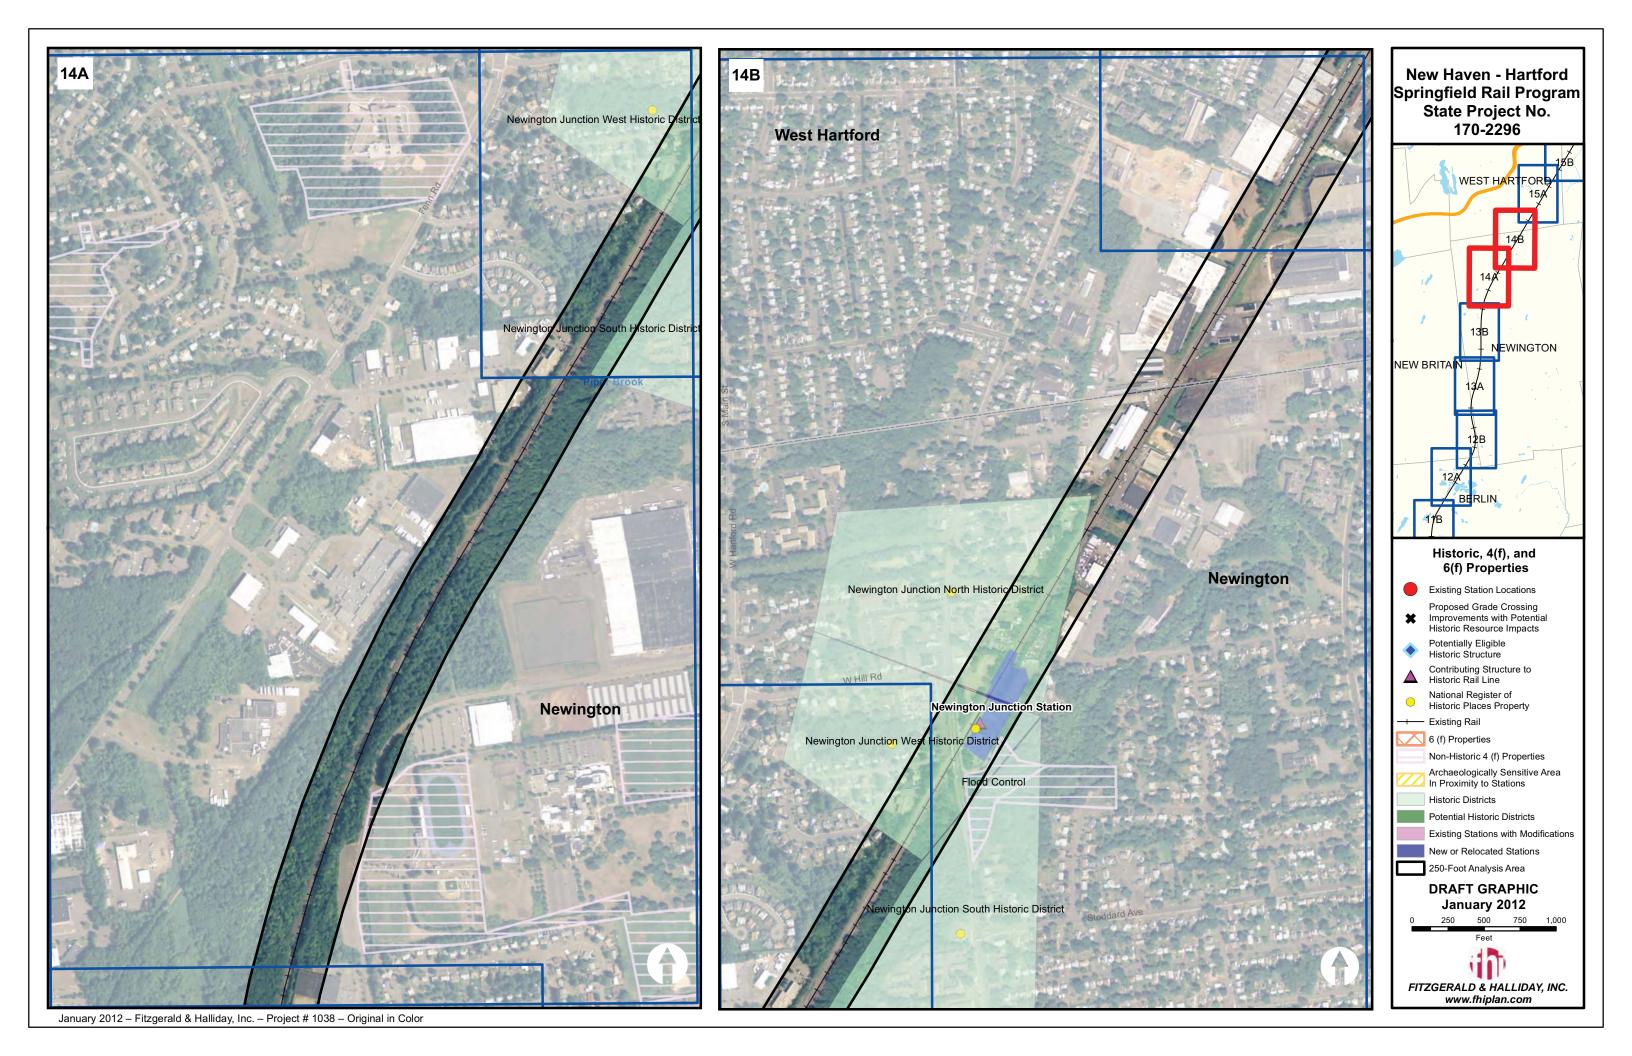

New Haven - Hartford Springfield Rail Program
State Project No. 170-2296 HAMDEN Historic, 4(f), and 6(f) Properties Existing Station Locations Proposed Grade Crossing Improvements with Potential Historic Resource Impacts Potentially Eligible Historic Structure Contributing Structure to Historic Rail Line National Register of Historic Places Property - Existing Rail 6 (f) Properties Non-Historic 4 (f) Properties Archaeologically Sensitive Area In Proximity to Stations Historic Districts Potential Historic Districts Existing Stations with Modifications New or Relocated Stations 250-Foot Analysis Area **DRAFT GRAPHIC** January 2012 250 500 750 1,000 FITZGERALD & HALLIDAY, INC. www.fhiplan.com