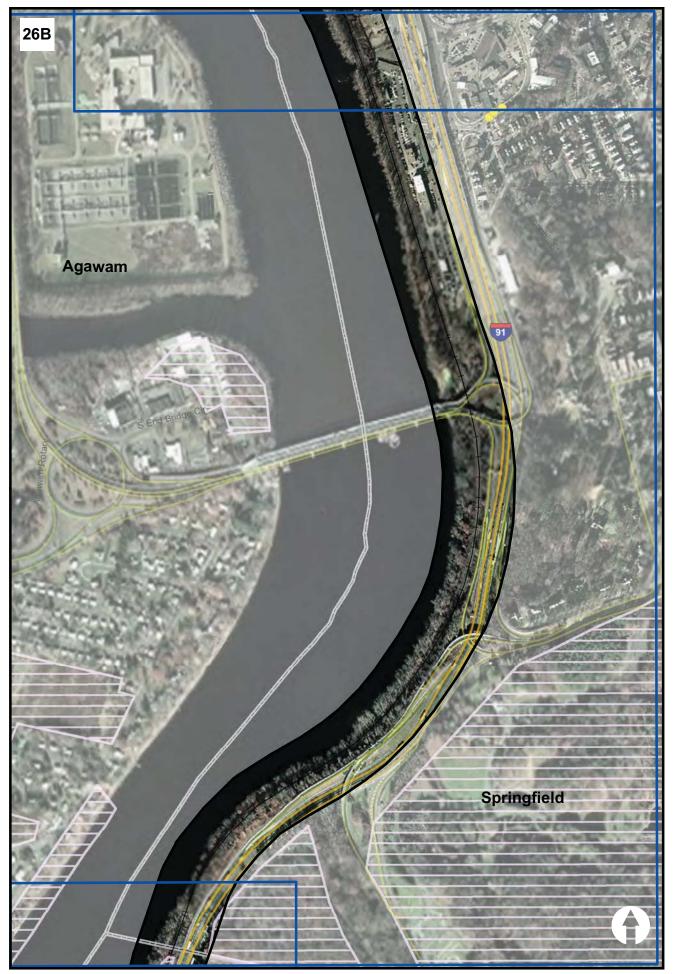

New Haven - Hartford Springfield Rail Program
State Project No. 170-2296 HAMDEN Historic, 4(f), and 6(f) Properties Existing Station Locations Proposed Grade Crossing Improvements with Potential Historic Resource Impacts Potentially Eligible Historic Structure Contributing Structure to Historic Rail Line National Register of Historic Places Property - Existing Rail 6 (f) Properties Non-Historic 4 (f) Properties Archaeologically Sensitive Area In Proximity to Stations Historic Districts Potential Historic Districts Existing Stations with Modifications New or Relocated Stations 250-Foot Analysis Area **DRAFT GRAPHIC** January 2012 250 500 750 1,000 FITZGERALD & HALLIDAY, INC. www.fhiplan.com

FITZGERALD & HALLIDAY, INC. www.fhiplan.com

New Haven - Hartford Springfield Rail Program State Project No. 170-2296

> LONGMEADOW 25B

> > NFIELD 91

Historic, 4(f), and 6(f) Properties

**Existing Station Locations** 

Proposed Grade Crossing Improvements with Potential Historic Resource Impacts

Non-Historic 4 (f) Properties Archaeologically Sensitive Area In Proximity to Stations

Existing Stations with Modifications

New or Relocated Stations

250-Foot Analysis Area

DRAFT GRAPHIC

January 2012

250 500 750 1,000

FITZGERALD & HALLIDAY, INC. www.fhiplan.com

Potentially Eligible Historic Structure Contributing Structure to Historic Rail Line National Register of Historic Places Property

+ Existing Rail
6 (f) Properties

Historic Districts

AGAWAM