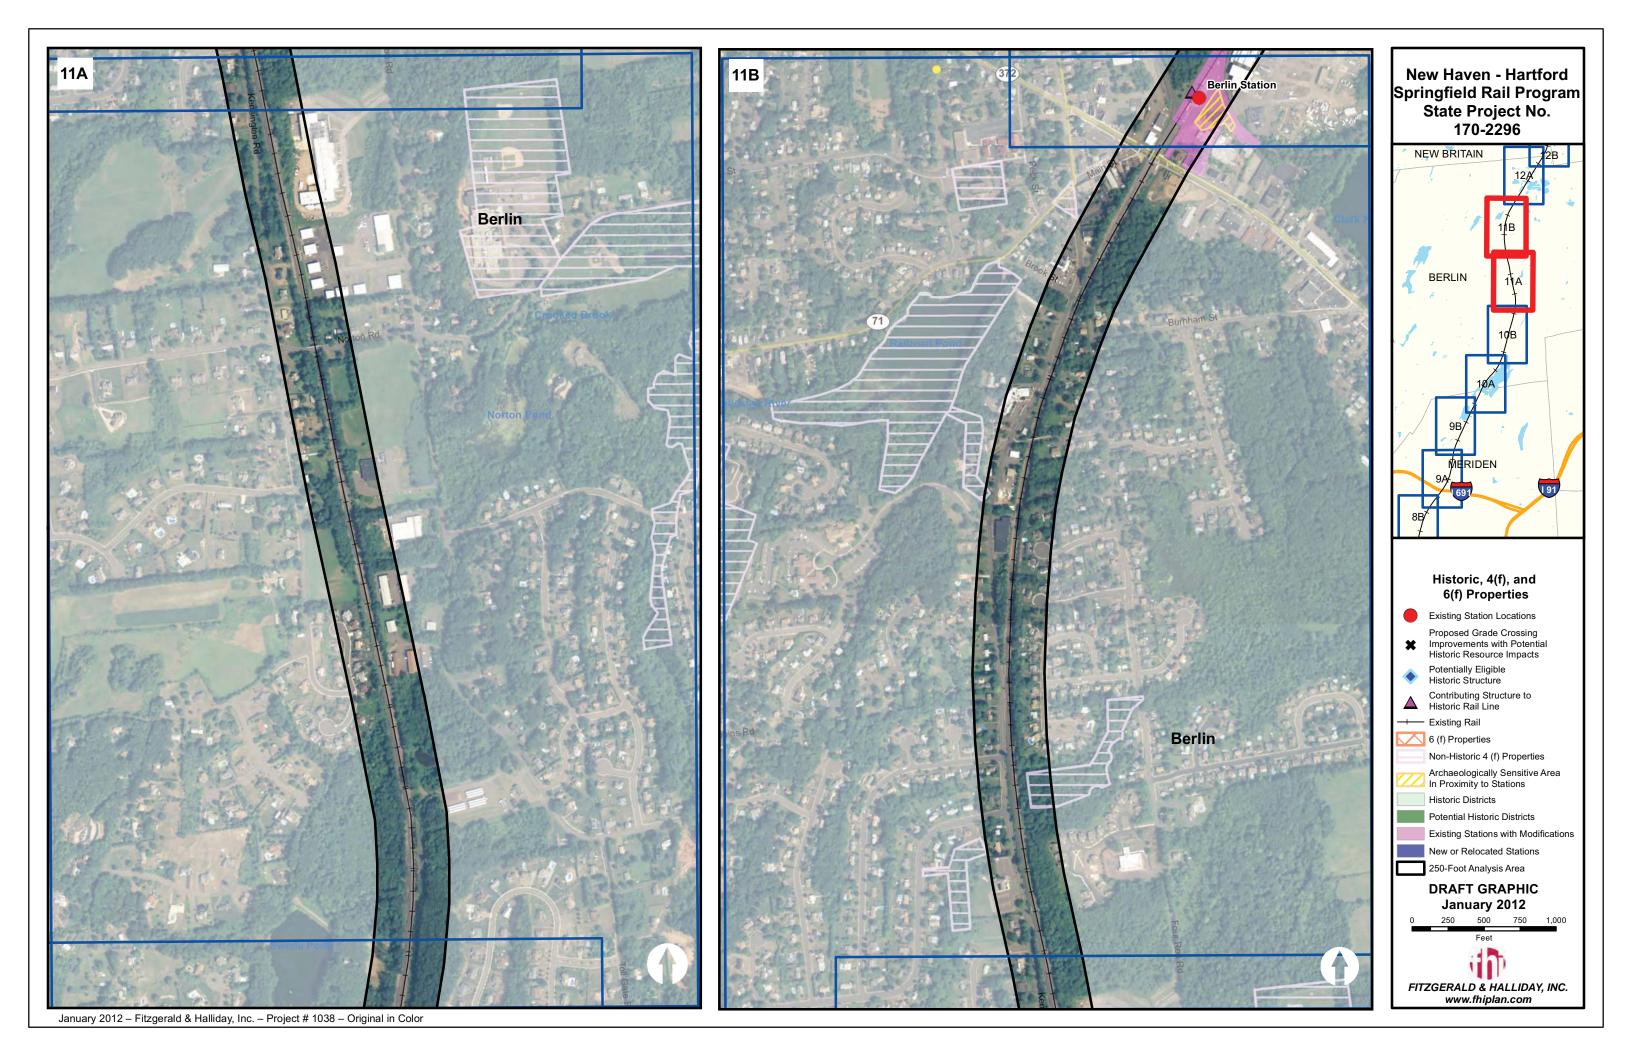

New Haven - Hartford Springfield Rail Program
State Project No. 170-2296 HAMDEN Historic, 4(f), and 6(f) Properties Existing Station Locations Proposed Grade Crossing Improvements with Potential Historic Resource Impacts Potentially Eligible Historic Structure Contributing Structure to Historic Rail Line National Register of Historic Places Property - Existing Rail 6 (f) Properties Non-Historic 4 (f) Properties Archaeologically Sensitive Area In Proximity to Stations Historic Districts Potential Historic Districts Existing Stations with Modifications New or Relocated Stations 250-Foot Analysis Area **DRAFT GRAPHIC** January 2012 250 500 750 1,000 FITZGERALD & HALLIDAY, INC. www.fhiplan.com

FITZGERALD & HALLIDAY, INC. www.fhiplan.com

New Haven - Hartford Springfield Rail Program State Project No. 170-2296

> LONGMEADOW 25B

> > NFIELD 91

Historic, 4(f), and 6(f) Properties

**Existing Station Locations** 

Proposed Grade Crossing Improvements with Potential Historic Resource Impacts

Non-Historic 4 (f) Properties Archaeologically Sensitive Area In Proximity to Stations

Existing Stations with Modifications

New or Relocated Stations

250-Foot Analysis Area

DRAFT GRAPHIC

January 2012

250 500 750 1,000

FITZGERALD & HALLIDAY, INC. www.fhiplan.com

Potentially Eligible Historic Structure Contributing Structure to Historic Rail Line National Register of Historic Places Property

+ Existing Rail
6 (f) Properties

Historic Districts

AGAWAM