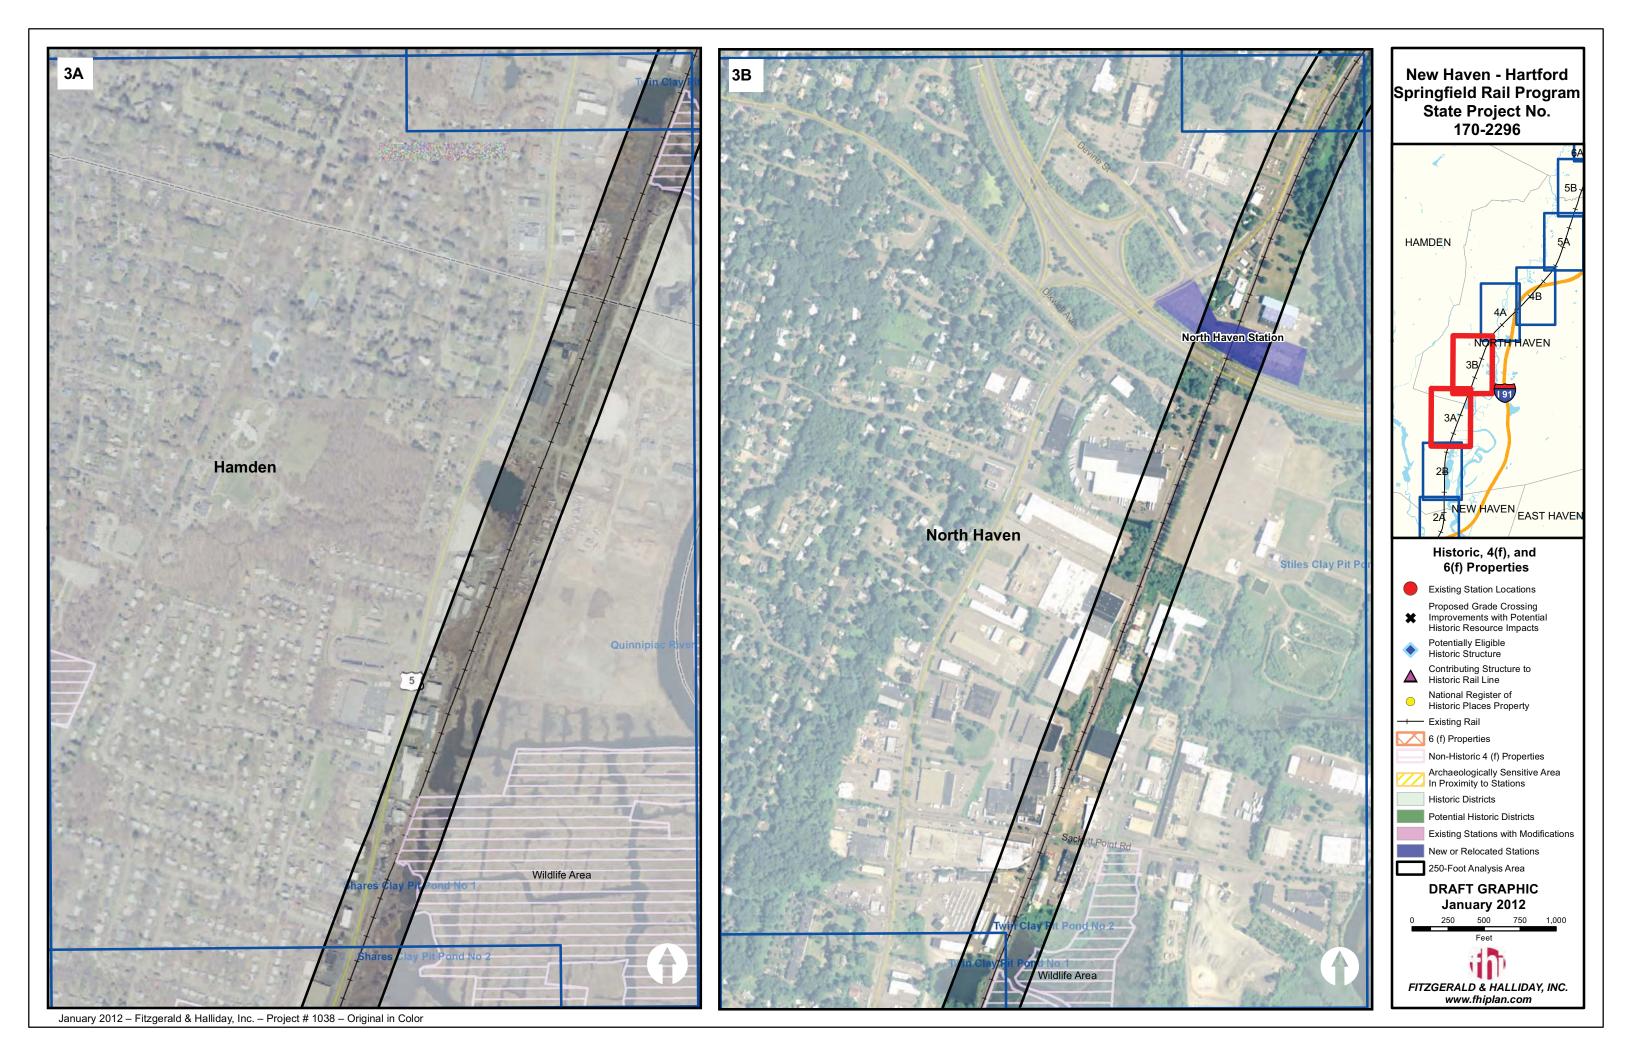

New Haven - Hartford Springfield Rail Program
State Project No. 170-2296 HAMDEN Historic, 4(f), and 6(f) Properties Existing Station Locations Proposed Grade Crossing Improvements with Potential Historic Resource Impacts Potentially Eligible Historic Structure Contributing Structure to Historic Rail Line National Register of Historic Places Property - Existing Rail 6 (f) Properties Non-Historic 4 (f) Properties Archaeologically Sensitive Area In Proximity to Stations Historic Districts Potential Historic Districts Existing Stations with Modifications New or Relocated Stations 250-Foot Analysis Area **DRAFT GRAPHIC** January 2012 250 500 750 1,000 FITZGERALD & HALLIDAY, INC. www.fhiplan.com

Proposed Grade Crossing Improvements with Potential Historic Resource Impacts

Non-Historic 4 (f) Properties Archaeologically Sensitive Area In Proximity to Stations

Existing Stations with Modifications

New or Relocated Stations

250-Foot Analysis Area

DRAFT GRAPHIC

January 2012

250 500 750 1,000

FITZGERALD & HALLIDAY, INC. www.fhiplan.com

Potentially Eligible Historic Structure Contributing Structure to Historic Rail Line National Register of Historic Places Property

+ Existing Rail
6 (f) Properties

Historic Districts

AGAWAM