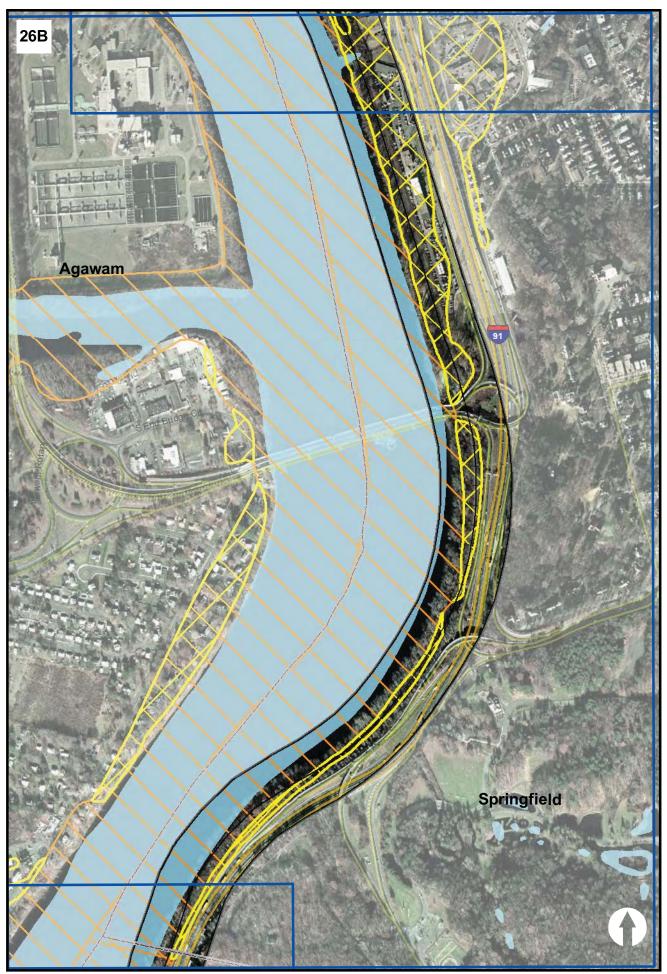

New Haven - Hartford Springfield Line State Project No. 170-2296

#### FEMA Q3 Flood Maps and Stream Channel Encroachment Lines

- Amtrak Stations
- Proposed Station Sites
- 250-Foot Analysis Area
- Floodway
- 100 Year Flood Zone
- 500 Year Flood Zone
- Stream Channel Encroachment

### DRAFT GRAPHIC SEPTEMBER 1, 2011

0 200 400 600 800 1,000 Feet