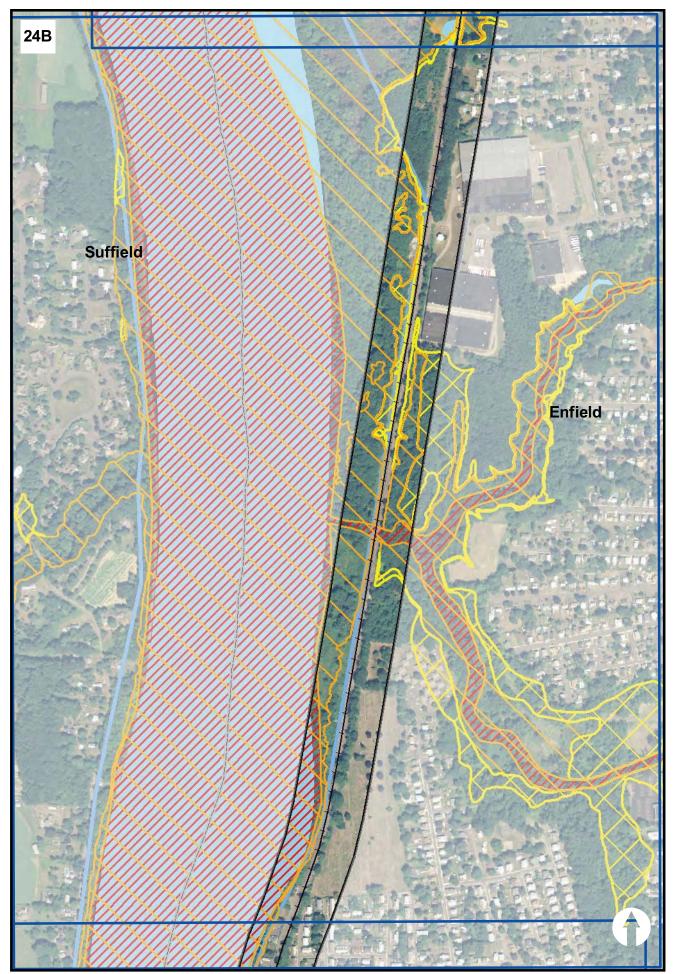

New Haven - Hartford Springfield Line State Project No. 170-2296

#### FEMA Q3 Flood Maps and Stream Channel Encroachment Lines

- Amtrak Stations
- Proposed Station Sites
- 250-Foot Analysis Area
- Floodway
- 100 Year Flood Zone
- 500 Year Flood Zone
- Stream Channel Encroachment

### DRAFT GRAPHIC SEPTEMBER 1, 2011

0 200 400 600 800 1,000 Feet