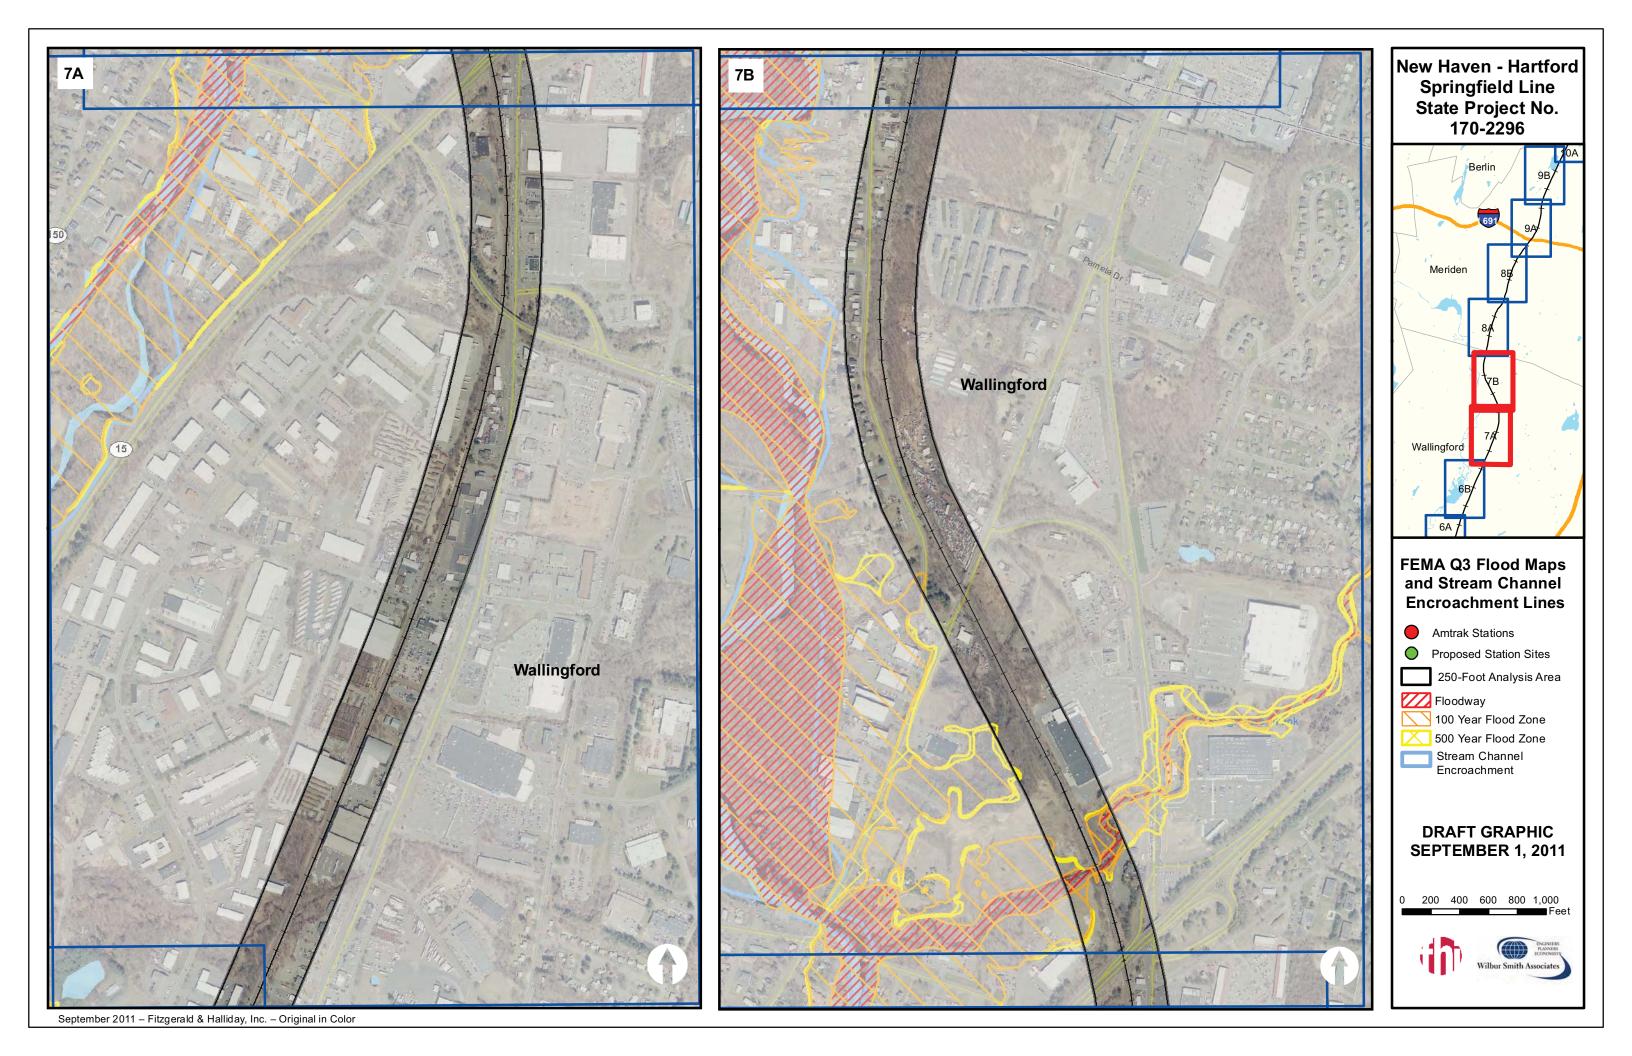

Floodway

Proposed Station Sites

250-Foot Analysis Area

100 Year Flood Zone 500 Year Flood Zone

Stream Channel Encroachment

**DRAFT GRAPHIC** 

**SEPTEMBER 1, 2011** 

0 200 400 600 800 1,000

CHICOPE