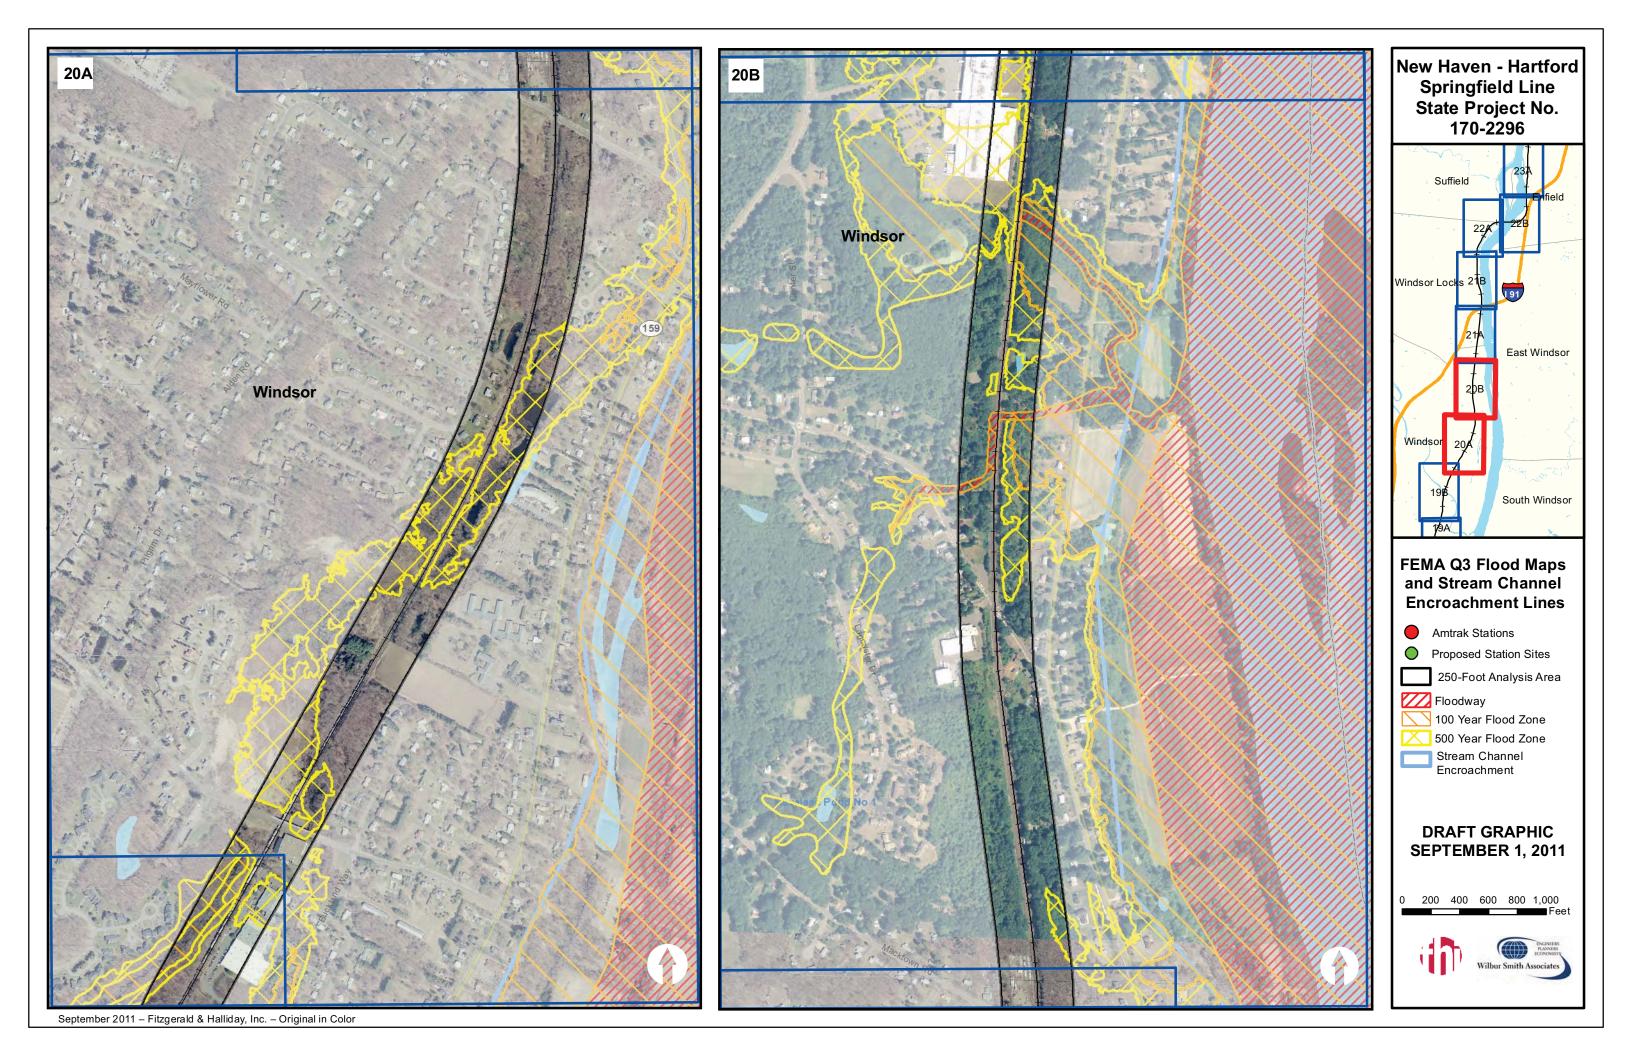

## New Haven - Hartford Springfield Line State Project No. 170-2296

#### FEMA Q3 Flood Maps and Stream Channel Encroachment Lines

- Amtrak Stations
- Proposed Station Sites
- 250-Foot Analysis Area
- Floodway
- 100 Year Flood Zone
- 500 Year Flood Zone
- Stream Channel Encroachment

#### DRAFT GRAPHIC SEPTEMBER 1, 2011

0 200 400 600 800 1,000 Feet

New Haven - Hartford

Springfield Line
State Project No.

170-2296

MEADOW

FEMA Q3 Flood Maps and Stream Channel Encroachment Lines

Amtrak Stations