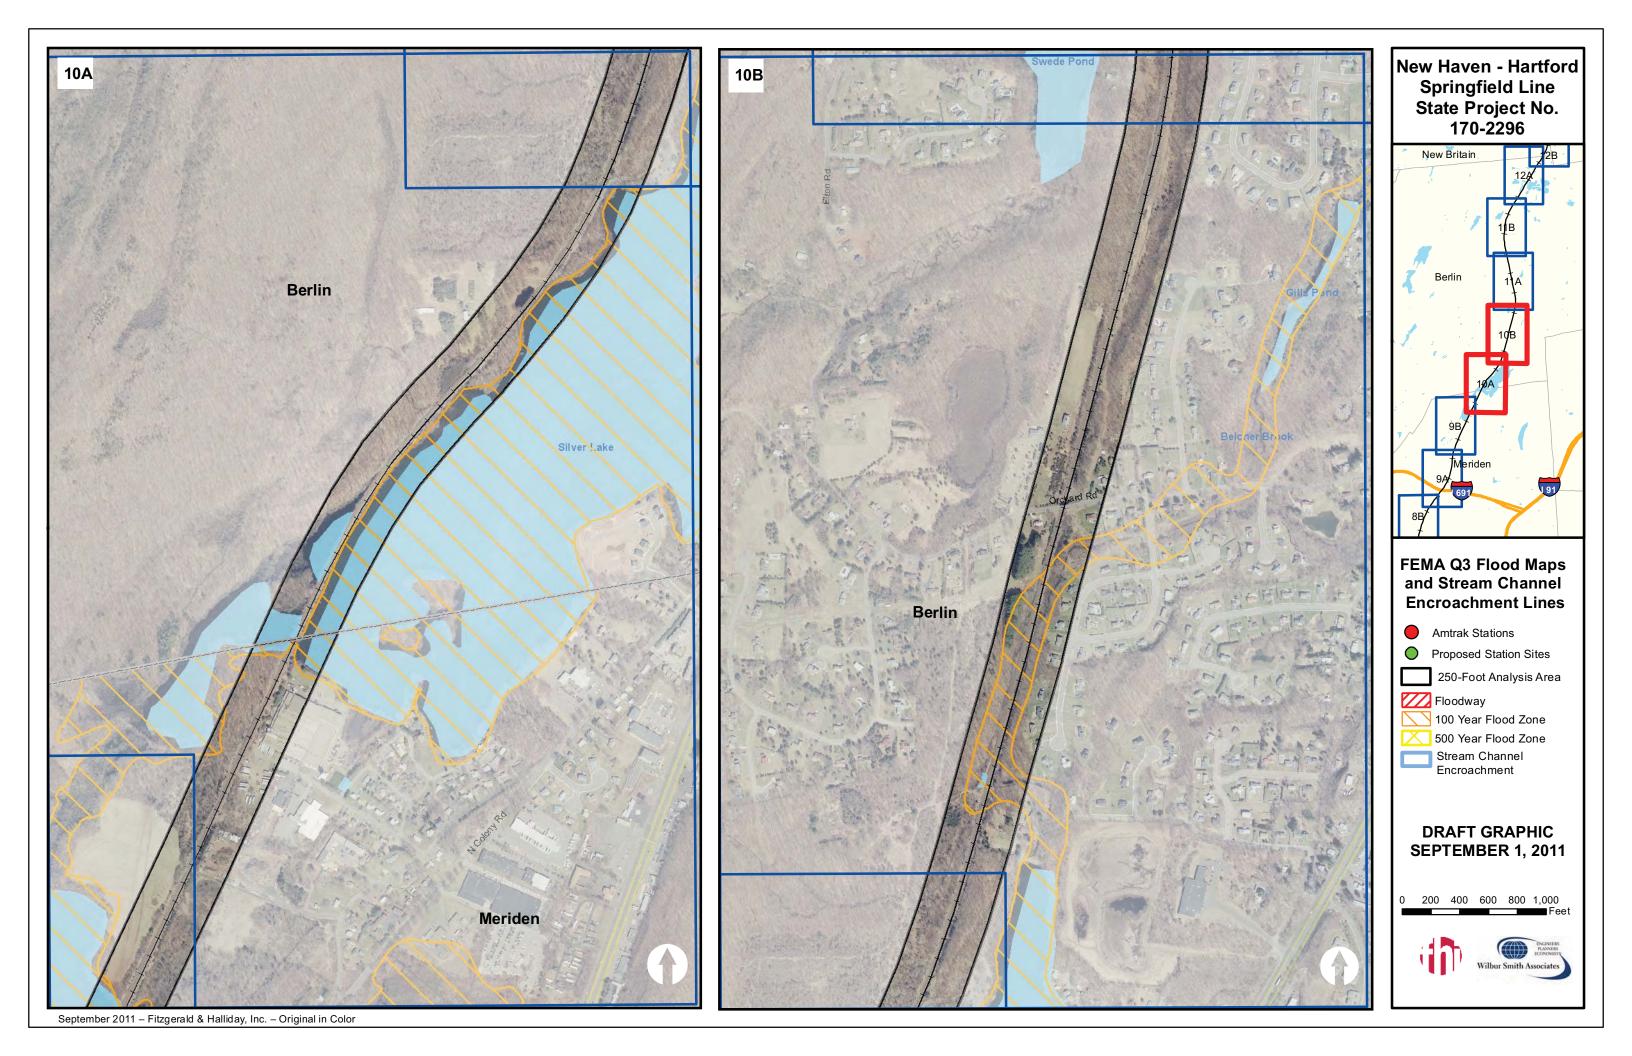

## New Haven - Hartford Springfield Line State Project No. 170-2296

#### FEMA Q3 Flood Maps and Stream Channel Encroachment Lines

- Amtrak Stations
- Proposed Station Sites
- 250-Foot Analysis Area
- Floodway
- 100 Year Flood Zone
- 500 Year Flood Zone
- Stream Channel Encroachment

#### DRAFT GRAPHIC SEPTEMBER 1, 2011

0 200 400 600 800 1,000 Feet

New Haven - Hartford

Springfield Line
State Project No.

170-2296

MEADOW

FEMA Q3 Flood Maps and Stream Channel Encroachment Lines

Amtrak Stations