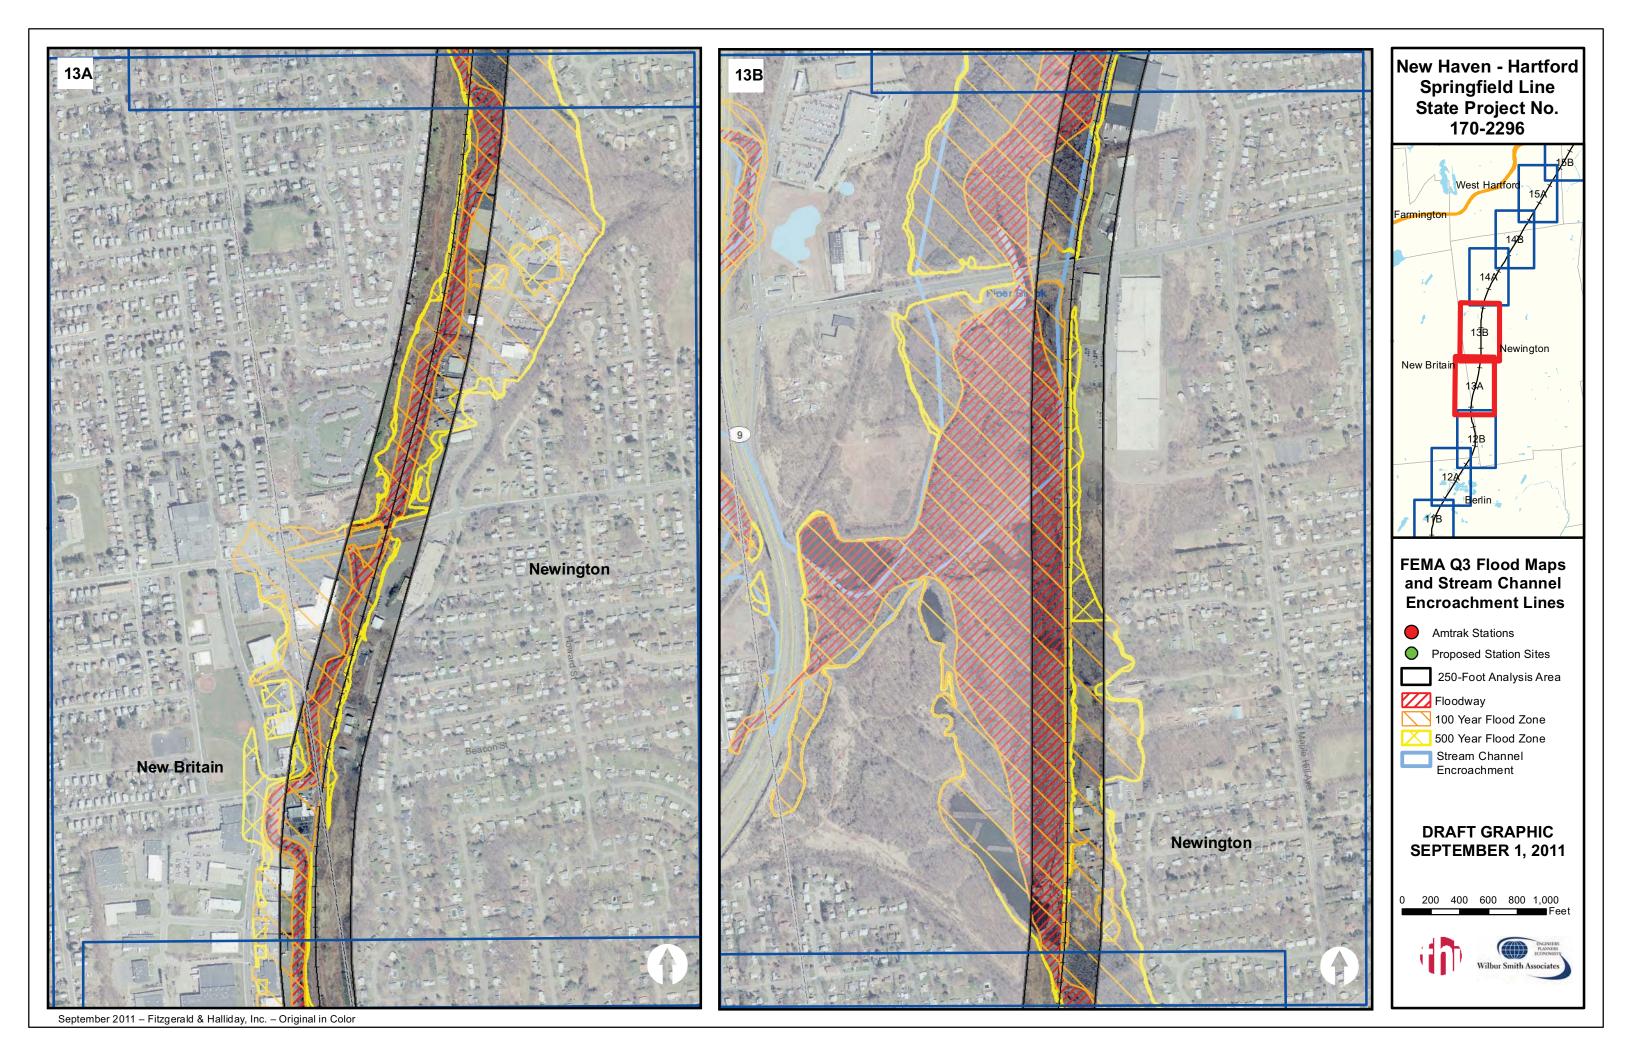

# New Haven - Hartford Springfield Line State Project No. 170-2296

#### FEMA Q3 Flood Maps and Stream Channel Encroachment Lines

- Amtrak Stations
- Proposed Station Sites
- 250-Foot Analysis Area
- Floodway
- 100 Year Flood Zone
- X 500 Year Flood Zone
  - Stream Channel Encroachment

#### DRAFT GRAPHIC SEPTEMBER 1, 2011

0 200 400 600 800 1,000 Feet