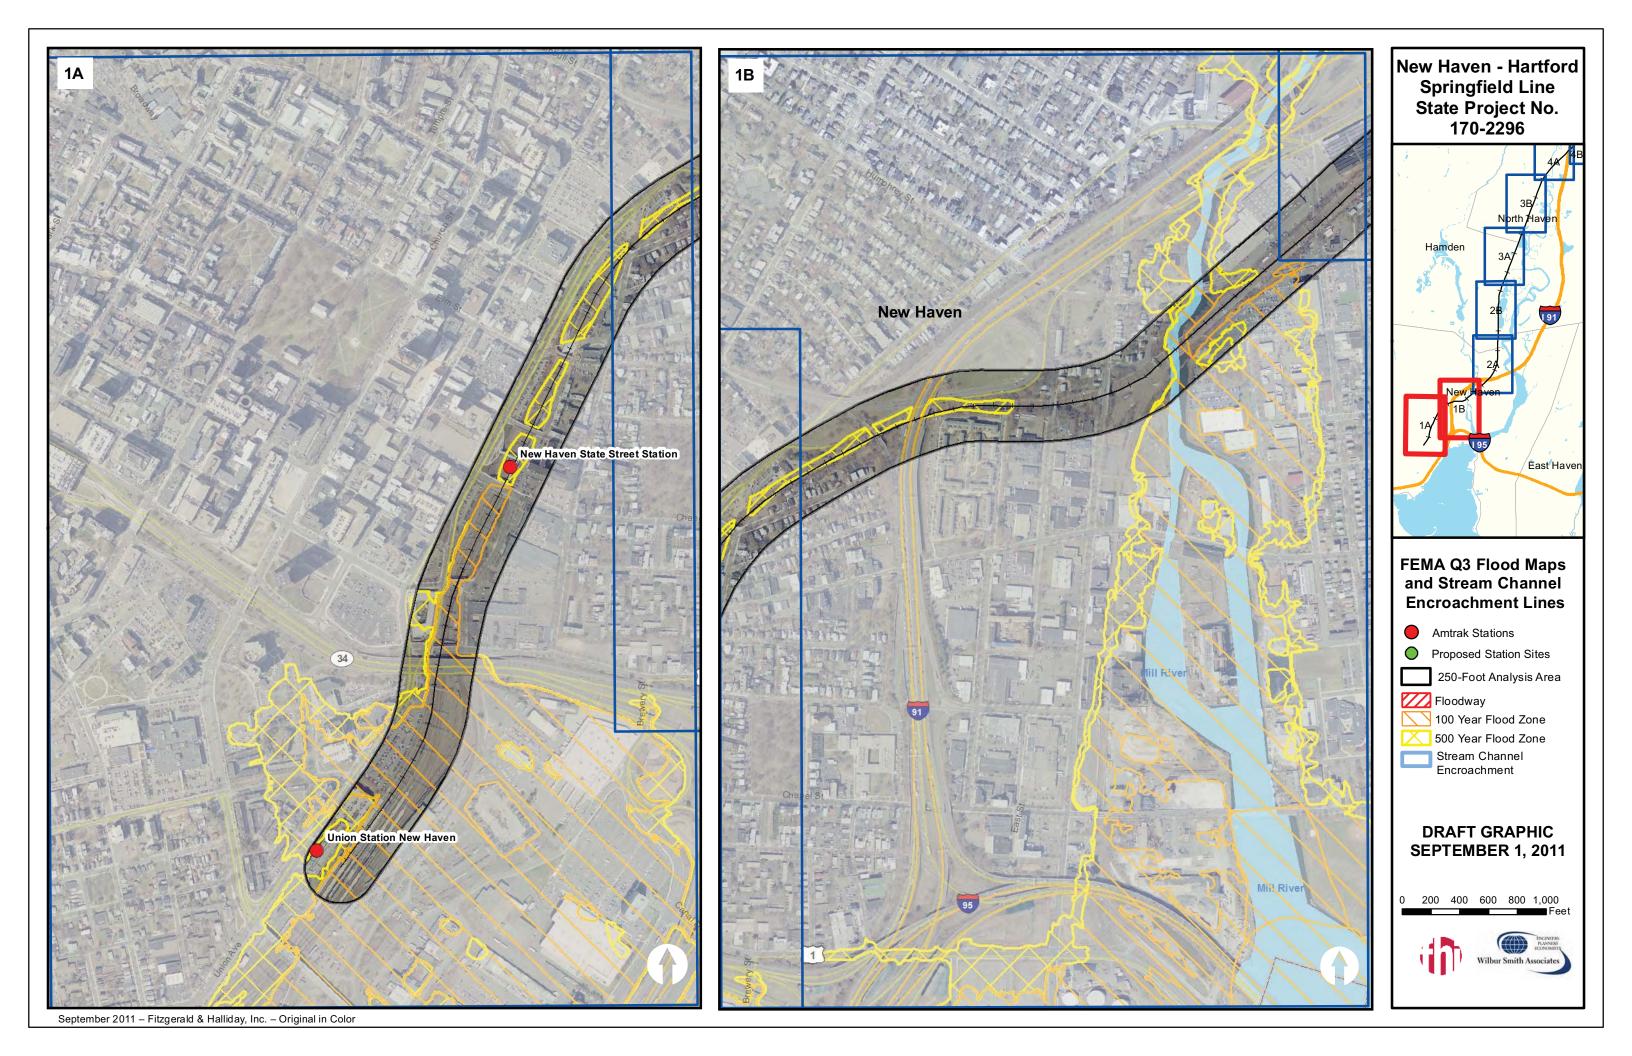

# New Haven - Hartford Springfield Line State Project No. 170-2296

#### FEMA Q3 Flood Maps and Stream Channel Encroachment Lines

- Amtrak Stations
- Proposed Station Sites
- 250-Foot Analysis Area
- Floodway
- 100 Year Flood Zone
- X 500 Year Flood Zone
  - Stream Channel Encroachment

#### DRAFT GRAPHIC SEPTEMBER 1, 2011

0 200 400 600 800 1,000 Feet