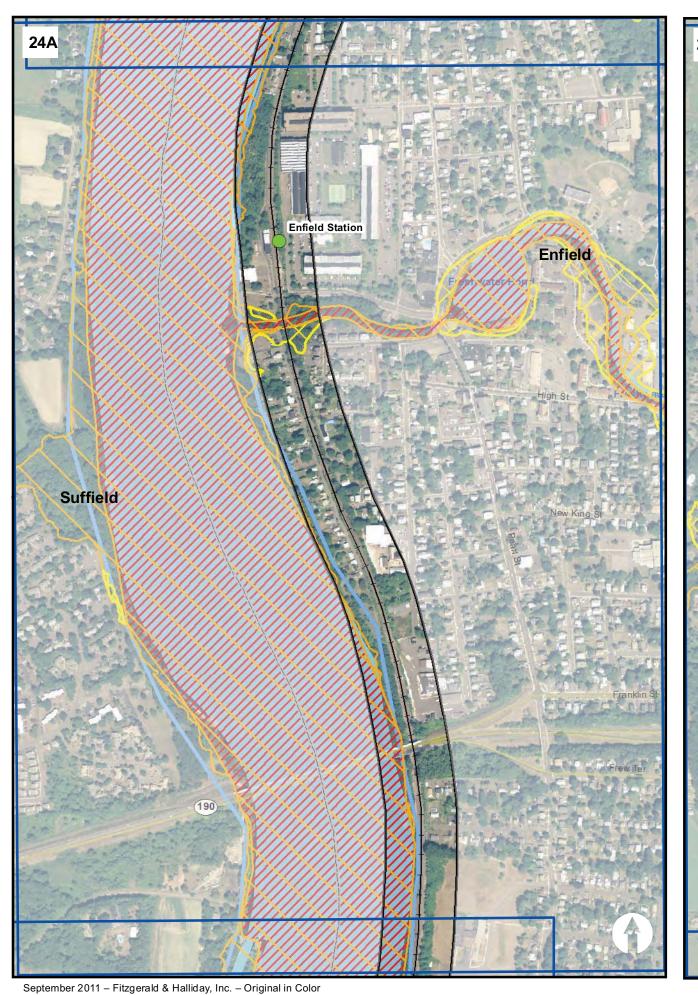

## New Haven - Hartford Springfield Line State Project No. 170-2296

#### FEMA Q3 Flood Maps and Stream Channel Encroachment Lines

- Amtrak Stations
- Proposed Station Sites
- 250-Foot Analysis Area
- Floodway
- 100 Year Flood Zone
- 500 Year Flood Zone
- Stream Channel Encroachment

#### DRAFT GRAPHIC SEPTEMBER 1, 2011

0 200 400 600 800 1,000 Feet

New Haven - Hartford

Springfield Line
State Project No.

170-2296

MEADOW

FEMA Q3 Flood Maps and Stream Channel Encroachment Lines

Amtrak Stations