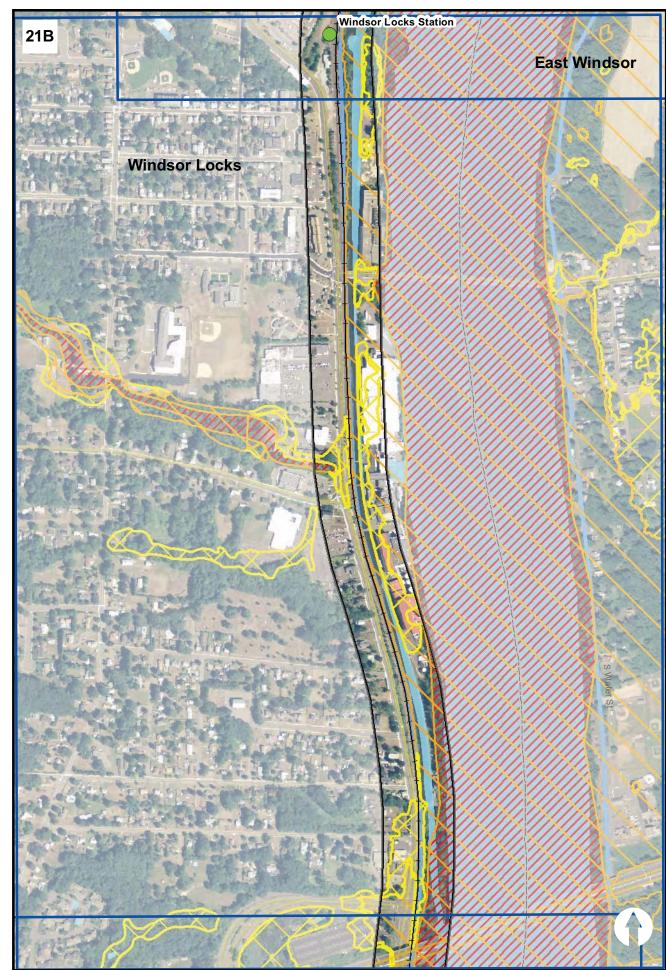

New Haven - Hartford Springfield Line State Project No. 170-2296

#### FEMA Q3 Flood Maps and Stream Channel Encroachment Lines

- Amtrak Stations
- Proposed Station Sites
- 250-Foot Analysis Area
- Floodway
- 100 Year Flood Zone
- 500 Year Flood Zone
- Stream Channel Encroachment

### DRAFT GRAPHIC SEPTEMBER 1, 2011

0 200 400 600 800 1,000 Feet