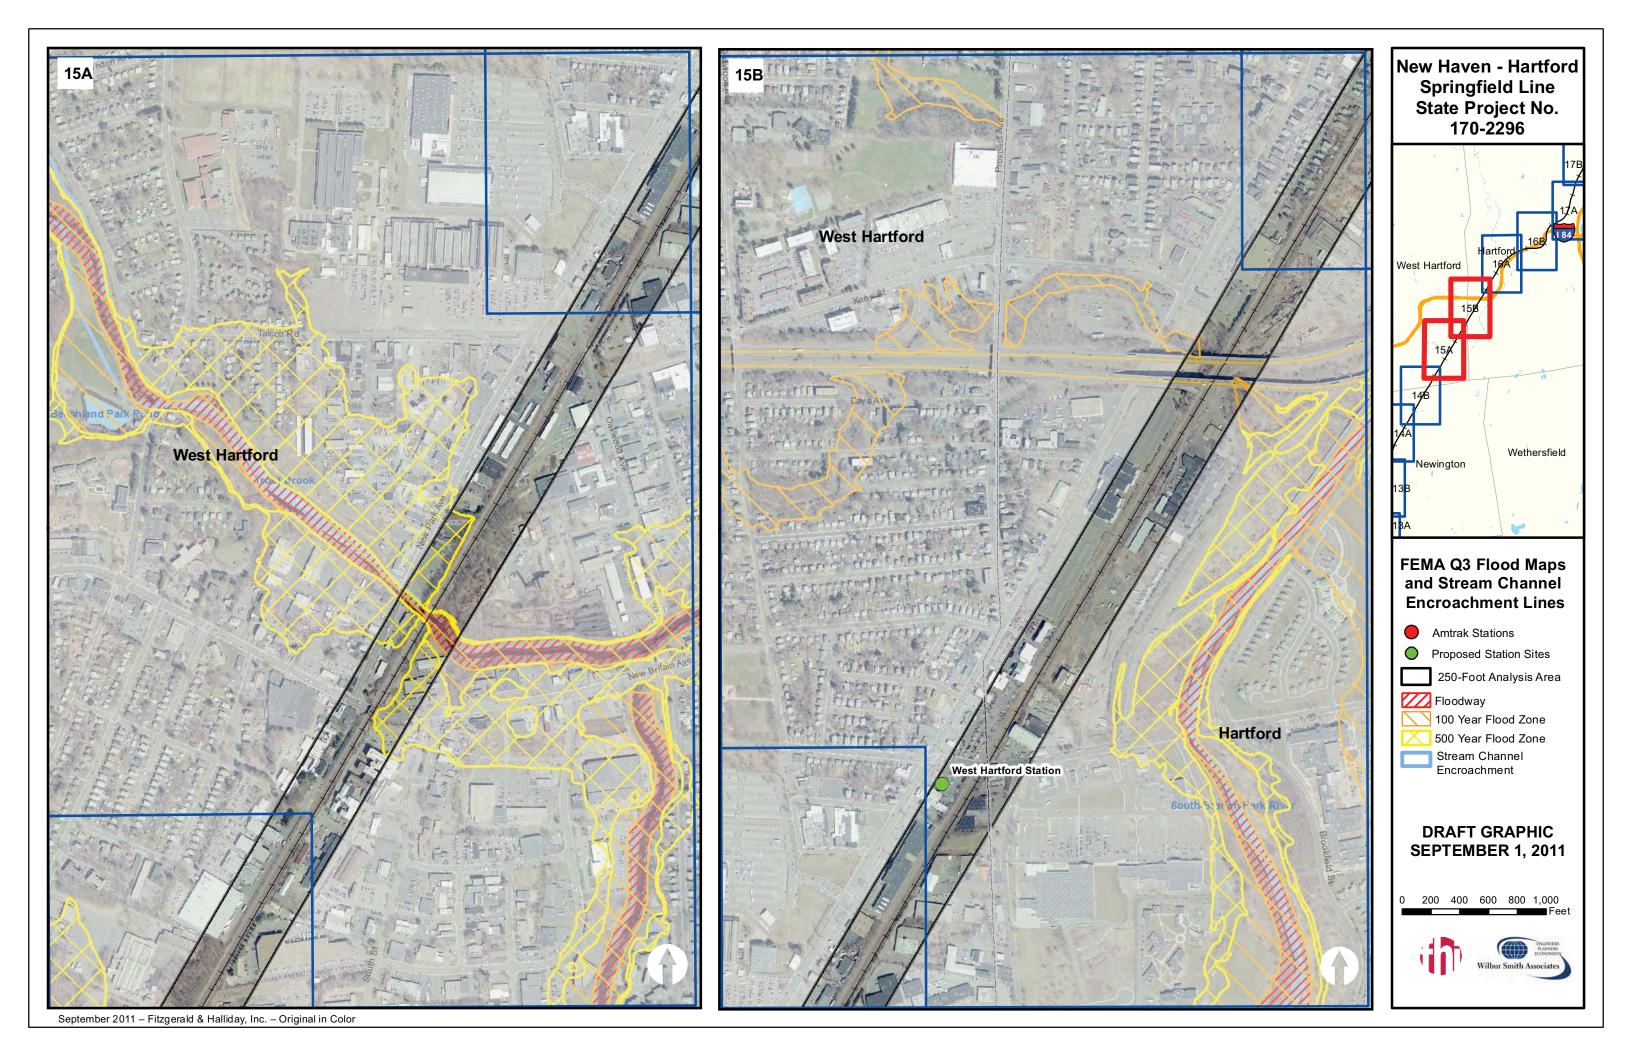

#### DRAFT GRAPHIC SEPTEMBER 1, 2011

0 200 400 600 800 1,000 Feet

New Haven - Hartford

Springfield Line
State Project No.

170-2296

MEADOW

FEMA Q3 Flood Maps and Stream Channel Encroachment Lines

Amtrak Stations

Floodway

Proposed Station Sites

250-Foot Analysis Area

100 Year Flood Zone 500 Year Flood Zone

Stream Channel Encroachment

**DRAFT GRAPHIC** 

**SEPTEMBER 1, 2011** 

0 200 400 600 800 1,000

CHICOPE