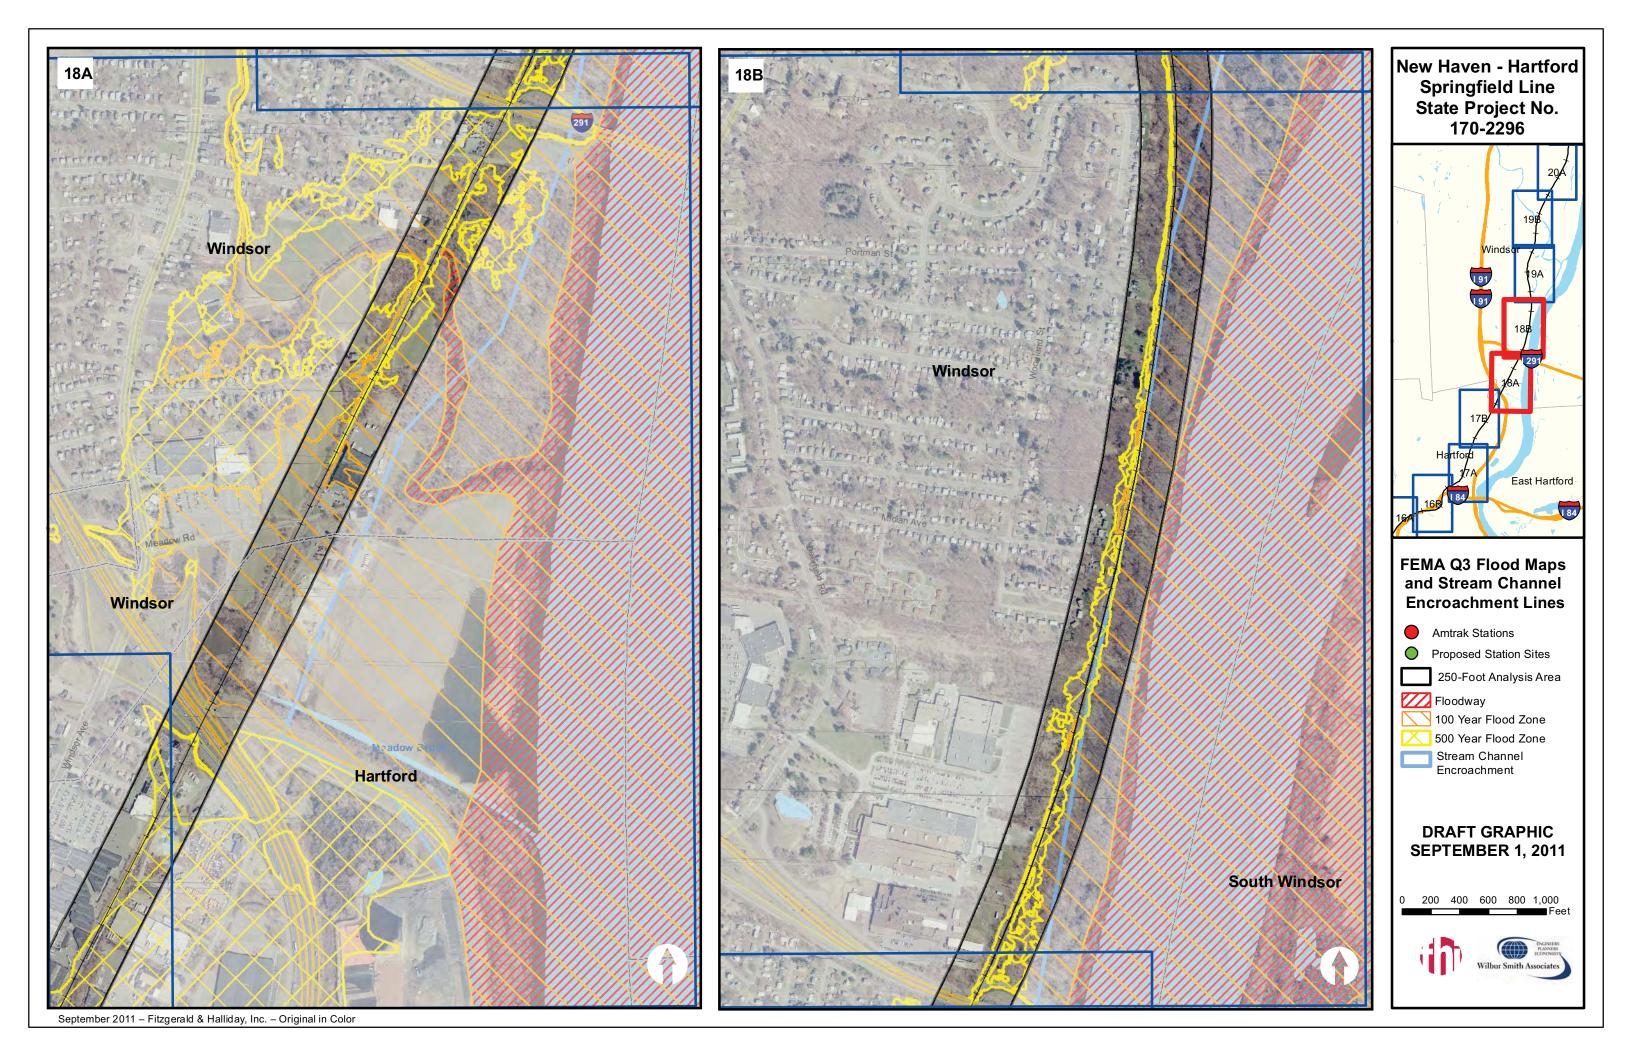

New Haven - Hartford Springfield Line State Project No. 170-2296

#### FEMA Q3 Flood Maps and Stream Channel Encroachment Lines

- Amtrak Stations
- Proposed Station Sites
- 250-Foot Analysis Area
- Floodway
- 100 Year Flood Zone
- 500 Year Flood Zone
- Stream Channel Encroachment

### DRAFT GRAPHIC SEPTEMBER 1, 2011

0 200 400 600 800 1,000 Feet