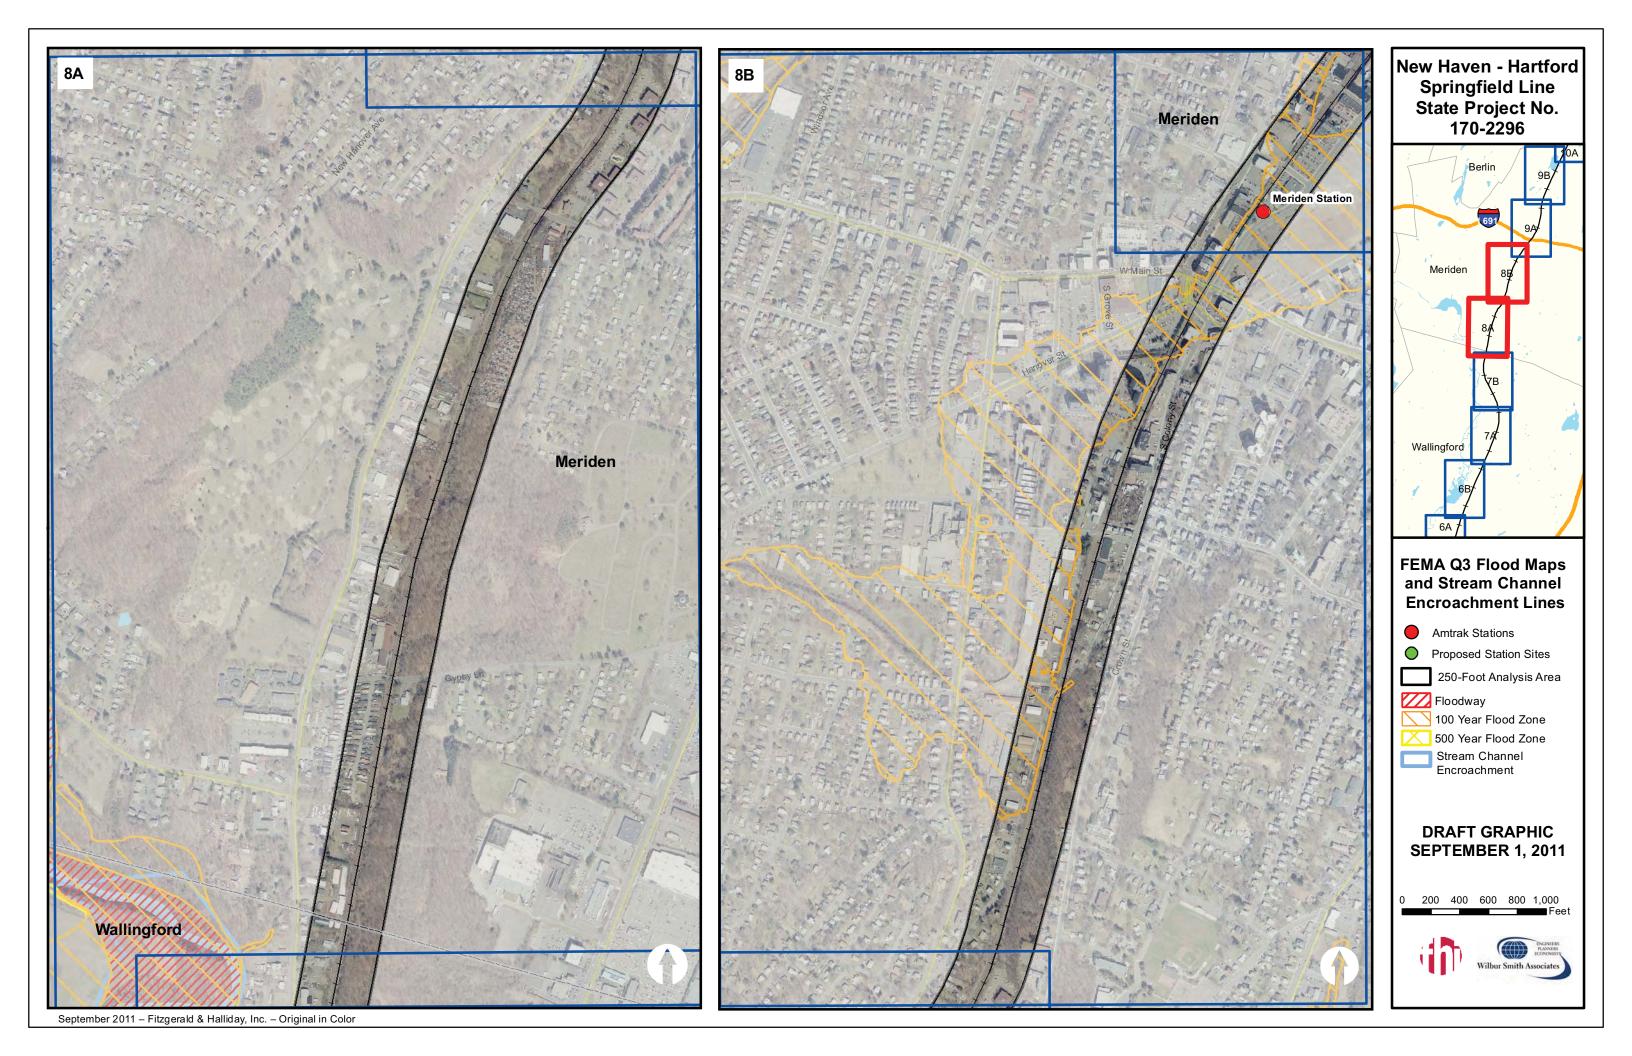

New Haven - Hartford Springfield Line State Project No. 170-2296

#### FEMA Q3 Flood Maps and Stream Channel Encroachment Lines

- Amtrak Stations
- Proposed Station Sites
- 250-Foot Analysis Area
- Floodway
- 100 Year Flood Zone
- 500 Year Flood Zone
- Stream Channel Encroachment

### DRAFT GRAPHIC SEPTEMBER 1, 2011

0 200 400 600 800 1,000 Feet