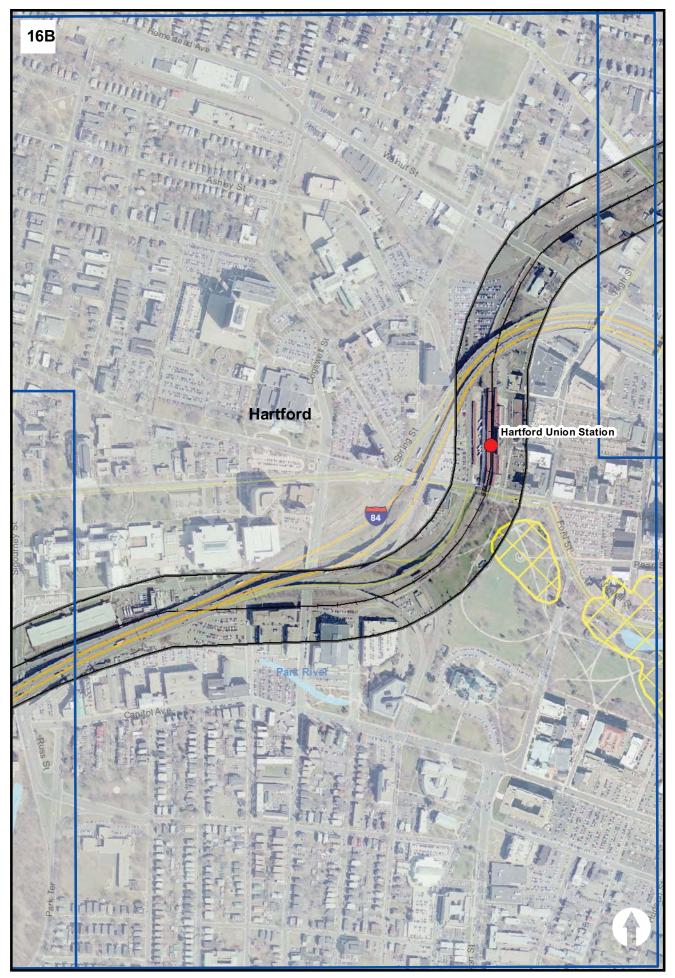

# New Haven - Hartford Springfield Line State Project No. 170-2296

#### FEMA Q3 Flood Maps and Stream Channel Encroachment Lines

- Amtrak Stations
- Proposed Station Sites
- 250-Foot Analysis Area
- Floodway
- 100 Year Flood Zone
- X 500 Year Flood Zone
  - Stream Channel Encroachment

#### DRAFT GRAPHIC SEPTEMBER 1, 2011

0 200 400 600 800 1,000 Feet