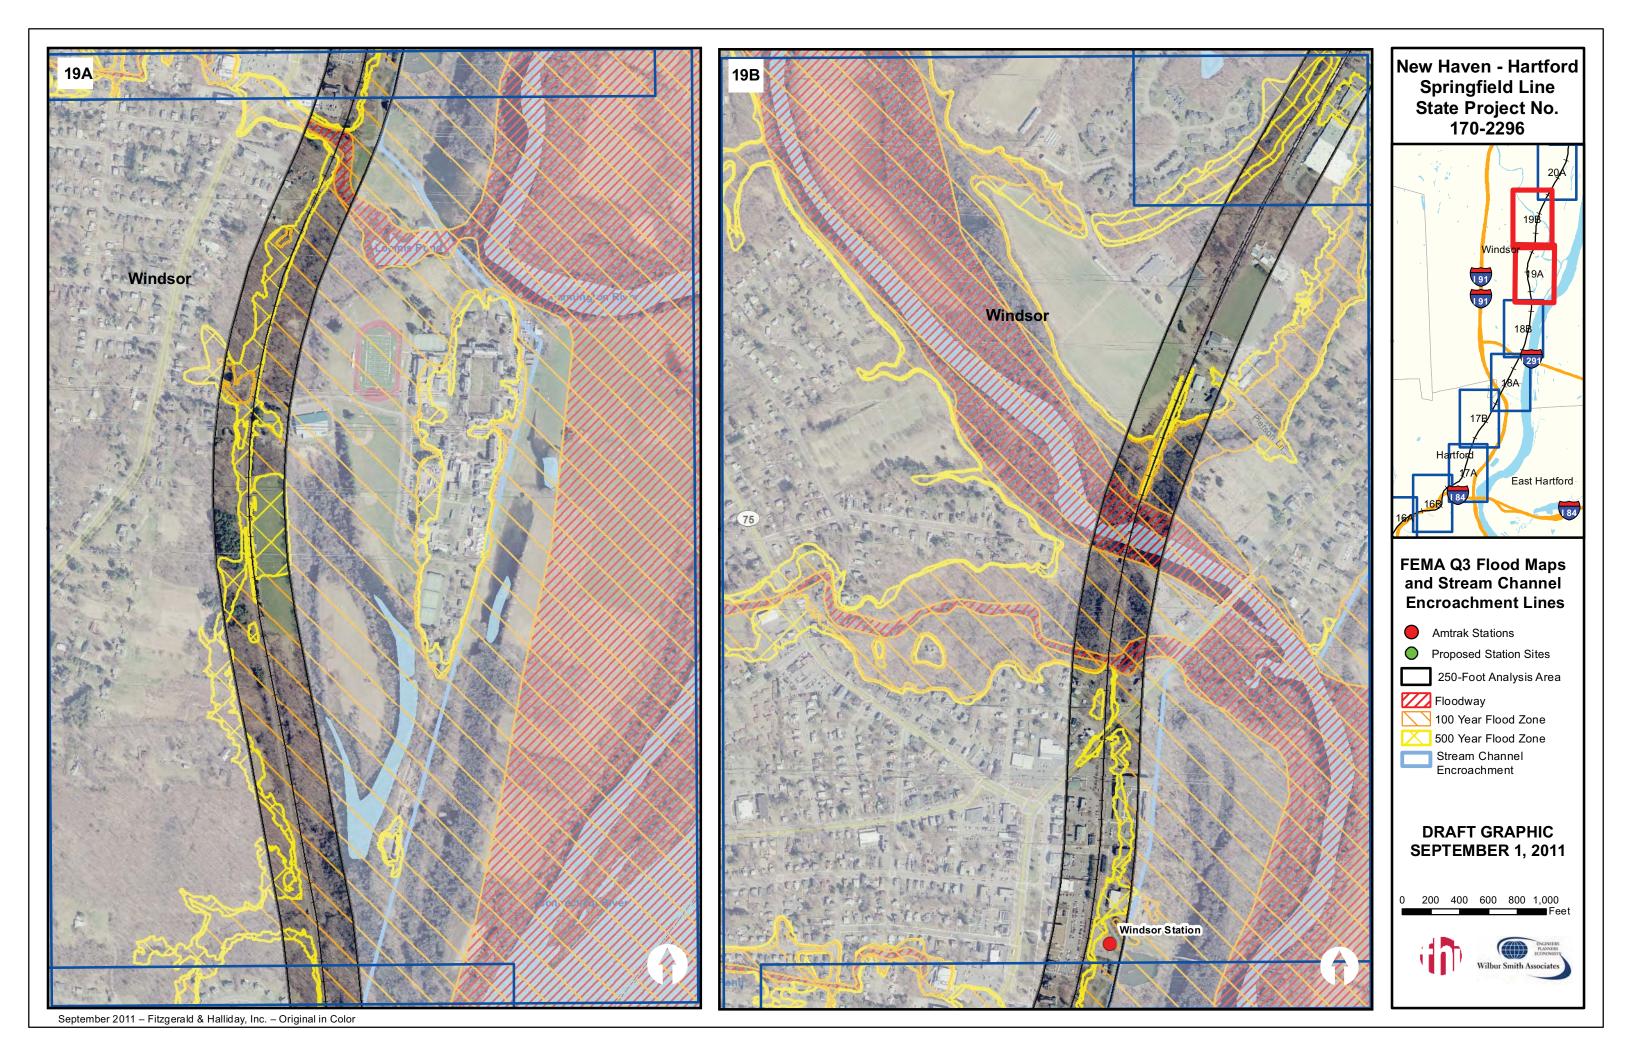

# New Haven - Hartford Springfield Line State Project No. 170-2296

#### FEMA Q3 Flood Maps and Stream Channel Encroachment Lines

- Amtrak Stations
- Proposed Station Sites
- 250-Foot Analysis Area
- Floodway
- 100 Year Flood Zone
- X 500 Year Flood Zone
  - Stream Channel Encroachment

#### DRAFT GRAPHIC SEPTEMBER 1, 2011

0 200 400 600 800 1,000 Feet