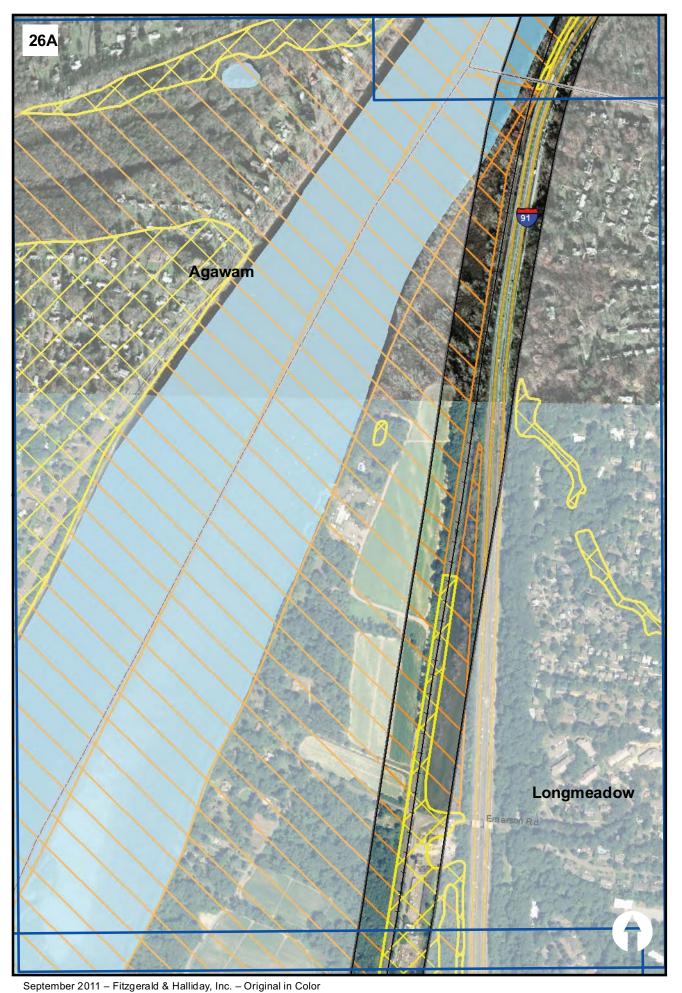

# New Haven - Hartford Springfield Line State Project No. 170-2296

#### FEMA Q3 Flood Maps and Stream Channel Encroachment Lines

- Amtrak Stations
- Proposed Station Sites
- 250-Foot Analysis Area
- Floodway
- 100 Year Flood Zone
- X 500 Year Flood Zone
  - Stream Channel Encroachment

#### DRAFT GRAPHIC SEPTEMBER 1, 2011

0 200 400 600 800 1,000 Feet