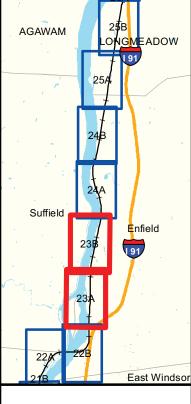

## New Haven - Hartford Springfield Line State Project No. 170-2296

#### FEMA Q3 Flood Maps and Stream Channel Encroachment Lines

- Amtrak Stations
- Proposed Station Sites
- 250-Foot Analysis Area
- Floodway
- 100 Year Flood Zone
- 500 Year Flood Zone
- Stream Channel Encroachment

#### DRAFT GRAPHIC SEPTEMBER 1, 2011

0 200 400 600 800 1,000 Feet

New Haven - Hartford

Springfield Line
State Project No.

170-2296

MEADOW

FEMA Q3 Flood Maps and Stream Channel Encroachment Lines

Amtrak Stations

Floodway

Proposed Station Sites

250-Foot Analysis Area

100 Year Flood Zone 500 Year Flood Zone

Stream Channel Encroachment

**DRAFT GRAPHIC** 

**SEPTEMBER 1, 2011** 

0 200 400 600 800 1,000

CHICOPE