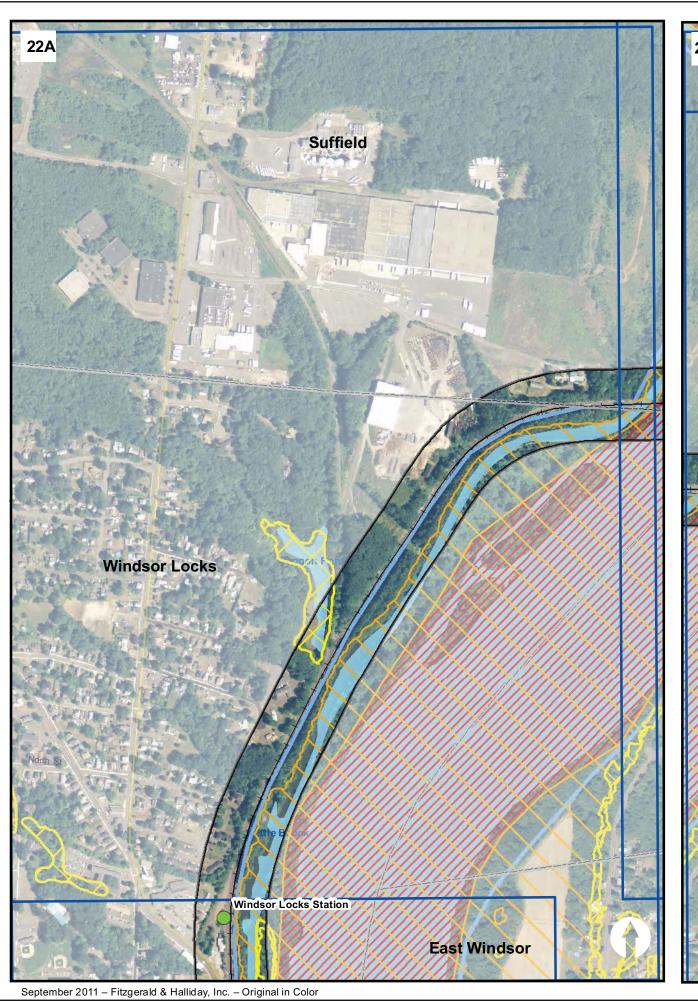

## New Haven - Hartford Springfield Line State Project No. 170-2296

#### FEMA Q3 Flood Maps and Stream Channel Encroachment Lines

- Amtrak Stations
- Proposed Station Sites
- 250-Foot Analysis Area
- Floodway
- 100 Year Flood Zone
- 500 Year Flood Zone
- Stream Channel Encroachment

#### DRAFT GRAPHIC SEPTEMBER 1, 2011

0 200 400 600 800 1,000 Feet

New Haven - Hartford

Springfield Line
State Project No.

170-2296

MEADOW

FEMA Q3 Flood Maps and Stream Channel Encroachment Lines

Amtrak Stations