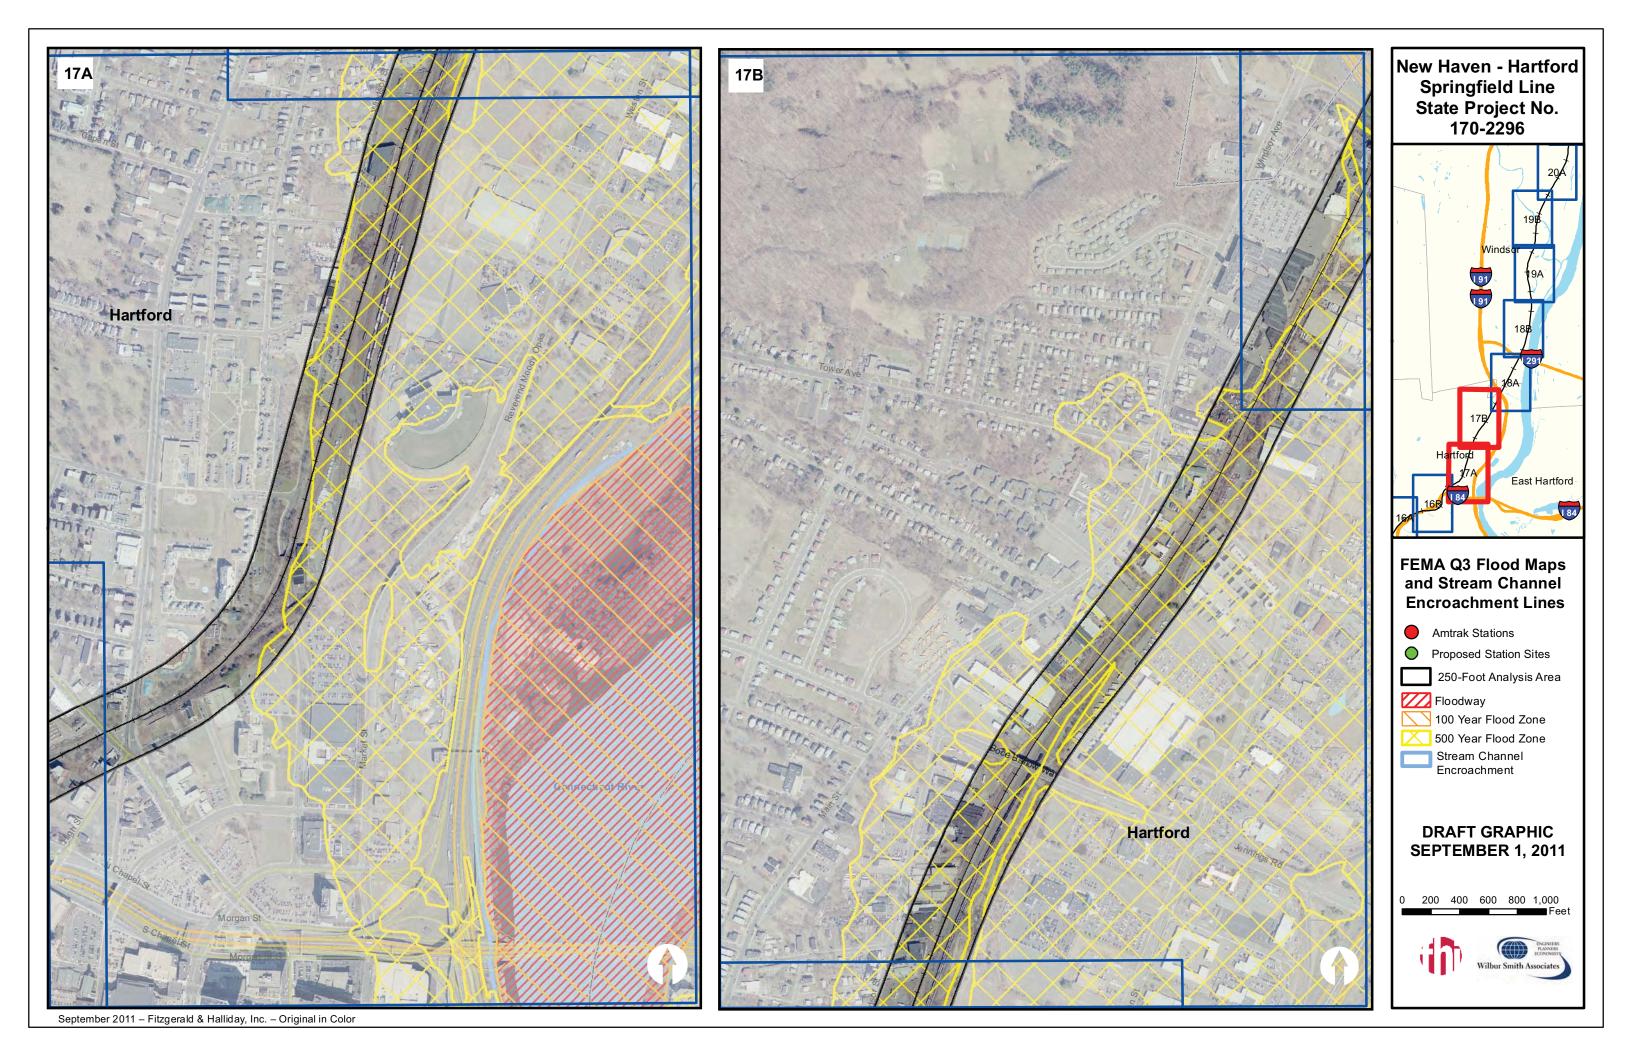

## New Haven - Hartford Springfield Line State Project No. 170-2296

#### FEMA Q3 Flood Maps and Stream Channel Encroachment Lines

- Amtrak Stations
- Proposed Station Sites
- 250-Foot Analysis Area
- Floodway
- 100 Year Flood Zone
- 500 Year Flood Zone
- Stream Channel Encroachment

#### DRAFT GRAPHIC SEPTEMBER 1, 2011

0 200 400 600 800 1,000 Feet

New Haven - Hartford

Springfield Line
State Project No.

170-2296

MEADOW

FEMA Q3 Flood Maps and Stream Channel Encroachment Lines

Amtrak Stations

Floodway

Proposed Station Sites

250-Foot Analysis Area

100 Year Flood Zone 500 Year Flood Zone

Stream Channel Encroachment

**DRAFT GRAPHIC** 

**SEPTEMBER 1, 2011** 

0 200 400 600 800 1,000