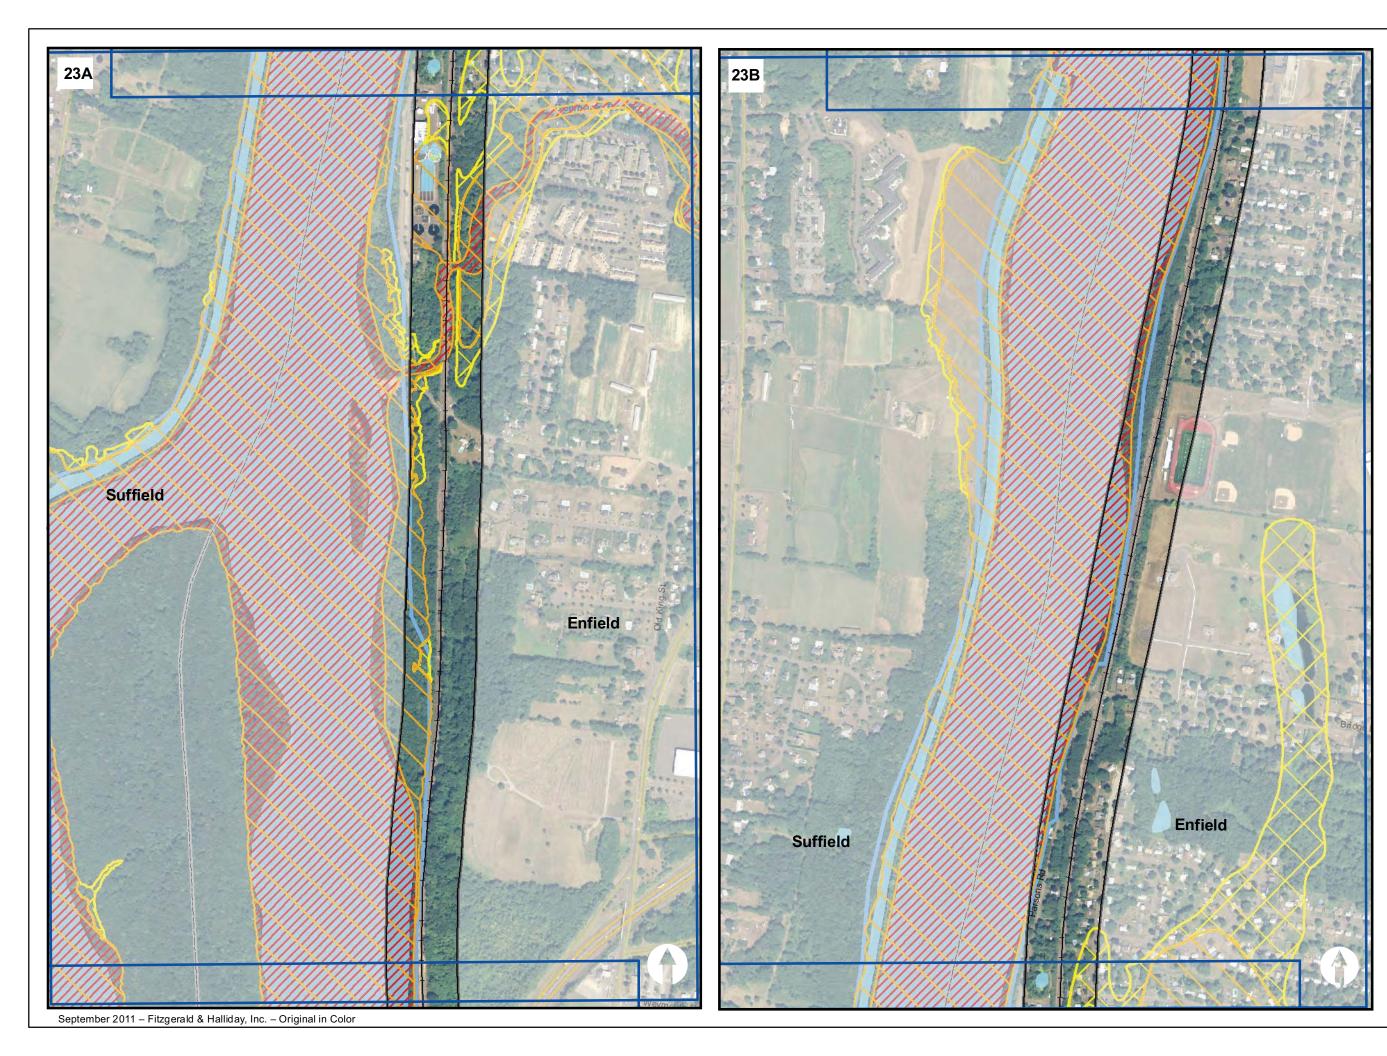

# New Haven - Hartford Springfield Line State Project No. 170-2296

#### FEMA Q3 Flood Maps and Stream Channel Encroachment Lines

- Amtrak Stations
- Proposed Station Sites
- 250-Foot Analysis Area
- Floodway
- 100 Year Flood Zone
- X 500 Year Flood Zone
  - Stream Channel Encroachment

#### DRAFT GRAPHIC SEPTEMBER 1, 2011

0 200 400 600 800 1,000 Feet