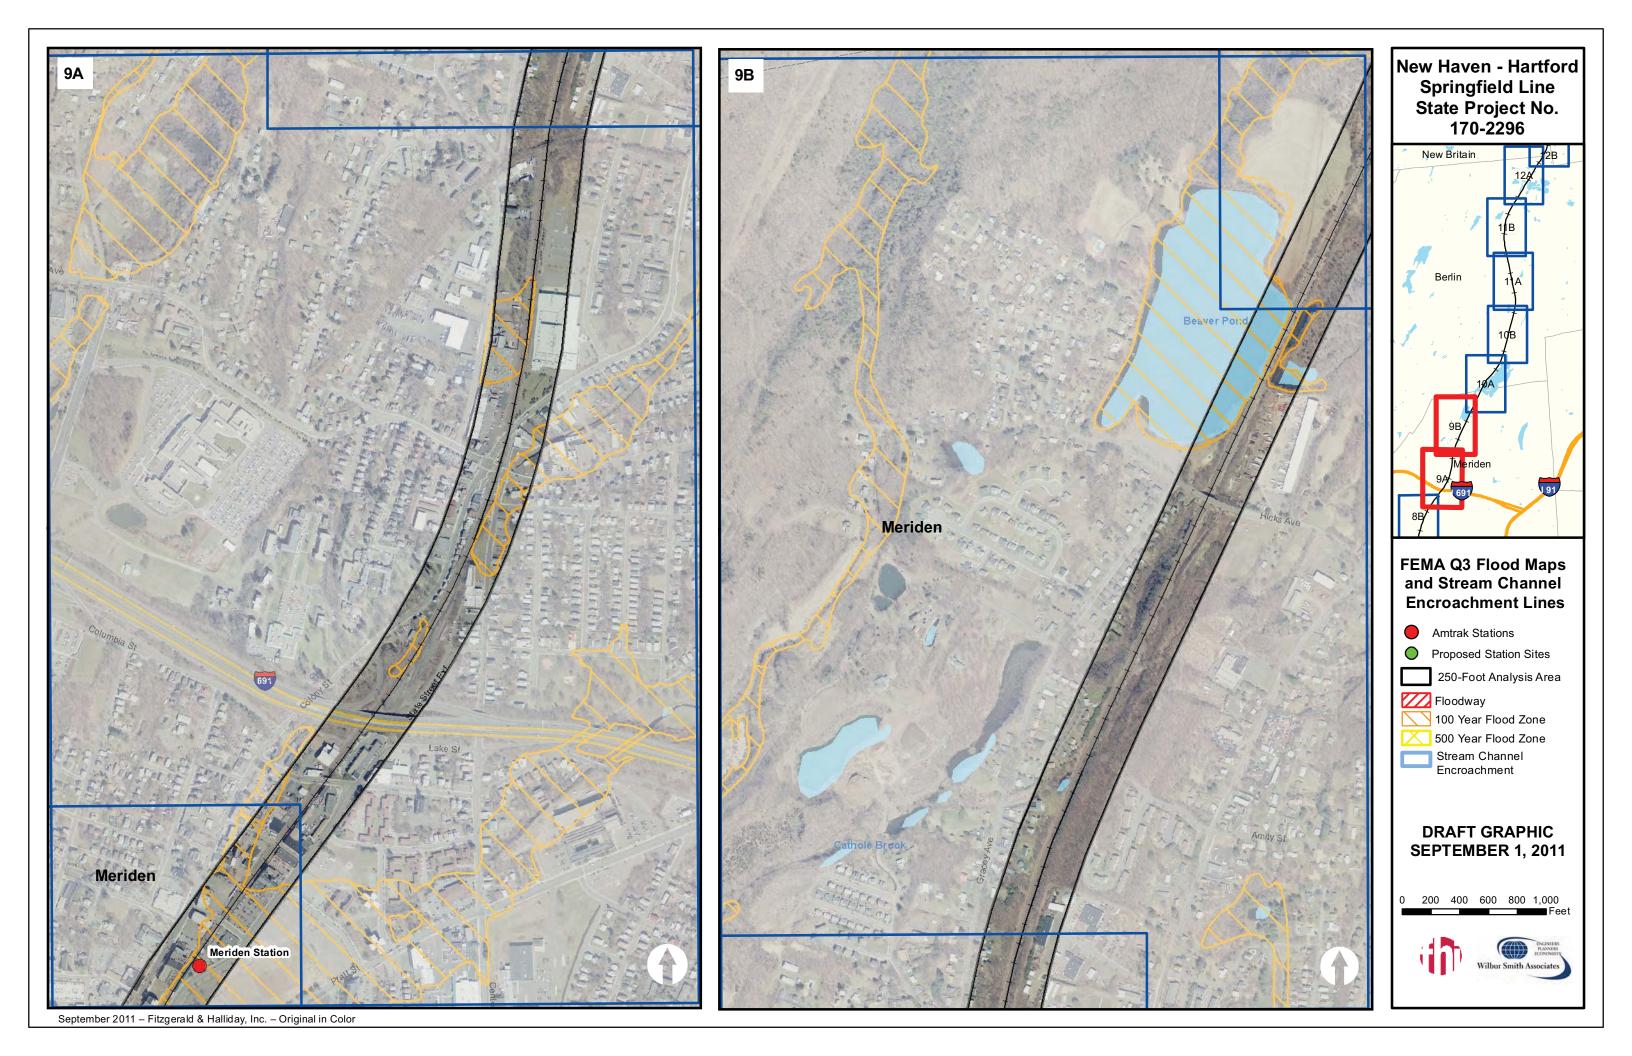

# New Haven - Hartford Springfield Line State Project No. 170-2296

#### FEMA Q3 Flood Maps and Stream Channel Encroachment Lines

- Amtrak Stations
- Proposed Station Sites
- 250-Foot Analysis Area
- Floodway
- 100 Year Flood Zone
- X 500 Year Flood Zone
  - Stream Channel Encroachment

#### DRAFT GRAPHIC SEPTEMBER 1, 2011

0 200 400 600 800 1,000 Feet