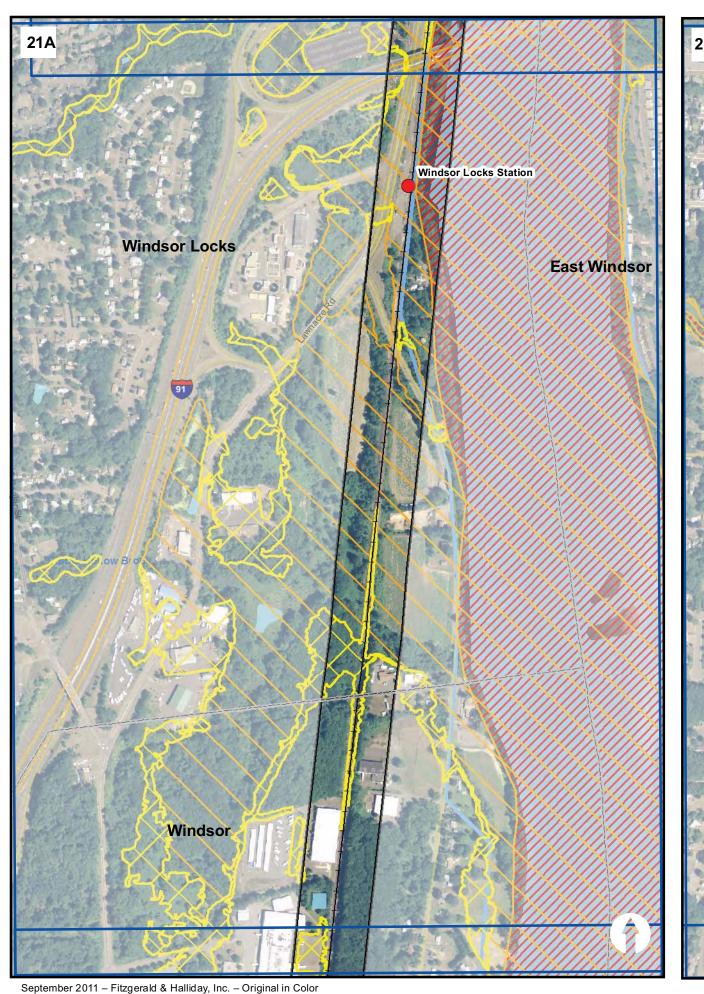

Floodway

Proposed Station Sites

250-Foot Analysis Area

100 Year Flood Zone 500 Year Flood Zone

Stream Channel Encroachment

**DRAFT GRAPHIC** 

**SEPTEMBER 1, 2011** 

0 200 400 600 800 1,000