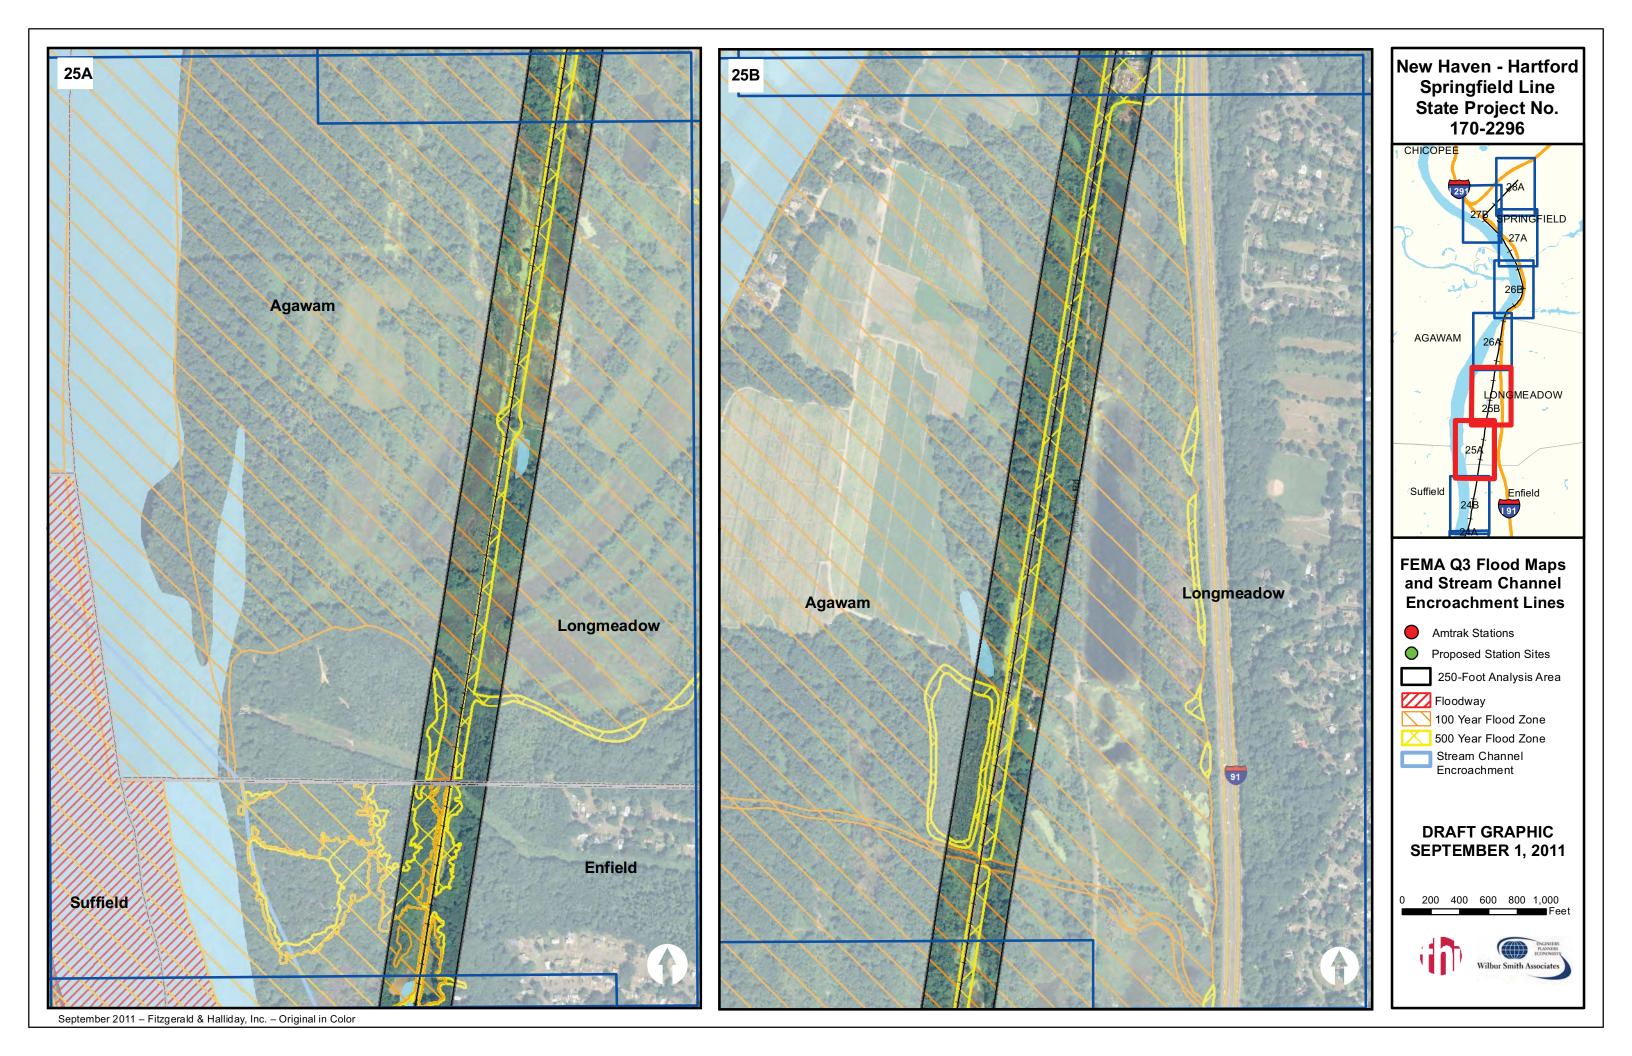

## New Haven - Hartford Springfield Line State Project No. 170-2296

#### FEMA Q3 Flood Maps and Stream Channel Encroachment Lines

- Amtrak Stations
- Proposed Station Sites
- 250-Foot Analysis Area
- Floodway
- 100 Year Flood Zone
- 500 Year Flood Zone
- Stream Channel Encroachment

#### DRAFT GRAPHIC SEPTEMBER 1, 2011

0 200 400 600 800 1,000 Feet

New Haven - Hartford

Springfield Line
State Project No.

170-2296

MEADOW

FEMA Q3 Flood Maps and Stream Channel Encroachment Lines

Amtrak Stations

Floodway

Proposed Station Sites

250-Foot Analysis Area

100 Year Flood Zone 500 Year Flood Zone

Stream Channel Encroachment

**DRAFT GRAPHIC** 

**SEPTEMBER 1, 2011** 

0 200 400 600 800 1,000