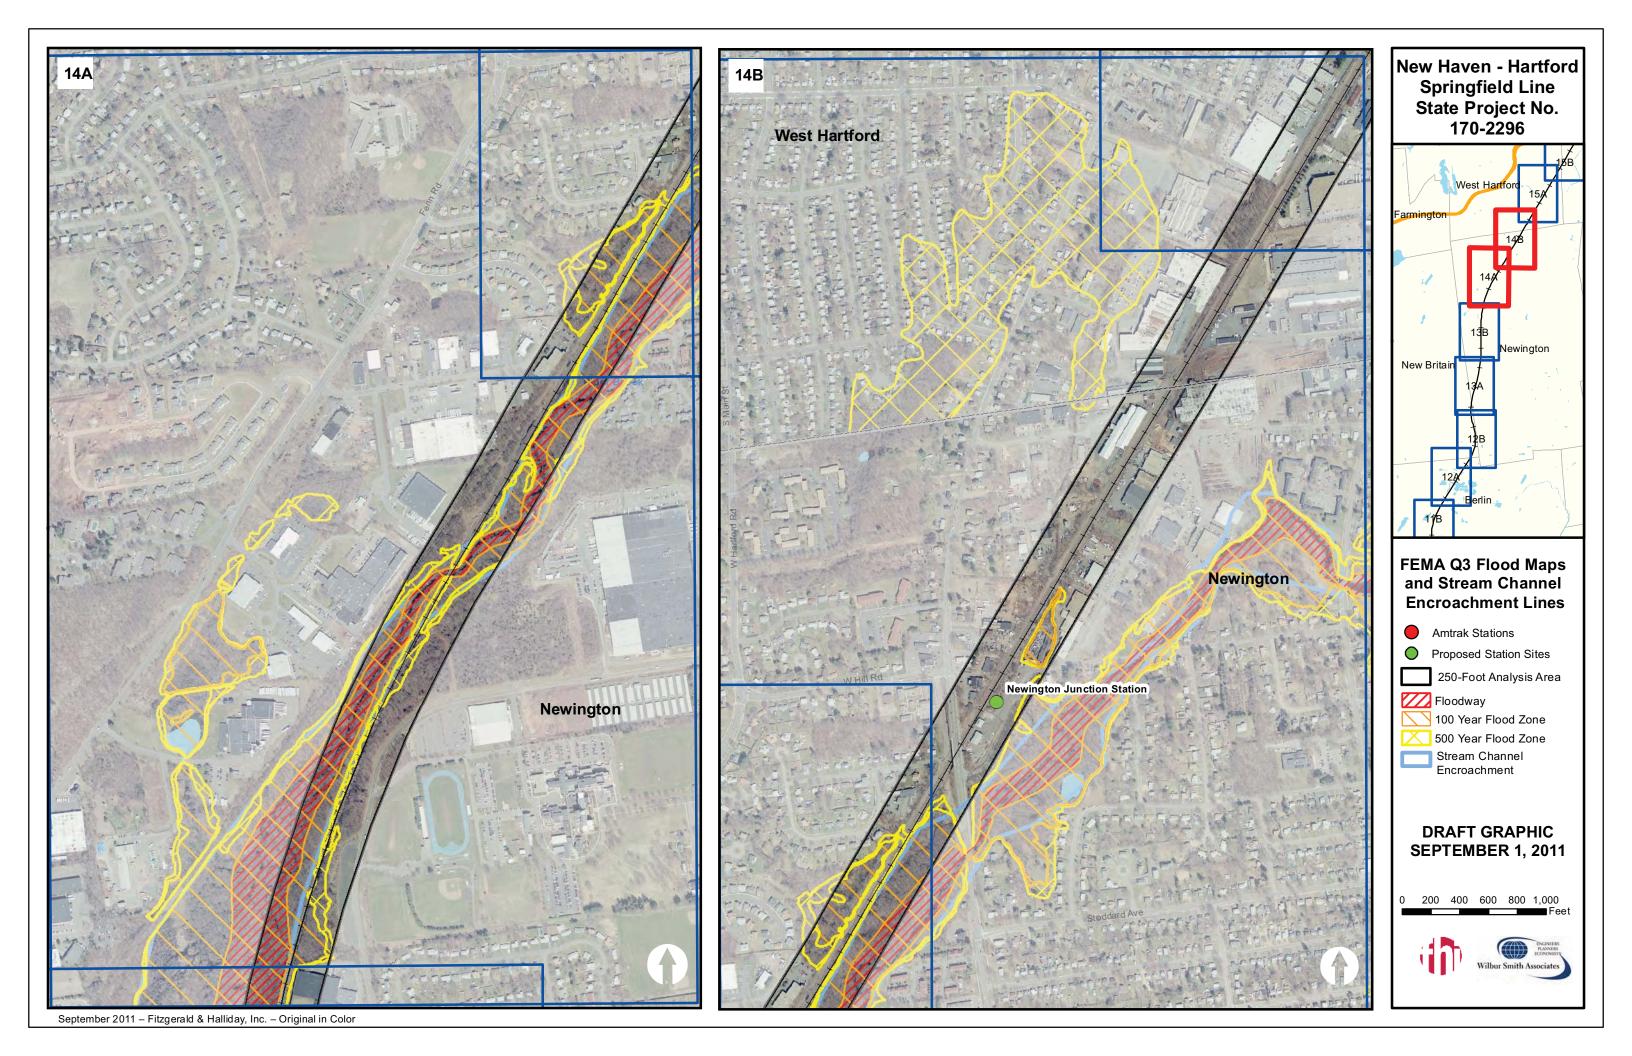

## New Haven - Hartford Springfield Line State Project No. 170-2296

#### FEMA Q3 Flood Maps and Stream Channel Encroachment Lines

- Amtrak Stations
- Proposed Station Sites
- 250-Foot Analysis Area
- Floodway
- 100 Year Flood Zone
- 500 Year Flood Zone
- Stream Channel Encroachment

#### DRAFT GRAPHIC SEPTEMBER 1, 2011

0 200 400 600 800 1,000 Feet

New Haven - Hartford

Springfield Line
State Project No.

170-2296

MEADOW

FEMA Q3 Flood Maps and Stream Channel Encroachment Lines

Amtrak Stations