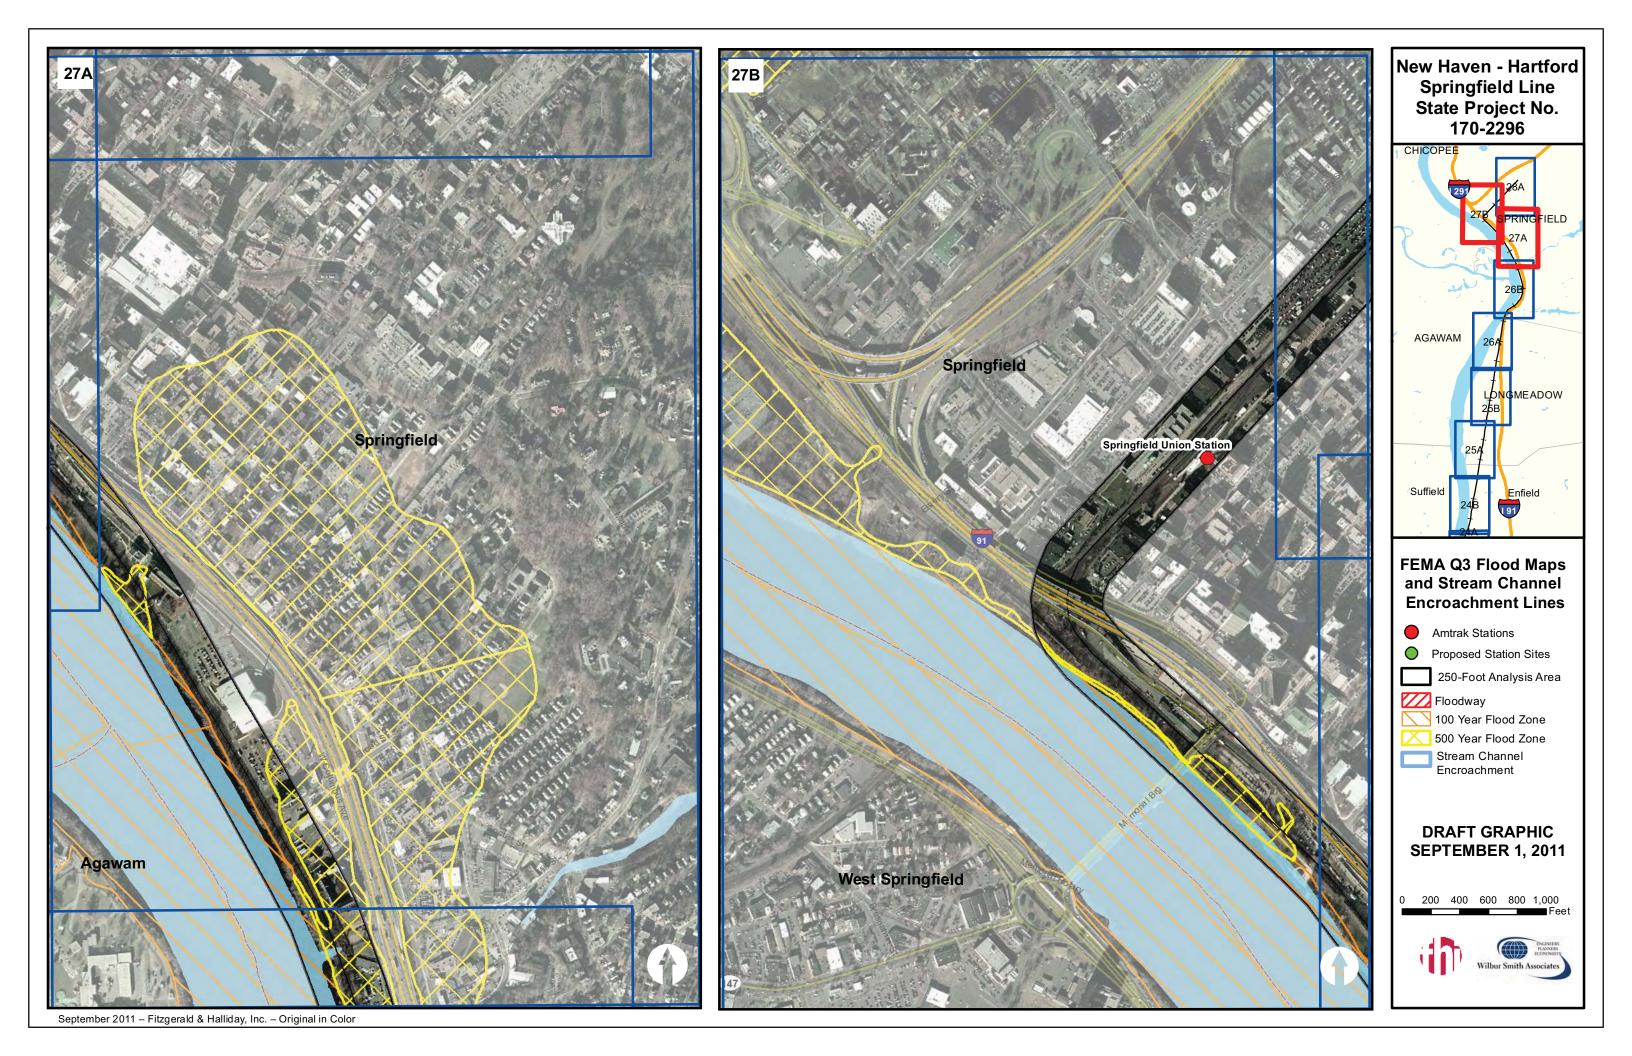

# New Haven - Hartford Springfield Line State Project No. 170-2296

#### FEMA Q3 Flood Maps and Stream Channel Encroachment Lines

- Amtrak Stations
- Proposed Station Sites
- 250-Foot Analysis Area
- Floodway
- 100 Year Flood Zone
- X 500 Year Flood Zone
  - Stream Channel Encroachment

#### DRAFT GRAPHIC SEPTEMBER 1, 2011

0 200 400 600 800 1,000 Feet