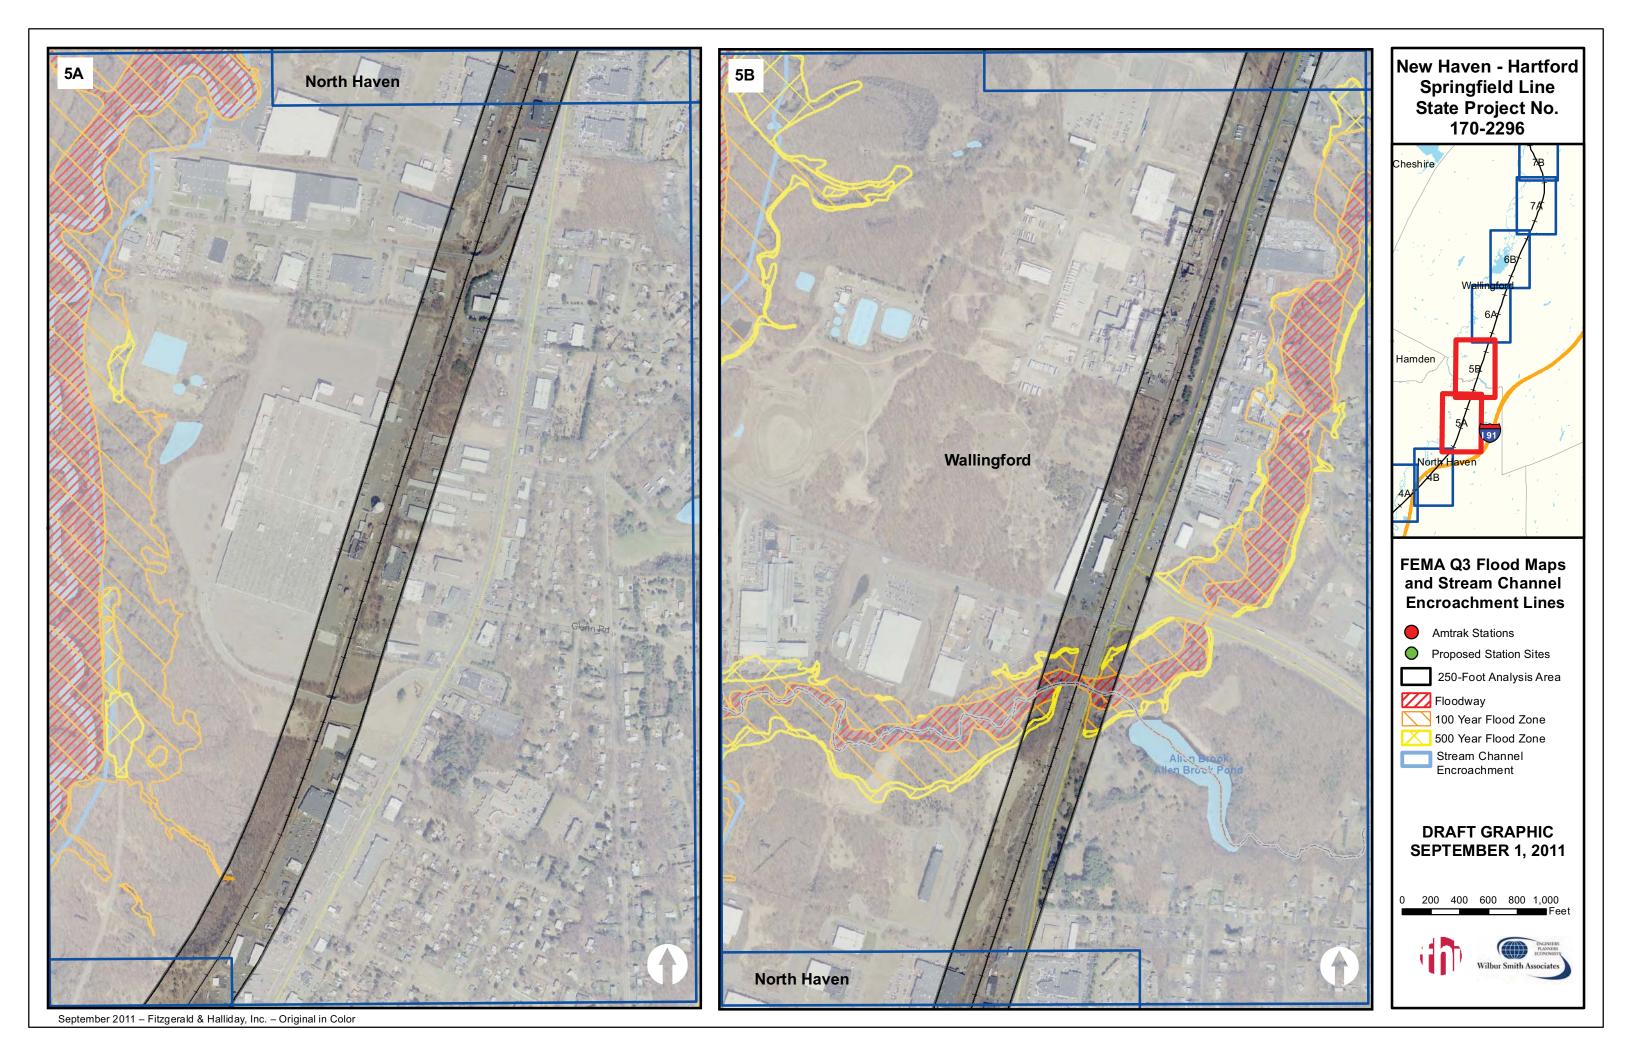

# New Haven - Hartford Springfield Line State Project No. 170-2296

#### FEMA Q3 Flood Maps and Stream Channel Encroachment Lines

- Amtrak Stations
- Proposed Station Sites
- 250-Foot Analysis Area
- Floodway
- 100 Year Flood Zone
- X 500 Year Flood Zone
  - Stream Channel Encroachment

#### DRAFT GRAPHIC SEPTEMBER 1, 2011

0 200 400 600 800 1,000 Feet