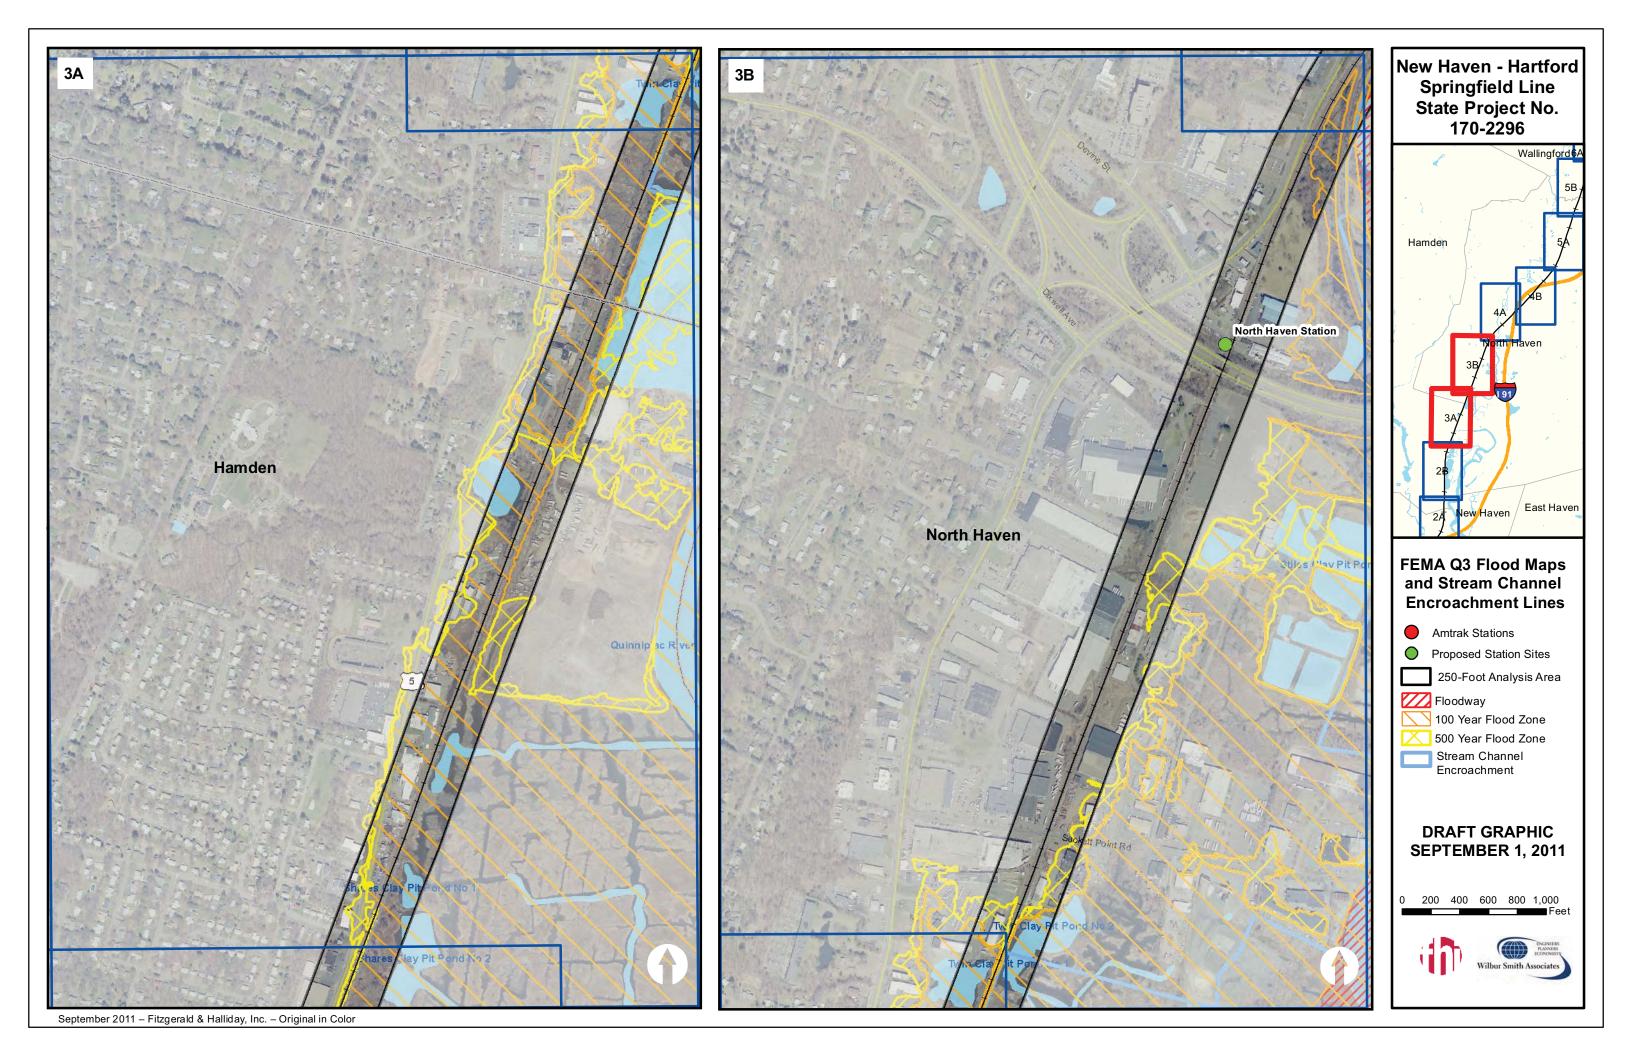

#### DRAFT GRAPHIC SEPTEMBER 1, 2011

0 200 400 600 800 1,000 Feet

New Haven - Hartford

Springfield Line
State Project No.

170-2296

MEADOW

FEMA Q3 Flood Maps and Stream Channel Encroachment Lines

Amtrak Stations

Floodway

Proposed Station Sites

250-Foot Analysis Area

100 Year Flood Zone 500 Year Flood Zone

Stream Channel Encroachment

**DRAFT GRAPHIC** 

**SEPTEMBER 1, 2011** 

0 200 400 600 800 1,000

CHICOPE