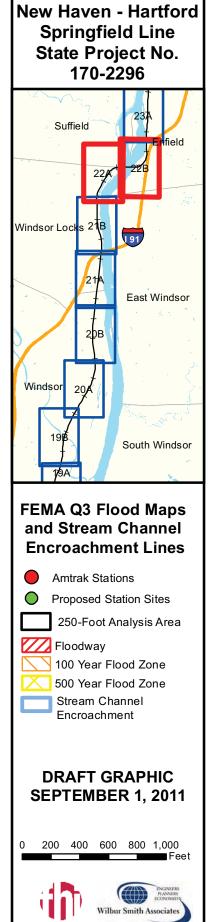

New Haven - Hartford Springfield Line State Project No. 170-2296

#### FEMA Q3 Flood Maps and Stream Channel Encroachment Lines

- Amtrak Stations
- Proposed Station Sites
- 250-Foot Analysis Area
- Floodway
- 100 Year Flood Zone
- 500 Year Flood Zone
- Stream Channel Encroachment

### DRAFT GRAPHIC SEPTEMBER 1, 2011

0 200 400 600 800 1,000 Feet