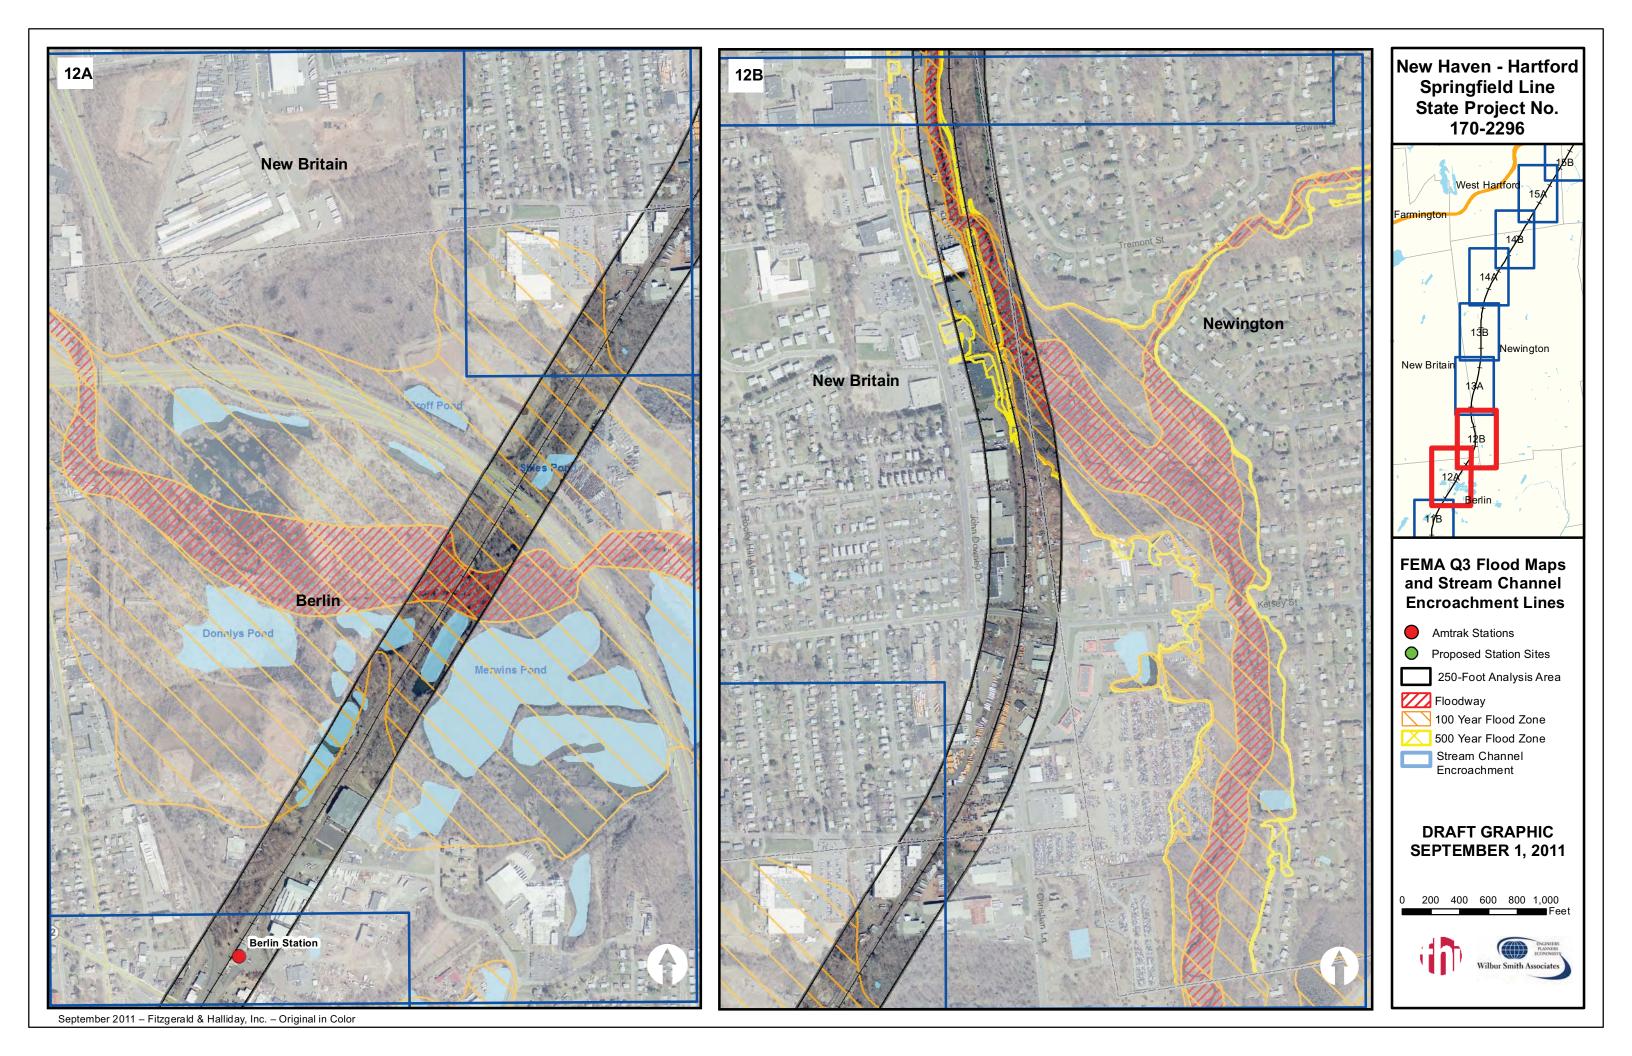

New Haven - Hartford Springfield Line State Project No. 170-2296

#### FEMA Q3 Flood Maps and Stream Channel Encroachment Lines

- Amtrak Stations
- Proposed Station Sites
- 250-Foot Analysis Area
- Floodway
- 100 Year Flood Zone
- 500 Year Flood Zone
- Stream Channel Encroachment

### DRAFT GRAPHIC SEPTEMBER 1, 2011

0 200 400 600 800 1,000 Feet