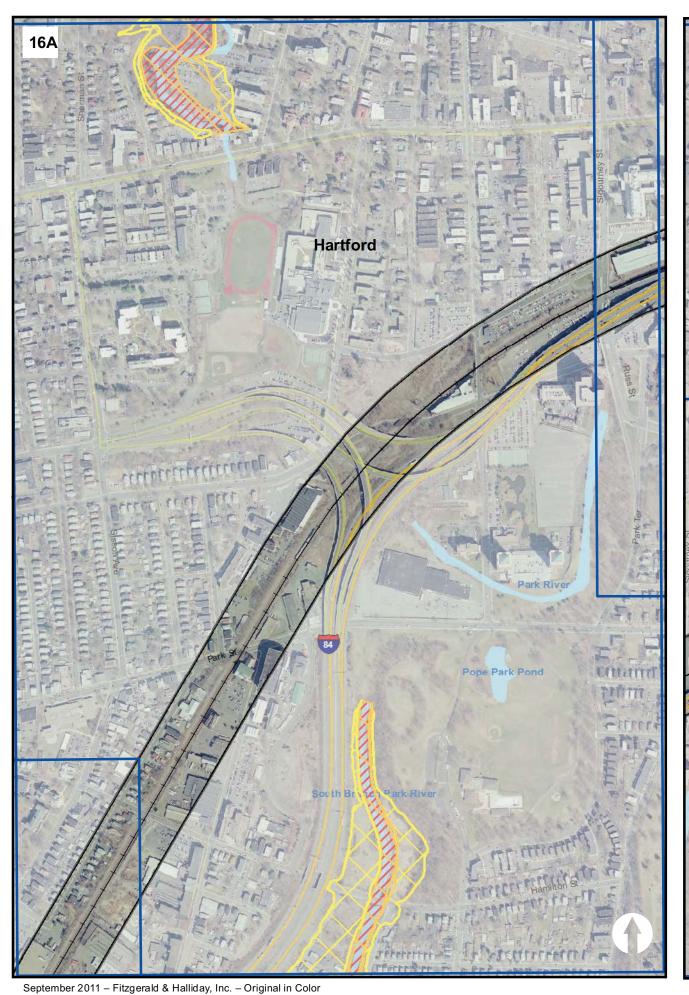

New Haven - Hartford Springfield Line State Project No. 170-2296

#### FEMA Q3 Flood Maps and Stream Channel Encroachment Lines

- Amtrak Stations
- Proposed Station Sites
- 250-Foot Analysis Area
- Floodway
- 100 Year Flood Zone
- 500 Year Flood Zone
- Stream Channel Encroachment

### DRAFT GRAPHIC SEPTEMBER 1, 2011

0 200 400 600 800 1,000 Feet