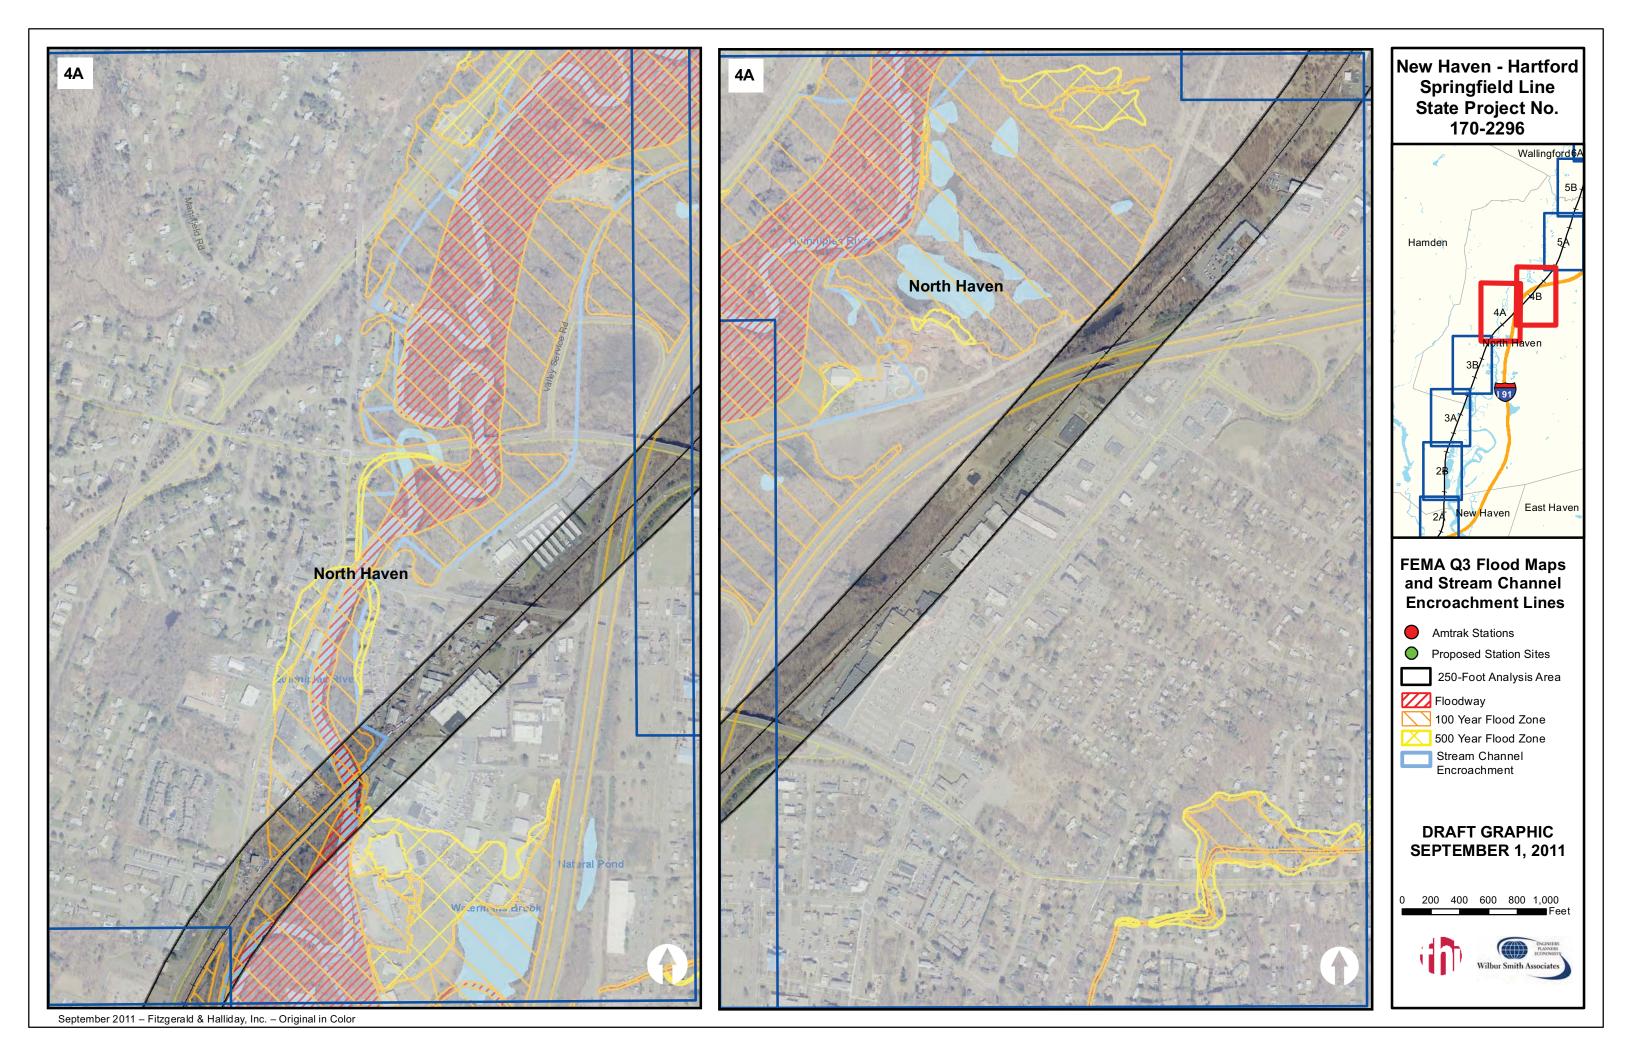

New Haven - Hartford Springfield Line State Project No. 170-2296

#### FEMA Q3 Flood Maps and Stream Channel Encroachment Lines

- Amtrak Stations
- Proposed Station Sites
- 250-Foot Analysis Area
- Floodway
- 100 Year Flood Zone
- 500 Year Flood Zone
- Stream Channel Encroachment

### DRAFT GRAPHIC SEPTEMBER 1, 2011

0 200 400 600 800 1,000 Feet