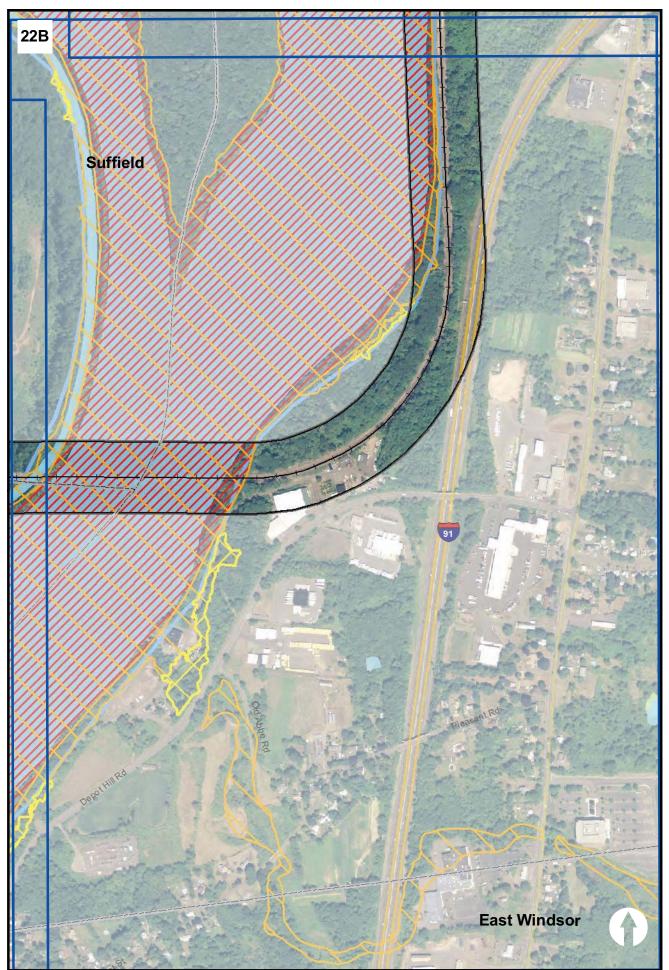

## New Haven - Hartford Springfield Line State Project No. 170-2296

#### FEMA Q3 Flood Maps and Stream Channel Encroachment Lines

- Amtrak Stations
- Proposed Station Sites
- 250-Foot Analysis Area
- Floodway
- 100 Year Flood Zone
- 500 Year Flood Zone
- Stream Channel Encroachment

#### DRAFT GRAPHIC SEPTEMBER 1, 2011

0 200 400 600 800 1,000 Feet

New Haven - Hartford

Springfield Line
State Project No.

170-2296

MEADOW

FEMA Q3 Flood Maps and Stream Channel Encroachment Lines

Amtrak Stations