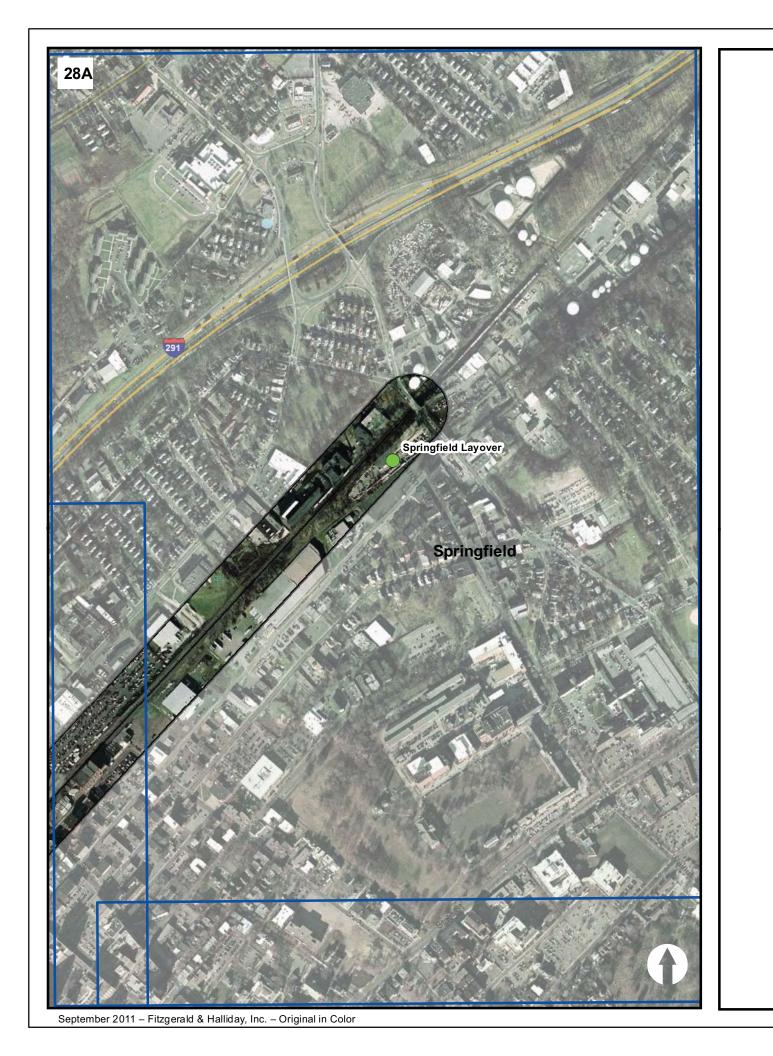

## New Haven - Hartford Springfield Line State Project No. 170-2296

#### FEMA Q3 Flood Maps and Stream Channel Encroachment Lines

- Amtrak Stations
- Proposed Station Sites
- 250-Foot Analysis Area
- Floodway
- 100 Year Flood Zone
- 500 Year Flood Zone
- Stream Channel Encroachment

#### DRAFT GRAPHIC SEPTEMBER 1, 2011

0 200 400 600 800 1,000 Feet

New Haven - Hartford

Springfield Line
State Project No.

170-2296

MEADOW

FEMA Q3 Flood Maps and Stream Channel Encroachment Lines

Amtrak Stations