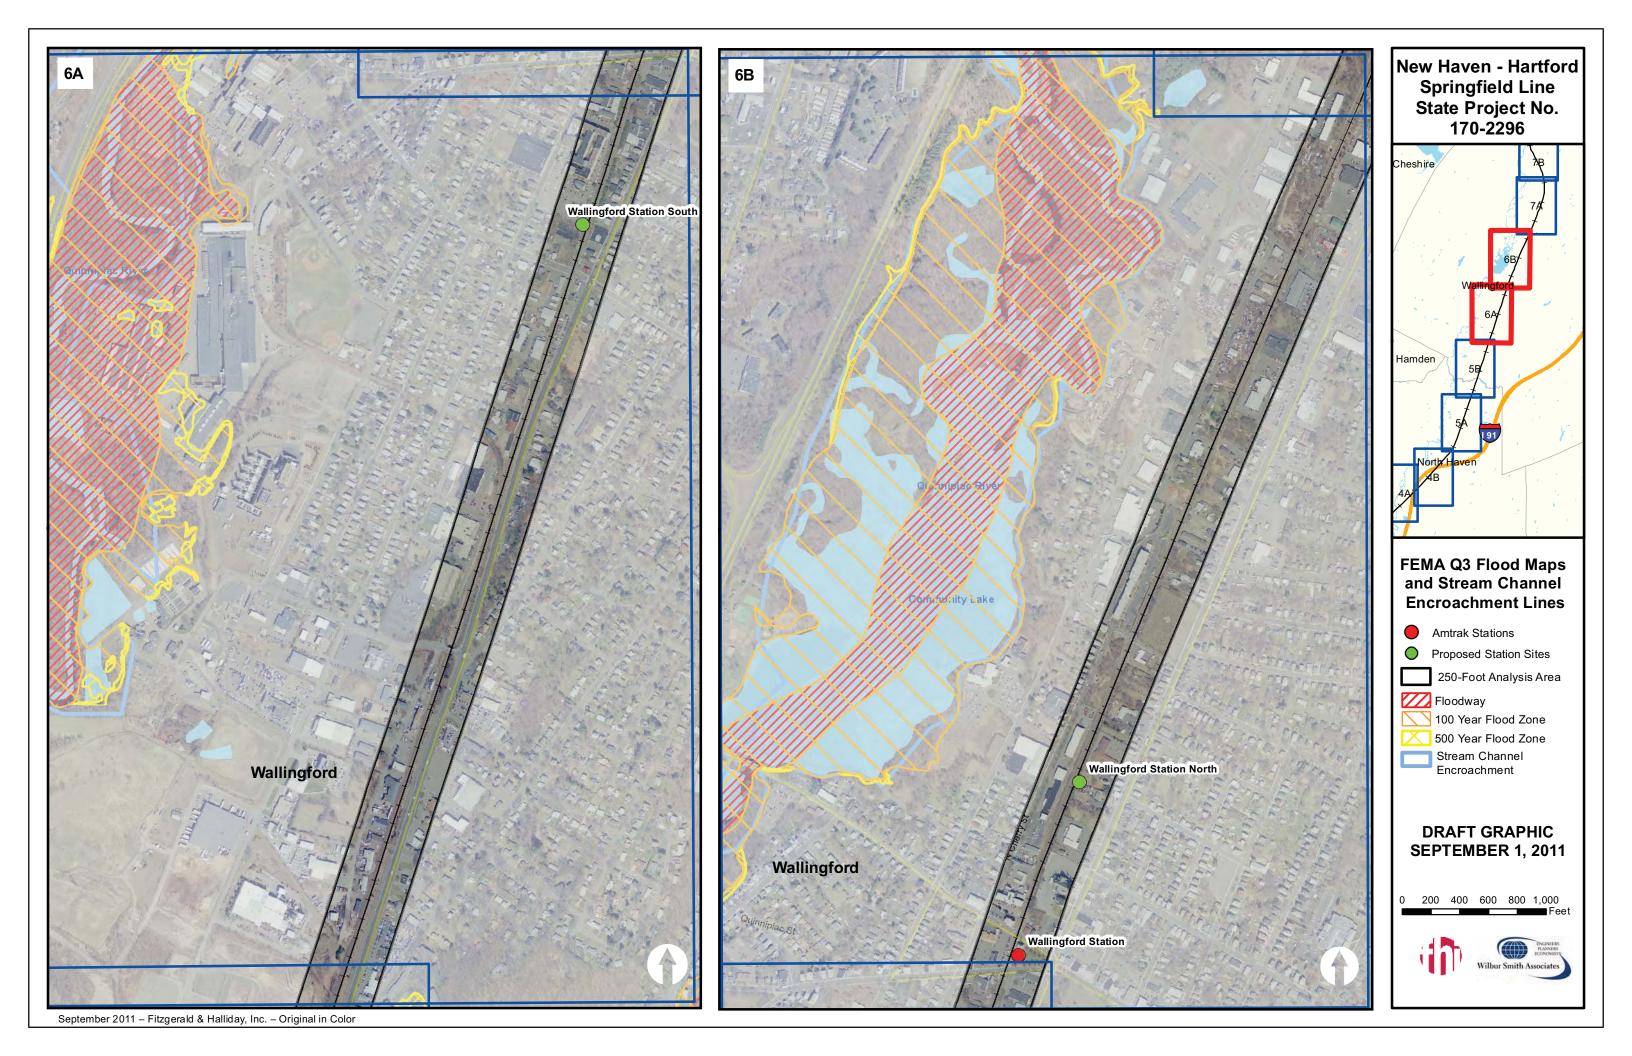

## New Haven - Hartford Springfield Line State Project No. 170-2296

#### FEMA Q3 Flood Maps and Stream Channel Encroachment Lines

- Amtrak Stations
- Proposed Station Sites
- 250-Foot Analysis Area
- Floodway
- 100 Year Flood Zone
- 500 Year Flood Zone
- Stream Channel Encroachment

#### DRAFT GRAPHIC SEPTEMBER 1, 2011

0 200 400 600 800 1,000 Feet

New Haven - Hartford

Springfield Line
State Project No.

170-2296

MEADOW

FEMA Q3 Flood Maps and Stream Channel Encroachment Lines

Amtrak Stations