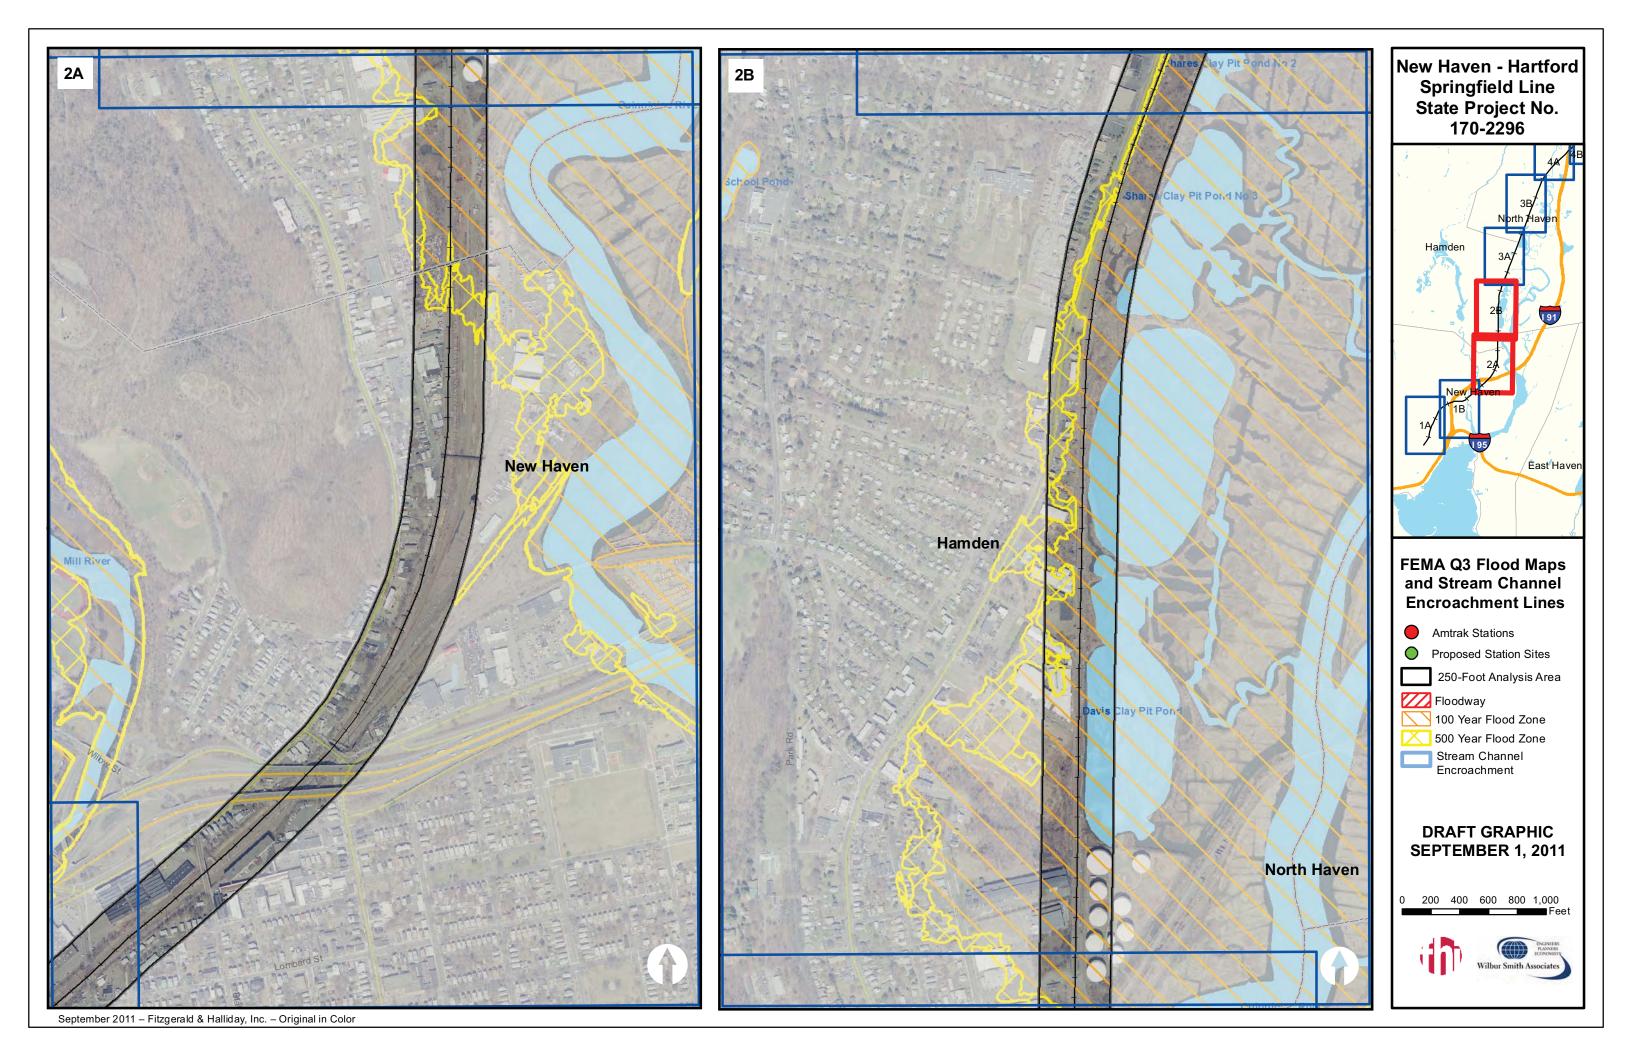

## New Haven - Hartford Springfield Line State Project No. 170-2296

#### FEMA Q3 Flood Maps and Stream Channel Encroachment Lines

- Amtrak Stations
- Proposed Station Sites
- 250-Foot Analysis Area
- Floodway
- 100 Year Flood Zone
- 500 Year Flood Zone
- Stream Channel Encroachment

#### DRAFT GRAPHIC SEPTEMBER 1, 2011

0 200 400 600 800 1,000 Feet

New Haven - Hartford

Springfield Line
State Project No.

170-2296

MEADOW

FEMA Q3 Flood Maps and Stream Channel Encroachment Lines

Amtrak Stations