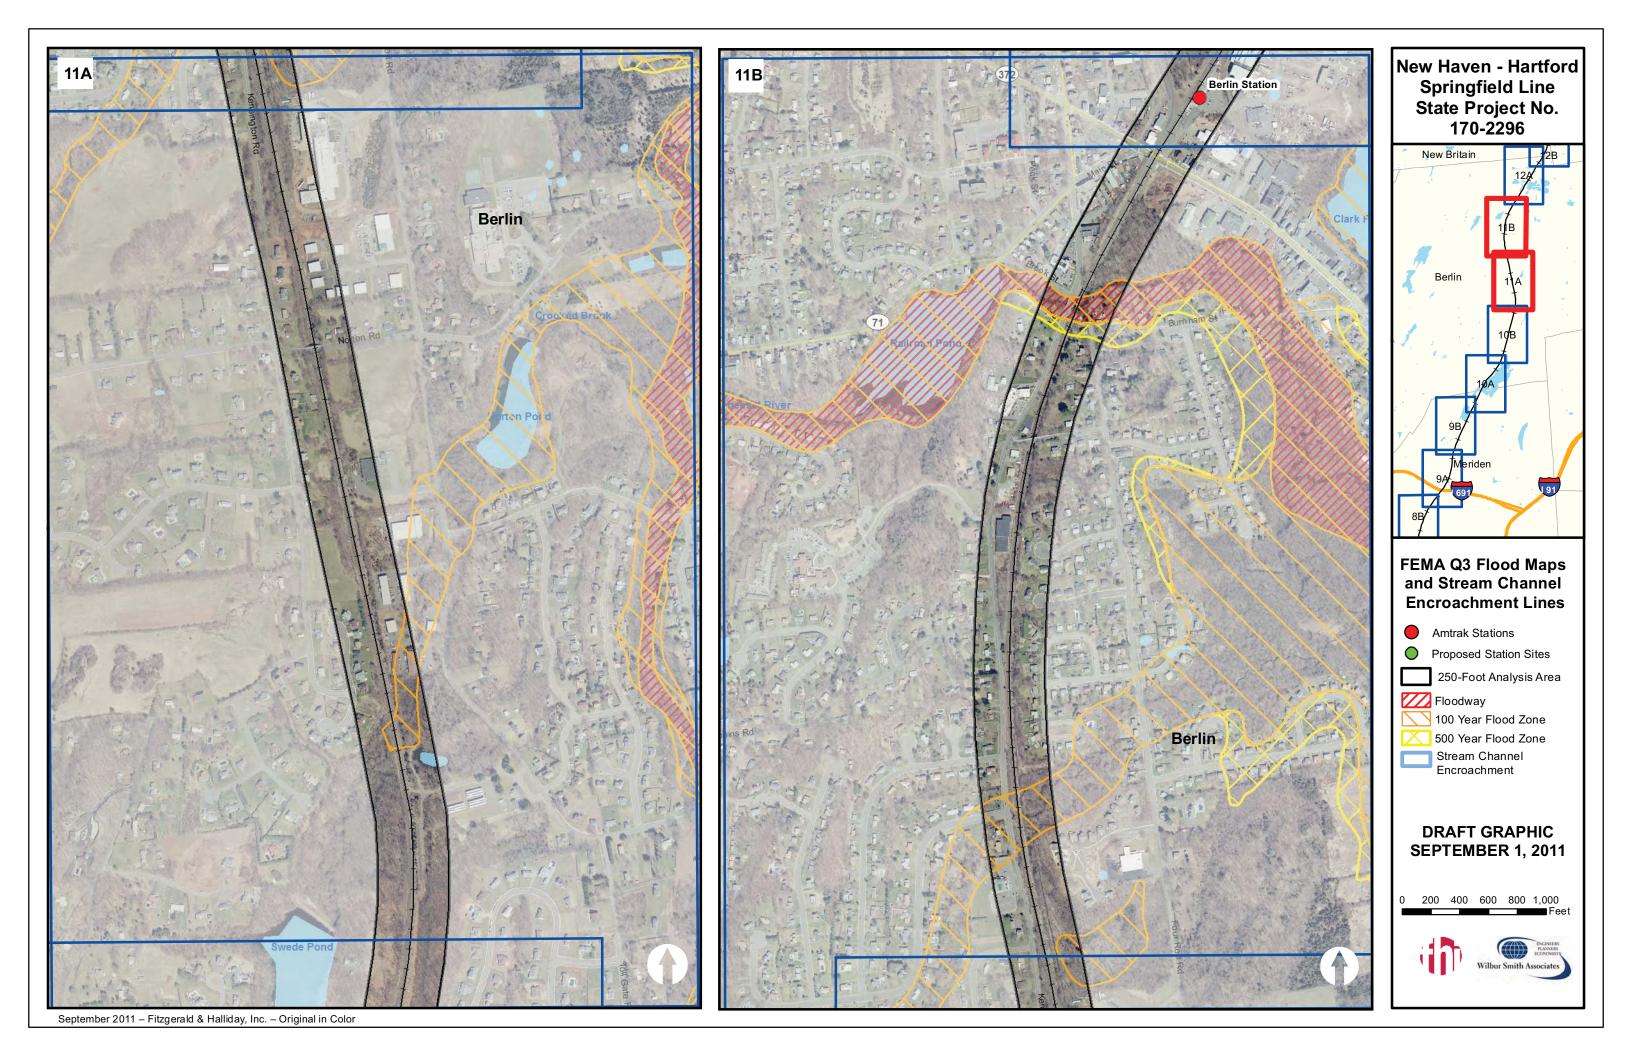

#### DRAFT GRAPHIC SEPTEMBER 1, 2011

0 200 400 600 800 1,000 Feet

New Haven - Hartford

Springfield Line
State Project No.

170-2296

MEADOW

FEMA Q3 Flood Maps and Stream Channel Encroachment Lines

Amtrak Stations

Floodway

Proposed Station Sites

250-Foot Analysis Area

100 Year Flood Zone 500 Year Flood Zone

Stream Channel Encroachment

**DRAFT GRAPHIC** 

**SEPTEMBER 1, 2011** 

0 200 400 600 800 1,000